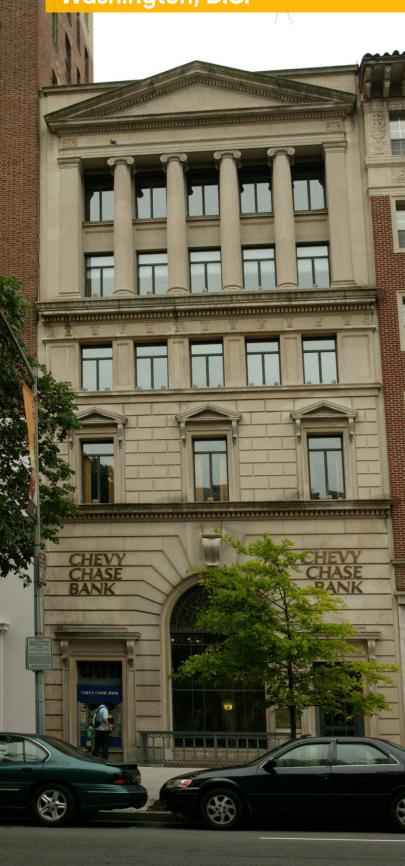

# B.F. Saul Building 925 15th Street, NW Washington, D.C.

## B.F. Saul Building 925 15th Street, NW Washington, D.C.

5th Floor - 2,671 SF