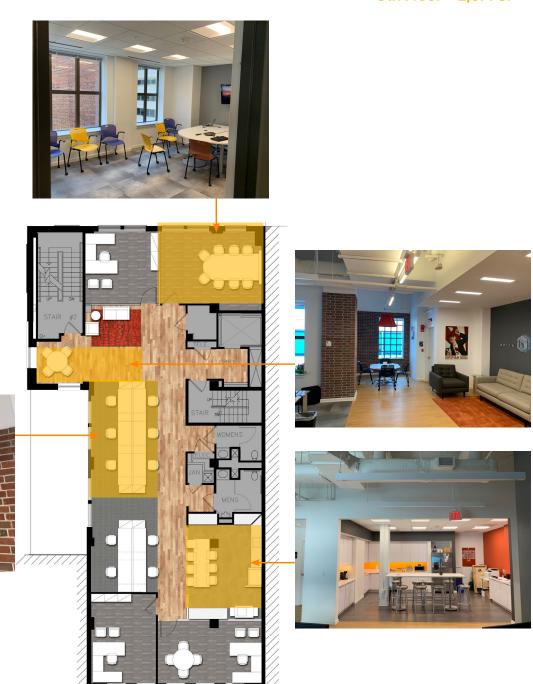

### **Space Profile**

**Premises** 5th Floor

**RSF** 2,671 RSF

**Rental Rate** \$25.00/SF, Full Service

**Availability** Immediate

Term October 31, 2023

**Building Class** □

**Submarket** East End

**Space Built:** 2016

#### **Features**

- High Ceilings
- Full Floor
- 3 Sides of Windows
- Furniture can Convey

## B.F. Saul Building 925 15th Street, NW Washington, D.C.

5th Floor - 2,671 SF