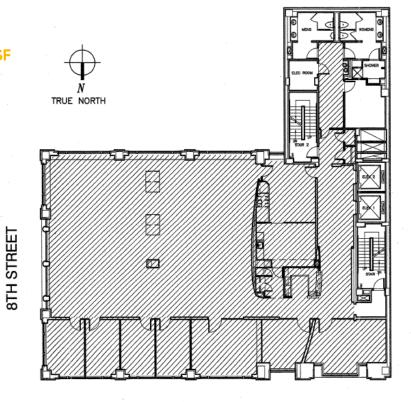

### **Space Profile**

Premises 6th Floor RSF 6,627 RSF

Rental Rate \$42.00/SF, Full Service

**Availability** Immediate

**Building Class** A

Submarket East End
Built July 1999