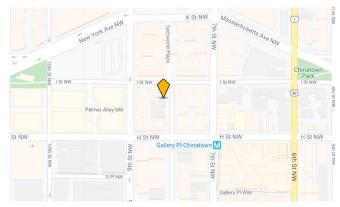

### **Space Profile**

Premises 6th Floor RSF 6,627 RSF

Rental Rate \$42.00/SF, Full Service

**Availability** Immediate

**Building Class** A

Submarket East End
Built July 1999

### **Features**

- Owner-occupied building in the heart of Chinatown
- Plug-and-play space in fantastic condition
- Incredible value
- Shared conference center

### **For More Information**

Cresa 1800 M Street, NW Suite 300N Washington, DC 20036 cresa.com/washingtondc



P. Andrew Renart 202.628.0300 arenart@cresa.com



Samuel B. Abramson 703.346.5436 sabramson@cresa.com

## **Map Overview**













## **Interior Photos**



# EYE STREET



9TH STREET