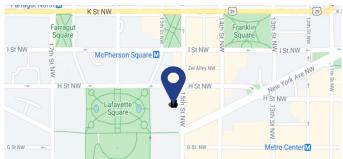

#### **Features**

- Furniture included
- Fitness Center
- Bike Room
- Located 1 block from the White House
- Located 1 block from McPherson Square

### Map