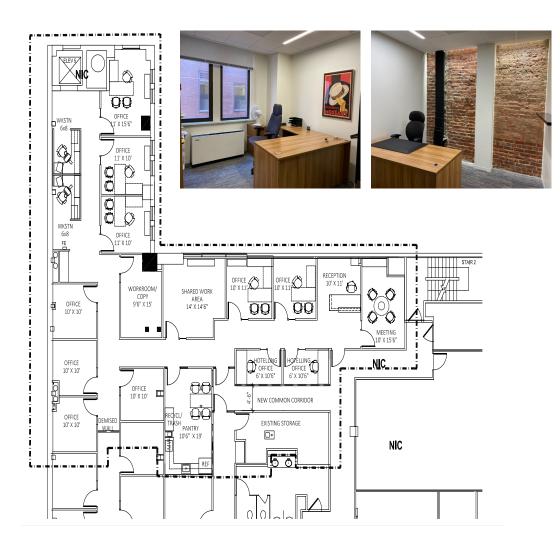

## **Space Profile**

**Premises** 6th Floor

RSF Up to 3,000 RSF

Rental Rate \$40.00/SF, Full Service

**Availability** Immediate

**Term** Flexible through July 2029

**Building Class** A

Submarket East End

1800 M Street, NW, Suite 300N, Washington, DC 20036

6th Floor - 3,000 SF