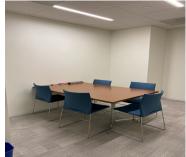

## **Space Profile**

**Premises** 6th Floor

RSF Up to 3,000 RSF

Rental Rate \$40.00/SF, Full Service

**Availability** Immediate

**Term** Flexible through July 2029

**Building Class** A

Submarket East End

#### **Features**

- Furniture included
- Fitness Center
- Bike Room
- Located 1 block from the White House
- Located 1 block from McPherson Square

1800 M Street, NW, Suite 300N, Washington, DC 20036

6th Floor - 3,000 SF