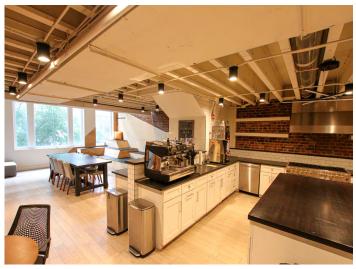

## **Gourmet Kitchen**

### **Features**

- Large gourmet kitchen and breakout area
- Tall ceilings
- Fabulous window line
- Furniture can convey
- Directly across from Gallery Place Metro station in the heart of East End Downtown
- Walking distance to the Courthouse
- 15 minutes to Reagan National Airport
- Elevator in building
- Fully ADA compliant
- Fully renovated in September 2012
- Efficient, primarily open space plan
- Exposed brick and ceilings throughout