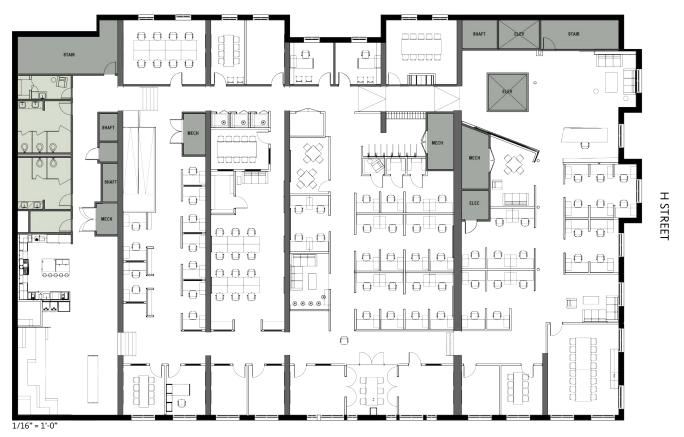

nutes to Reagan National Airport
- Elevator in building
- Fully ADA compliant
- Fully renovated in September 2012
- Efficient, primarily open space plan
- Exposed brick and ceilings throughout

## Мар



## For More Information



Natalie Gosnell 240.281.9110 ngosnell@cresa.com



Sam Heiber 202.783.3889 sheiber@cresa.com

Cresa 1800 M Street, NW, Suite 300N Washington, DC 20036 cresa.com/washingtondc

Even though obtained from sources deemed reliable, no warranty or representation, express or implied, is made as to the accuracy of the information herein, and it is subject to errors, omissions, change of price, rental or other conditions, withdrawal without notice, and to any special listing conditions imposed by our principals.





702 H Street, NW Washington, DC

2nd Floor - 12,985 SF



7TH STREET

### **Workstations**







## 702 H Street, NW Washington, DC

## **Conference Room**



## **Gourmet Kitchen**



## Lounge



## Office



Lounge



## Entrance