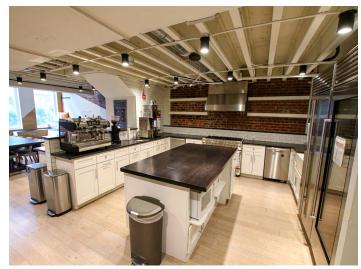

## **Gourmet Kitchen**

### **Features**

- Large gourmet kitchen and breakout area
- Tall ceilings
- Fabulous window line
- Furniture can convey
- Directly across from Gallery Place Metro station in the heart of East End Downtown
- Walking distance to the Courthouse
- 15 minutes to Reagan National Airport
- Elevator in building
- Fully ADA compliant
- Fully renovated in September 2012
- Efficient, primarily open space plan
- Exposed brick and ceilings throughout