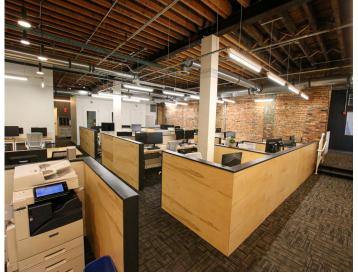

### **Features**

- Large gourmet kitchen and breakout area
- Tall ceilings
- Fabulous window line
- Furniture can convey
- Directly across from Gallery Place Metro station in the heart of East End Downtown
- Walking distance to the Courthouse
- 15 minutes to Reagan National Airport
- Elevator in building
- Fully ADA compliant
- Fully renovated in September 2012
- Efficient, primarily open space plan
- Exposed brick and ceilings throughout