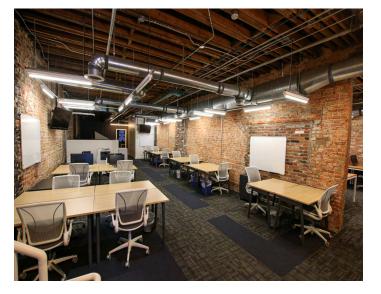

levator in building
- Fully ADA compliant
- Fully renovated in September 2012
- Efficient, primarily open space plan
- Exposed brick and ceilings throughout

## Мар



## For More Information



Natalie Gosnell 240.281.9110 ngosnell@cresa.com



Sam Heiber 202.783.3889 sheiber@cresa.com

Cresa 1800 M Street, NW, Suite 300N Washington, DC 20036 cresa.com/washingtondc

Even though obtained from sources deemed reliable, no warranty or representation, express or implied, is made as to the accuracy of the information herein, and it is subject to errors, omissions, change of price, rental or other conditions, withdrawal without notice, and to any special listing conditions imposed by our principals.





702 H Street, NW Washington, DC

2nd Floor - 12,985 SF



7TH STREET

### **Workstations**







## 702 H Street, NW Washington, DC

## **Conference Room**



## **Gourmet Kitchen**



## Lounge



## Office



Lounge



## Entrance