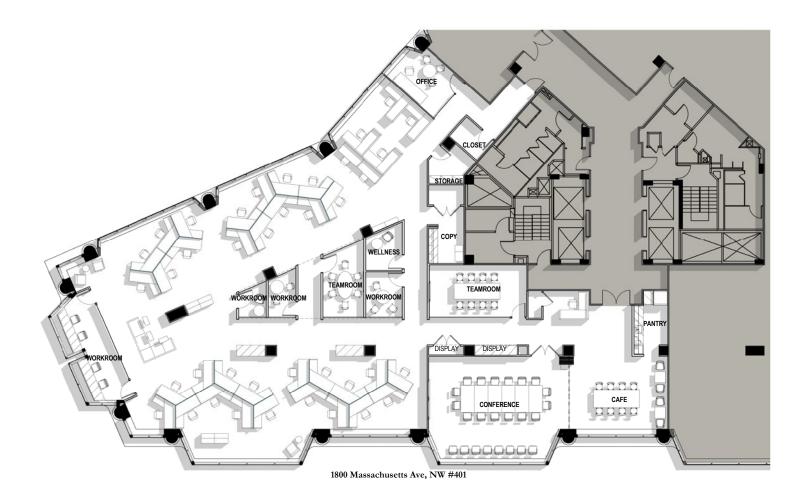

small to medium sized business or nonprofit organizations. The building is steps away from the Dupont Circle Metro stop and all the surrounding conveniences.



## For More Information

Cresa 1800 M Street, NW Suite 300N Washington, DC 20036 cresa.com/washingtondc



Jonathan E. Harms 202.783.3892 jharms@cresa.com



Joshua E. Freedenberg 202.783.3891 jfreedenberg@cresa.com



Natalie A. Gosnell 301.841.6546 ngosnell@cresa.com

Even though obtained from sources deemed reliable, no warranty or representation, express or implied, is made as to the accuracy of the information herein, and it is subject to errors, omissions, change of price, rental or other conditions, withdrawal without notice, and to any special listing conditions imposed by our principals.





#### 4th Floor: 100-4,000 SF



#### **For More Information**

Cresa 1800 M Street, NW Suite 300N Washington, DC 20036 cresa.com/washingtondc



Jonathan E. Harms 202.783.3892 jharms@cresa.com



Joshua E. Freedenberg 202.783.3891 jfreedenberg@cresa.com



Natalie A. Gosnell 301.841.6546 ngosnell@cresa.com



#### 4th Floor: 100-4,000 SF

#### **BUILDING EXTERIOR**



#### LARGE CONFERENCE ROOM



### SMALL CONFERENCE ROOM





#### **For More Information**

Cresa 1800 M Street, NW Suite 300N Washington, DC 20036 cresa.com/washingtondc



Jonathan E. Harms 202.783.3892 jharms@cresa.com



Joshua E. Freedenberg 202.783.3891 jfreedenberg@cresa.com



Natalie A. Gosnell 301.841.6546 ngosnell@cresa.com











#### **For More Information**

Cresa 1800 M Street, NW Suite 300N Washington, DC 20036 cresa.com/washingtondc