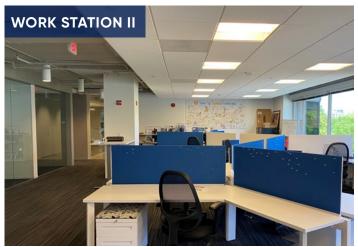

#### **Features**

- Furniture available
- Conferencing Facility, Fitness Center, and Rooftop Terrace
- 1 block from Dupont Circle Metro
- Free Access to Simpli a concierge service provider that enhances the workplace experience through on-site and virtual platforms that blends wellness, experience man agement, and technology to increase tenant well-being.

## **Space Description**

PartnersGlobal has space available in a sunlit, open and collaborative environment with all the amenities and right-sized meeting spaces for most small to medium sized business or nonprofit organizations. The building is steps away from the Dupont Circle Metro stop and all the surrounding conveniences.