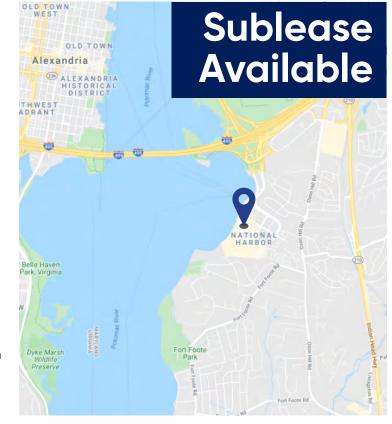

# National Harbor 174 Waterfront Street Oxon Hill, MD 20745

3rd Floor - 7,334 SF

# **National Harbor 174 Waterfront Street** Oxon Hill, MD 20745

3rd Floor - 7,334 SF