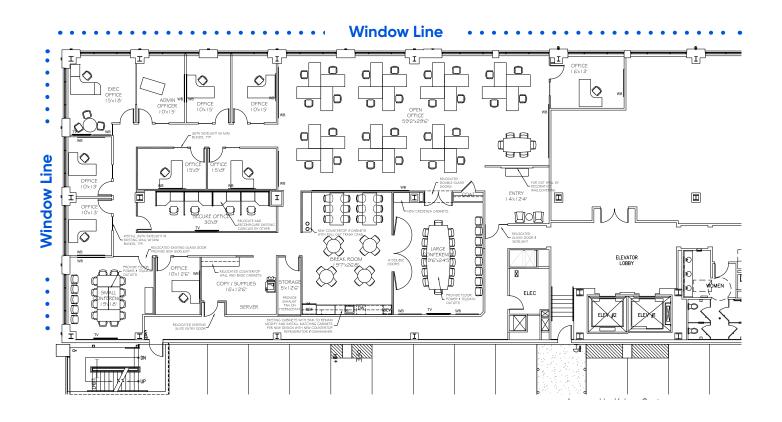

## **Space Profile**

**Premises** 7,334 RSF on the 3rd floor

Term Through April 30, 2025

Occupancy Immediately

Rental Rate \$28.50/RSF, Full Service

Parking Right to 28 spaces at market rates

#### **Features**

- Gorgeous, brand new finishes throughout
- Water views
- Mix of offices and workstations
- Mostly furnished