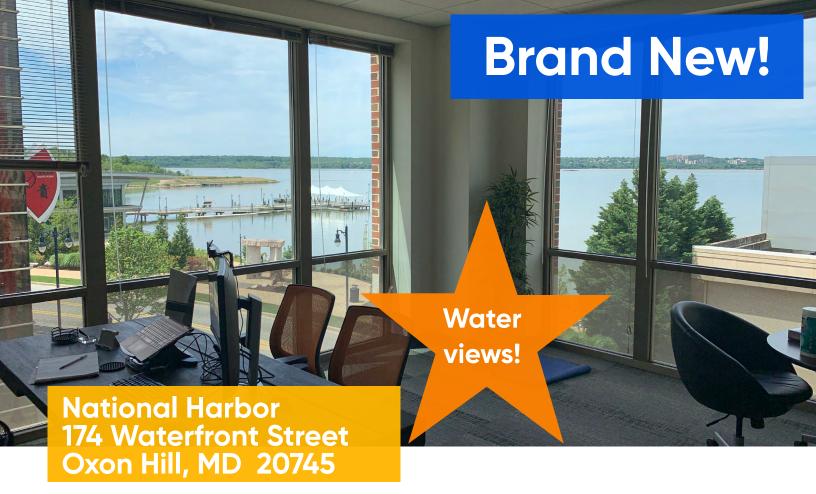

# National Harbor 174 Waterfront Street Oxon Hill, MD 20745

3rd Floor - 7,334 SF

#### **Features**

- Gorgeous, brand new finishes throughout
- Water views
- Mix of offices and workstations
- Mostly furnished