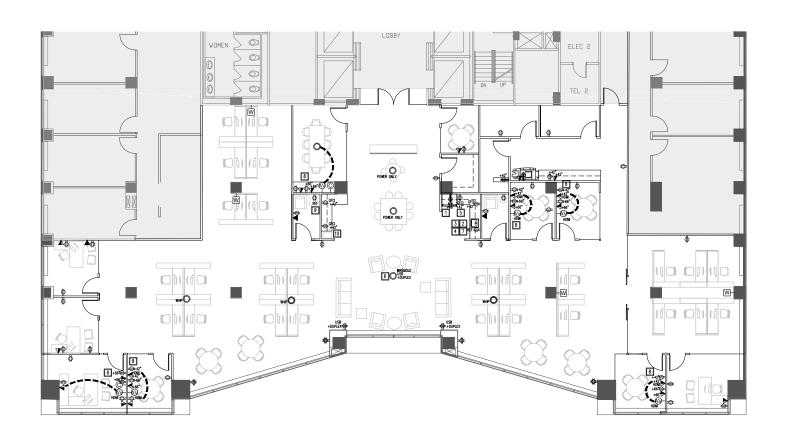

ailable in Building

#### **Features**

- Directly off the elevators
- Brand new build out
- Fully furnished space
- All street views
- Fitness center

#### **Click Here for Virtual Tour 3rd Floor**

#### Map



#### **For More Information**



Peter Gottesman 202.256.5343 pgottesman@cresa.com



Kenneth King 202.942.1722 kking@cresa.com

Even though obtained from sources deemed reliable, no warranty or representation, express or implied, is made as to the accuracy of the information herein, and it is subject to errors, omissions, change of price, rental or other conditions, withdrawal without notice, and to any special listing conditions imposed by our principals.



1800 M Street, NW, Suite 300N, Washington, DC 20036



### 1575 Eye Street, NW Washington, DC 20005

3rd Floor - 6,736 SF



#### **For More Information**

Cresa 1800 M Street, NW Suite 300N Washington, DC 20036 cresa.com/washingtondc