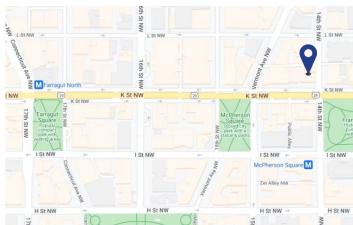

# Tower Building 1401 K Street, NW Washington, DC 20005





## **Space Profile**

**Premises** 3,657 RSF on the 11th floor

Rental Rate \$46.00/SF, Full Service

**Availability** Immediate

**Term** Flexible through September 2026

#### **Features**

- Entire suite available
- Furniture conveys
- Park views from suite with great natural light
- Building Fitness Center, Conferencing Facility & Tenant Lounge

## Map



#### For More Information



Sam Heiber 202.783.3889 sheiber@cresa.com



Natalie Gosnell 240.281.9110 ngosnell@cresa.com

Even though obtained from sources deemed reliable, no warranty or representation, express or implied, is made as to the accuracy of the information herein, and it is subject to errors, omissions, change of price, rental or other conditions, withdrawal without notice, and to any special listing conditions imposed by our principals.



1800 M Street, NW, Suite 300N, Washington, DC 20036





11th Floor - 3,657 SF



### **For More Information**

Cresa 1800 M Street, NW Suite 300N Washington, DC 20036



Sam Heiber 202.783.3889 sheiber@cresa.com



Natalie Gosnell 240.281.9110 ngosnell@cresa.com