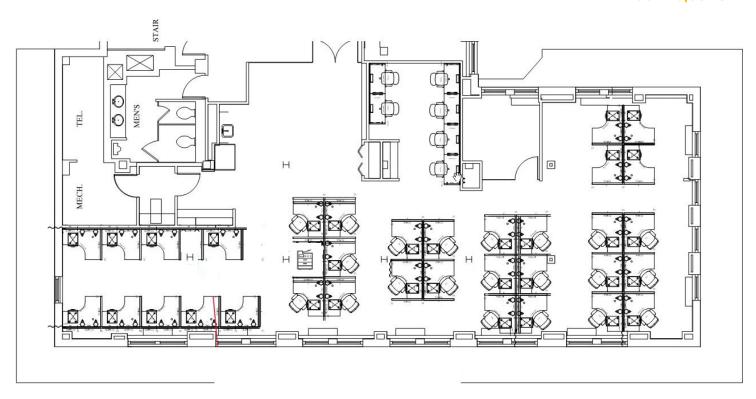

**Availability** Immediate

**Term** Flexible through September 2026

#### **Features**

- Entire suite available
- Furniture conveys
- Park views from suite with great natural light
- Building Fitness Center, Conferencing Facility & Tenant Lounge

## Map



#### For More Information



Sam Heiber 202.783.3889 sheiber@cresa.com



Natalie Gosnell 240.281.9110 ngosnell@cresa.com

Even though obtained from sources deemed reliable, no warranty or representation, express or implied, is made as to the accuracy of the information herein, and it is subject to errors, omissions, change of price, rental or other conditions, withdrawal without notice, and to any special listing conditions imposed by our principals.



1800 M Street, NW, Suite 300N, Washington, DC 20036





11th Floor - 3,657 SF



### **For More Information**

Cresa 1800 M Street, NW Suite 300N Washington, DC 20036



Sam Heiber 202.783.3889 sheiber@cresa.com



Natalie Gosnell 240.281.9110 ngosnell@cresa.com