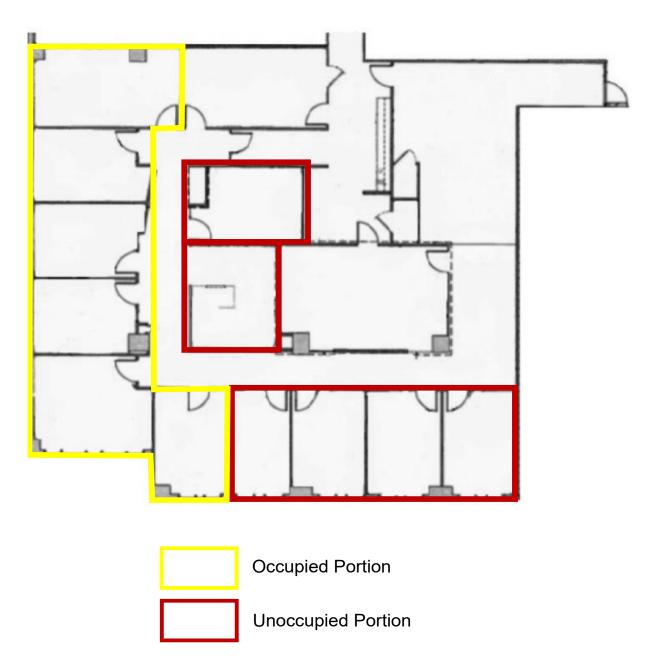

### **Space Profile**

| Premises    | 10th Floor                                                     |
|-------------|----------------------------------------------------------------|
| RSF         | 500-4,785 RSF (individual offices available)                   |
| Rental Rate | \$44.00/SF, Full Service<br>Windowed offices at \$1,400/office |
| Term        | Through Dec 31, 2023                                           |