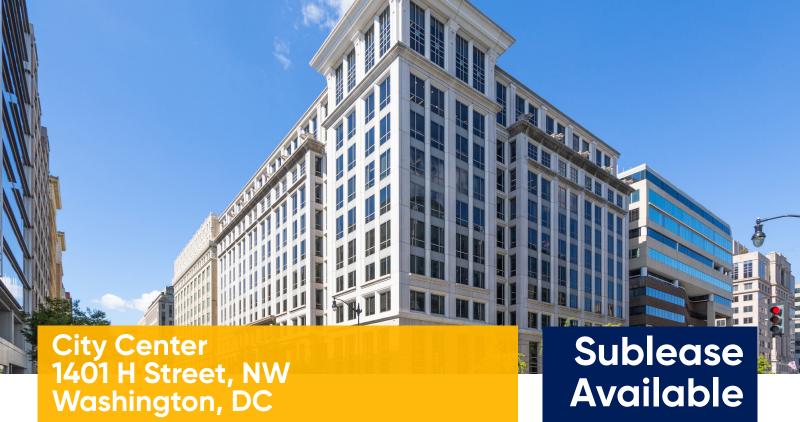

# Available

### **Space Profile**

| Premises    | 10th Floor                                                     |
|-------------|----------------------------------------------------------------|
| RSF         | 500-4,785 RSF (individual offices available)                   |
| Rental Rate | \$44.00/SF, Full Service<br>Windowed offices at \$1,400/office |
| Term        | Through Dec 31, 2023                                           |

#### Map



# **Amenities/Features**

- Conference Center •
- Roof Deck
- Fitness Center
- 2-minute walk to McPherson Square Metro

## For More Information

Cresa 1800 M Street, NW Suite 300N Washington, DC 20036 cresa.com/washingtondc



LaMean B. Koroma 202.942.1733 lkoroma@cresa.com



Jonathan E. Harms 202.302.4031 jharms@cresa.com



Mindy W. Saffer