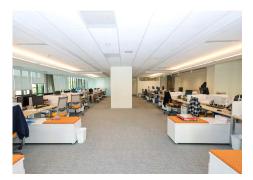

# 1377 R Street, NW Washington, DC 20009

# Sublease Available

## **Space Profile**

**Premises** Up to 18,000 RSF on the 2nd Floor

Rental Rate Negotiable

Availability Immediate (30 days)

Term Through February 28, 2034

Submarket Logan Circle

**Built** 2019

### Map



# **Building Features & Amenities**

- Surrounded by top national retailers, i.e. Madewell and Sephora, and award-winning restaurants
- Close to Trader Joe's, Whole Foods and Amazon Fresh
- Easy walk to Studio Theater and Constellation Theater
- Metro accessible
- Bike storage
- Showers

#### For More Information

#### Cresa

2 Bethesda Metro Center Suite 900 Bethesda, MD 20814



Matt Ward 301.785.4305 mward@cresa.com



**Jeff Baker** 610.888.5379 jbaker@cresa.com







# 2nd Floor: Up to 18,000 SF

























# **For More Information**

# **Cresa**2 Bethesda Metro Center Suite 900 Bethesda, MD 20814