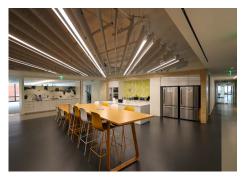

7 R Street, NW Washington, DC 20009

# Sublease Available

## **Space Profile**

**Premises** Up to 18,000 RSF on the 2nd Floor

Rental Rate Negotiable

Availability Immediate (30 days)

Term Through February 28, 2034

Submarket Logan Circle

**Built** 2019

### Map



# **Building Features & Amenities**

- Surrounded by top national retailers, i.e. Madewell and Sephora, and award-winning restaurants
- Close to Trader Joe's, Whole Foods and Amazon Fresh
- Easy walk to Studio Theater and Constellation Theater
- Metro accessible
- Bike storage
- Showers

#### For More Information

#### Cresa

2 Bethesda Metro Center Suite 900 Bethesda, MD 20814



Matt Ward 301.785.4305 mward@cresa.com



**Jeff Baker** 610.888.5379 jbaker@cresa.com







# 2nd Floor: Up to 18,000 SF

























# **For More Information**

# **Cresa**2 Bethesda Metro Center Suite 900 Bethesda, MD 20814