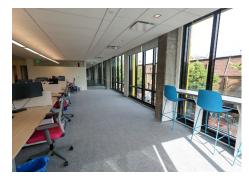

# 1377 R Street, NW Washington, DC 20009

# Sublease Available

## **Space Profile**

**Premises** Up to 18,000 RSF on the 2nd Floor

Rental Rate Negotiable

Availability Immediate (30 days)

Term Through February 28, 2034

Submarket Logan Circle

**Built** 2019

### Map



# **Building Features & Amenities**

- Surrounded by top national retailers, i.e. Madewell and Sephora, and award-winning restaurants
- Close to Trader Joe's, Whole Foods and Amazon Fresh
- Easy walk to Studio Theater and Constellation Theater
- Metro accessible
- Bike storage
- Showers

#### For More Information

#### Cresa

2 Bethesda Metro Center Suite 900 Bethesda, MD 20814



Matt Ward 301.785.4305 mward@cresa.com



**Jeff Baker** 610.888.5379 jbaker@cresa.com







# 2nd Floor: Up to 18,000 SF

























# **For More Information**

# **Cresa**2 Bethesda Metro Center Suite 900 Bethesda, MD 20814