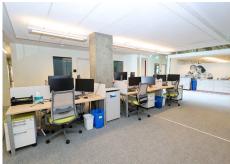

# 1377 R Street, NW Washington, DC 20009

# Sublease Available

## **Space Profile**

**Premises** Up to 18,000 RSF on the 2nd Floor

Rental Rate Negotiable

Availability Immediate (30 days)

Term Through February 28, 2034

Submarket Logan Circle

**Built** 2019

### Map



# **Building Features & Amenities**

- Surrounded by top national retailers, i.e. Madewell and Sephora, and award-winning restaurants
- Close to Trader Joe's, Whole Foods and Amazon Fresh
- Easy walk to Studio Theater and Constellation Theater
- Metro accessible
- Bike storage
- Showers

#### For More Information

#### Cresa

2 Bethesda Metro Center Suite 900 Bethesda, MD 20814



Matt Ward 301.785.4305 mward@cresa.com



**Jeff Baker** 610.888.5379 jbaker@cresa.com







# 2nd Floor: Up to 18,000 SF

























# **For More Information**

# **Cresa**2 Bethesda Metro Center Suite 900 Bethesda, MD 20814