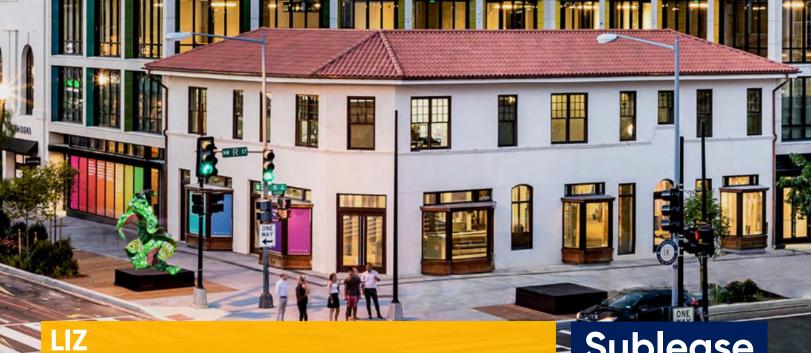

# 1377 R Street, NW Washington, DC 20009

# Sublease Available

## **Space Profile**

**Premises** Up to 18,000 RSF on the 2nd Floor

Rental Rate Negotiable

Availability Immediate (30 days)

Term Through February 28, 2034

Submarket Logan Circle

**Built** 2019

### Map



# **Building Features & Amenities**

- Surrounded by top national retailers, i.e. Madewell and Sephora, and award-winning restaurants
- Close to Trader Joe's, Whole Foods and Amazon Fresh
- Easy walk to Studio Theater and Constellation Theater
- Metro accessible
- Bike storage
- Showers

#### For More Information

#### Cresa

2 Bethesda Metro Center Suite 900 Bethesda, MD 20814



Matt Ward 301.785.4305 mward@cresa.com



**Jeff Baker** 610.888.5379 jbaker@cresa.com







# 2nd Floor: Up to 18,000 SF