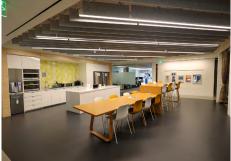

377 R Street, NW Washington, DC 20009

# Sublease Available

## **Space Profile**

**Premises** Up to 18,000 RSF on the 2nd Floor

Rental Rate Negotiable

Availability Immediate (30 days)

Term Through February 28, 2034

Submarket Logan Circle

**Built** 2019

### Map



# **Building Features & Amenities**

- Surrounded by top national retailers, i.e. Madewell and Sephora, and award-winning restaurants
- Close to Trader Joe's, Whole Foods and Amazon Fresh
- Easy walk to Studio Theater and Constellation Theater
- Metro accessible
- Bike storage
- Showers

#### For More Information

#### Cresa

2 Bethesda Metro Center Suite 900 Bethesda, MD 20814



Matt Ward 301.785.4305 mward@cresa.com



**Jeff Baker** 610.888.5379 jbaker@cresa.com







# 2nd Floor: Up to 18,000 SF

























# **For More Information**

# **Cresa**2 Bethesda Metro Center Suite 900 Bethesda, MD 20814