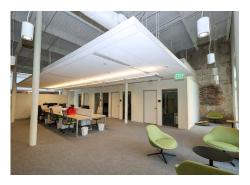

# 1377 R Street, NW Washington, DC 20009

# Sublease Available

## **Space Profile**

**Premises** Up to 18,000 RSF on the 2nd Floor

Rental Rate Negotiable

Availability Immediate (30 days)

Term Through February 28, 2034

Submarket Logan Circle

**Built** 2019

### Map



# **Building Features & Amenities**

- Surrounded by top national retailers, i.e. Madewell and Sephora, and award-winning restaurants
- Close to Trader Joe's, Whole Foods and Amazon Fresh
- Easy walk to Studio Theater and Constellation Theater
- Metro accessible
- Bike storage
- Showers

#### For More Information

#### Cresa

2 Bethesda Metro Center Suite 900 Bethesda, MD 20814



Matt Ward 301.785.4305 mward@cresa.com



**Jeff Baker** 610.888.5379 jbaker@cresa.com







# 2nd Floor: Up to 18,000 SF

























# **For More Information**

# **Cresa**2 Bethesda Metro Center Suite 900 Bethesda, MD 20814