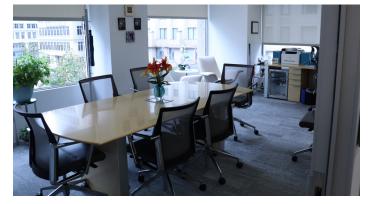

#### **Features & Amenities**

- Award-Winning Design by OTJ Architects
- Perimeter Workstations and Offices Along Prominent G Street Window Line
- Premier Elevator Exposure
- Multiple Training & Conference Rooms
- Seating for 48 + People (with flexibility for more)

#### For More Information

Cresa 1800 M Street, NW Suite 300N Washington, DC 20036 cresa.com

Christopher D. Feehley 410.818.7727 cfeehley@cresa.com Мар

- Large Pantry/Break Room with Bar Seating
- 12 Private Offices with Glass
- New LED Lighting Throughout
- Break-Out Huddle Rooms
- Upgraded Building Lobby and Amenities