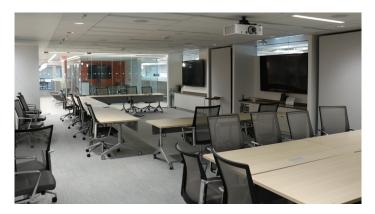

#### **Features & Amenities**

- Award-Winning Design by OTJ Architects
- Perimeter Workstations and Offices Along Prominent G Street Window Line
- Premier Elevator Exposure
- Multiple Training & Conference Rooms
- Seating for 48 + People (with flexibility for more)

#### For More Information

Cresa 1800 M Street, NW Suite 300N Washington, DC 20036 cresa.com

Christopher D. Feehley 410.818.7727 cfeehley@cresa.com Мар

- Large Pantry/Break Room with Bar Seating
- 12 Private Offices with Glass
- New LED Lighting Throughout
- Break-Out Huddle Rooms
- Upgraded Building Lobby and Amenities