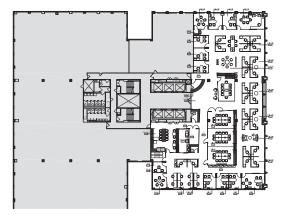

tion

Cresa 1800 M Street, NW Suite 300N Washington, DC 20036 cresa.com



Christopher D. Feehley 410.818.7727 cfeehley@cresa.com Мар



- Large Pantry/Break Room with Bar Seating
- 12 Private Offices with Glass
- New LED Lighting Throughout
- Break-Out Huddle Rooms
- Upgraded Building Lobby and Amenities



Thomas McBride 202.942.1727 tmcbride@cresa.com

Even though obtained from sources deemed reliable, no warranty or representation, express or implied, is made as to the accuracy of the information herein, and it is subject to errors, omissions, change of price, rental or other conditions, withdrawal without notice, and to any special listing conditions imposed by our principals.



NEW

Sublease

Available



# 1325 G Street, NW Washington, DC 20005

## Partial 4th Floor Option Below:













## For More Information

Cresa 1800 M Street, NW Suite 300N Washington, DC 20036 cresa.com



Christopher D. Feehley 410.818.7727 cfeehley@cresa.com



Thomas McBride 202.942.1727 tmcbride@cresa.com

Even though obtained from sources deemed reliable, no warranty or representation, express or implied, is made as to the accuracy of the information herein, and it is subject to errors, omissions, change of price, rental or other conditions, withdrawal without notice, and to any special listing conditions imposed by our principals.