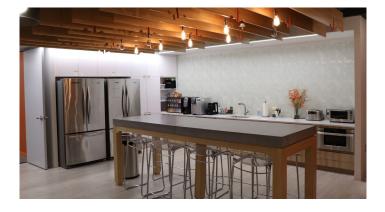

#### For More Information

Cresa 1800 M Street, NW Suite 300N Washington, DC 20036 cresa.com

Christopher D. Feehley 410.818.7727 cfeehley@cresa.com Мар

- Large Pantry/Break Room with Bar Seating
- 12 Private Offices with Glass
- New LED Lighting Throughout
- Break-Out Huddle Rooms
- Upgraded Building Lobby and Amenities