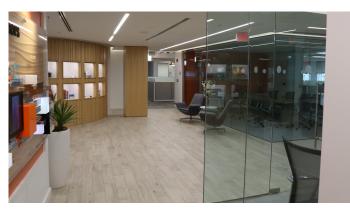

#### **Features & Amenities**

- Award-Winning Design by OTJ Architects
- Perimeter Workstations and Offices Along Prominent G Street Window Line
- Premier Elevator Exposure
- Multiple Training & Conference Rooms
- Seating for 48 + People (with flexibility for more)

#### For More Information

Cresa 1800 M Street, NW Suite 300N Washington, DC 20036 cresa.com

Christopher D. Feehley 410.818.7727 cfeehley@cresa.com Мар

- Large Pantry/Break Room with Bar Seating
- 12 Private Offices with Glass
- New LED Lighting Throughout
- Break-Out Huddle Rooms
- Upgraded Building Lobby and Amenities