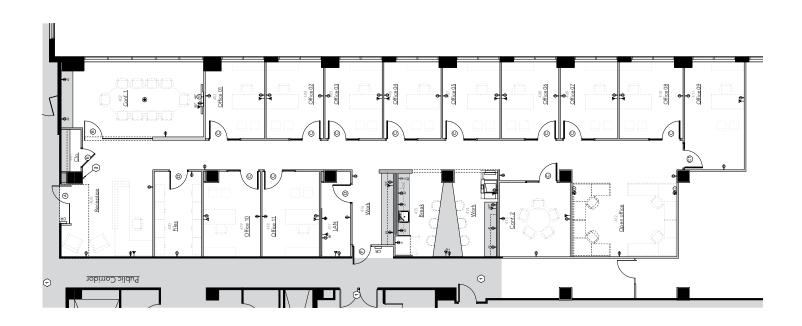

### 1255 23rd Street, NW Washington, DC 20037

Separately Demised 4th Floor - 4,537 SF