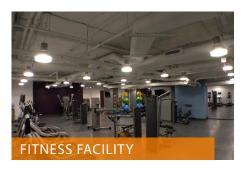

stations (with access to

conference room and team rooms)

**Rental Rate** \$400.00-\$800.00 per workstation or office per month

**Availability** Immediate

**Term** Flexible terms 6 months or through Sept 2025

• Fully furnished & equipped, including access to multiple conference rooms (4) in suite and one

divisible building conference room

• Access to two work rooms, large dining pantry with natural light, access to rooftop deck which

is fully furnished with WiFi

Submarket East End

Parking Available

## Map



#### For More Information



Josh Freedenberg 301.538.0939 jfreedenberg@cresa.com



Lucia Hedke 202.294.5359 lucia.hedke@jll.com





# Herald Square 1250 H Street, NW Washington, DC 20005

# Floor Plan: Up to 4 offices & 8 workstations



### **Interior Photos**