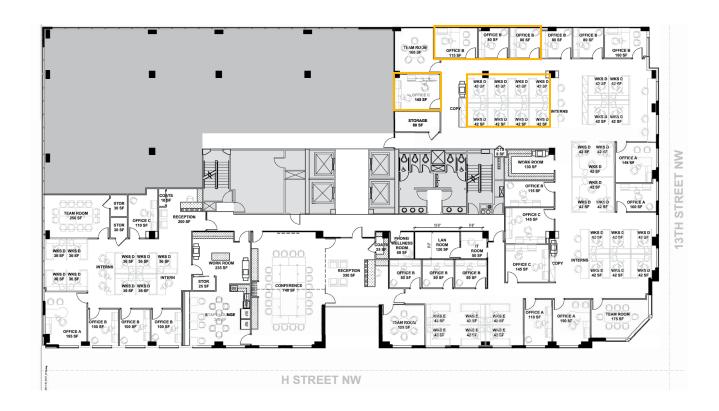

e**

**Premises** Single Offices/Workstations (with access to

conference room and team rooms)

**Rental Rate** \$400.00-\$800.00 per workstation or office per month

**Availability** Immediate

**Term** Flexible terms 6 months or through Sept 2025

• Fully furnished & equipped, including access to multiple conference rooms (4) in suite and one

divisible building conference room

• Access to two work rooms, large dining pantry with natural light, access to rooftop deck which

is fully furnished with WiFi

Submarket East End

Parking Available

## Map



#### For More Information



Josh Freedenberg 301.538.0939 jfreedenberg@cresa.com



Lucia Hedke 202.294.5359 lucia.hedke@jll.com





# Herald Square 1250 H Street, NW Washington, DC 20005

# Floor Plan: Up to 4 offices & 8 workstations



### **Interior Photos**