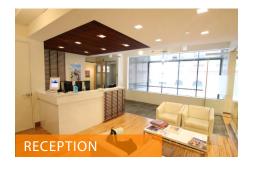

Workstations (with access to

conference room and team rooms)

**Rental Rate** \$400.00-\$800.00 per workstation or office per month

**Availability** Immediate

**Term** Flexible terms 6 months or through Sept 2025

• Fully furnished & equipped, including access to multiple conference rooms (4) in suite and one

divisible building conference room

• Access to two work rooms, large dining pantry with natural light, access to rooftop deck which

is fully furnished with WiFi

Submarket East End

Parking Available

## Map



#### For More Information



Josh Freedenberg 301.538.0939 jfreedenberg@cresa.com



Lucia Hedke 202.294.5359 lucia.hedke@jll.com





# Herald Square 1250 H Street, NW Washington, DC 20005

# Floor Plan: Up to 4 offices & 8 workstations



### **Interior Photos**