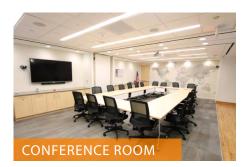

s/Workstations (with access to

conference room and team rooms)

**Rental Rate** \$400.00-\$800.00 per workstation or office per month

**Availability** Immediate

**Term** Flexible terms 6 months or through Sept 2025

• Fully furnished & equipped, including access to multiple conference rooms (4) in suite and one

divisible building conference room

• Access to two work rooms, large dining pantry with natural light, access to rooftop deck which

is fully furnished with WiFi

Submarket East End

Parking Available

## Map



#### For More Information



Josh Freedenberg 301.538.0939 jfreedenberg@cresa.com



Lucia Hedke 202.294.5359 lucia.hedke@jll.com





# Herald Square 1250 H Street, NW Washington, DC 20005

# Floor Plan: Up to 4 offices & 8 workstations



### **Interior Photos**