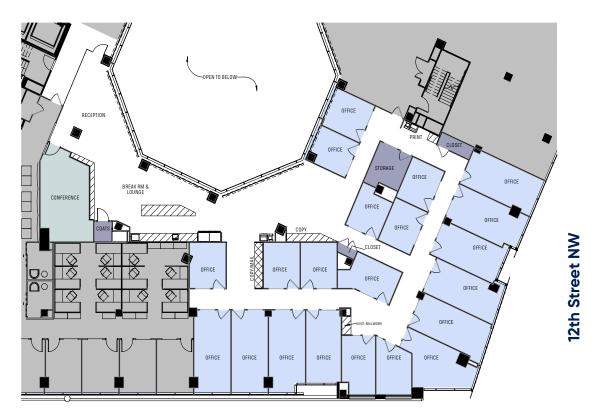

1201 New York Avenue, NW Washington, DC

8th Floor - 7,057 SF

**New York Avenue** 