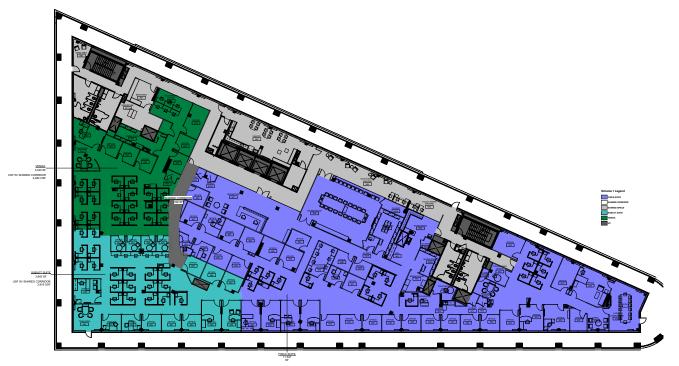

*

- Furniture included
- State-of-the-art conference center
- Energy Star rated building

## **For More Information**



Ross Brannigan 781.223.0460 rbrannigan@cresa.com



Samuel B. Abramson 202.783.3893 sabramson@cresa.com



Mindy W. Saffer, LEED AP 202.783.3896 msaffer@cresa.com

#### Virtual Walkthrough Video - Click Below



## **Map Overview**



Even though obtained from sources deemed reliable, no warranty or representation, express or implied, is made as to the accuracy of the information herein, and it is subject to errors, omissions, change of price, rental or other conditions, withdrawal without notice, and to any special listing conditions imposed by our principals.





National Association of Home Builders 1201 15th Street, NW Washington, DC

# 8th Floor: 3,845-24,173 SF



## **Interior Photos**