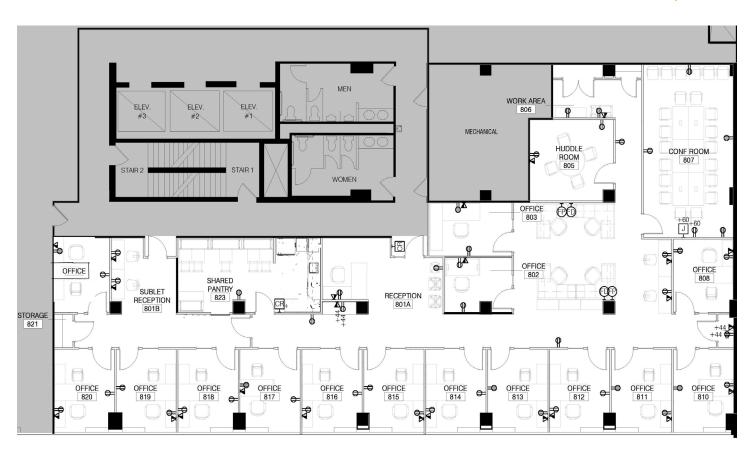

# **Space Profile**

Premises 8th Floor; 100-4,206 RSF (option to lease

offices and workstations on an individual

basis or entire premises)

**Rental Rate** \$1,250/mo. for windowed office

\$1,000/mo. for interior office \$700/mo. for workstations

# Features

- New build out and new furniture
- Fully furnished
- Internet and wifi included
- Great natural light
- Highly rated air purifiers in offices (on request)
- Access to large kitchen with coffee, water and eating area included
- Access to large conference room
- Parking located inside building