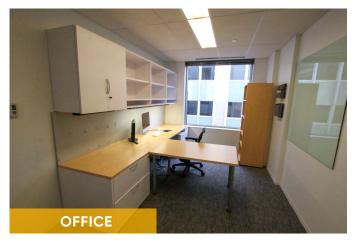

### Option 2:

3-5 windowed offices on the 9th floor

**Rental Rate** 

Negotiable

**Availability** 

Immediate

**Lease Expiration Date** 

September 30, 2030

Space Features/ Amenities

- Strong credit worthy sublandlord
- Beautifully renovated in 2020
- Fully furnished
- Double door glass suite entry
- Elevator exposure
- Access to shared Conference Room in suite & Building Tenant Conference Room
- Access to shared copy/print room
- Access to open modern pantry