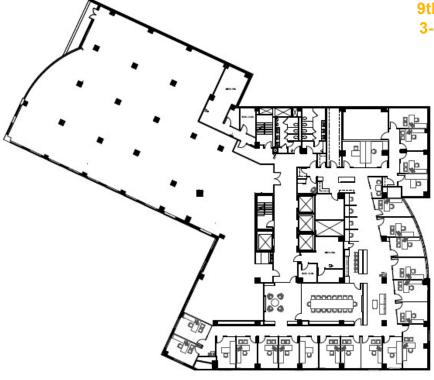

#### Option 1:

Entire suite available - 9,829 SF

### Option 2:

3-5 windowed offices on the 9th floor

**Rental Rate** 

Negotiable

**Availability** 

Immediate

**Lease Expiration Date** 

September 30, 2030