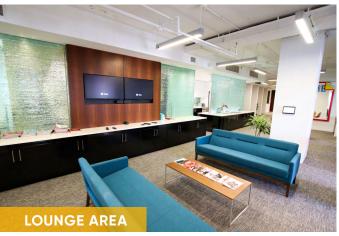

Space Features/ Amenities

- Strong credit worthy sublandlord
- Beautifully renovated in 2020
- Fully furnished
- Double door glass suite entry
- Elevator exposure
- Access to shared Conference Room in suite & Building Tenant Conference Room
- Access to shared copy/print room
- Access to open modern pantry