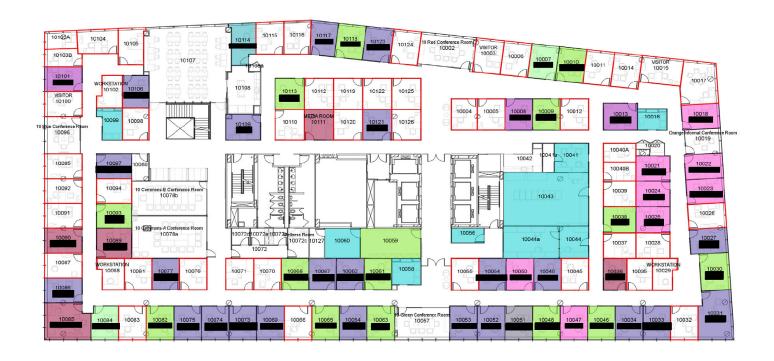

ities**

- Fitness Center
- Cafe on-site
- Close Proximity to Union Station & NoMa-Gallaudet Metro
- LEED Gold Certified Building

### For More Information

Cresa 1800 M Street, NW Suite 300N Washington, DC 20036 cresa.com



Natalie Gosnell 240.281.9110 ngosnell@cresa.com



Tom Birnbach 202.628.0300 tbirnbach@cresa.com

### Map

Sebastian Arrivillaga

sarrivillaga@cresa.com

301.814.8649













# 9th Floor Potential Demise Option Below:













### **For More Information**

Cresa 1800 M Street, NW Suite 300N Washington, DC 20036 cresa.com



Natalie Gosnell 240.281.9110 ngosnell@cresa.com



Tom Birnbach 202.628.0300 tbirnbach@cresa.com



Sebastian Arrivillaga 301.814.8649 sarrivillaga@cresa.com



Jonathan Harms 202.302.4031 jharms@cresa.com





### 10th Floor - 31,322 SF



#### For More Information

Cresa 1800 M Street, NW Suite 300N Washington, DC 20036 cresa.com



Natalie Gosnell 240.281.9110 ngosnell@cresa.com



Tom Birnbach 202.628.0300 tbirnbach@cresa.com



Sebastian Arrivillaga 301.814.8649 sarrivillaga@cresa.com



Jonathan Harms 202.302.4031 jharms@cresa.com