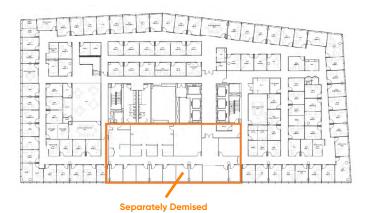

9 SF **Premises** 

9th Floor: **RSF** 

Option 1: 4,988 SF (Separately Demised Suite)

Option 2: 31,217 SF (Entire Floor) 10th Floor: 31,322 SF (Entire Floor)

**Rental Rate** \$46.00/SF, Full Service

**Availability Immediate** 

**Term** Through October 2026

**Furniture** Included NoMa **Submarket** 1/1.500 SF **Parking** 

## **Features & Amenities**

- Fitness Center
- Cafe on-site
- Close Proximity to Union Station & NoMa-Gallaudet Metro
- LEED Gold Certified Building

### For More Information

Cresa 1800 M Street, NW Suite 300N Washington, DC 20036 cresa.com



Natalie Gosnell 240.281.9110 ngosnell@cresa.com



Tom Birnbach 202.628.0300 tbirnbach@cresa.com

### Map

Sebastian Arrivillaga

sarrivillaga@cresa.com

301.814.8649













# 9th Floor Potential Demise Option Below:













### **For More Information**

Cresa 1800 M Street, NW Suite 300N Washington, DC 20036 cresa.com



Natalie Gosnell 240.281.9110 ngosnell@cresa.com



Tom Birnbach 202.628.0300 tbirnbach@cresa.com



Sebastian Arrivillaga 301.814.8649 sarrivillaga@cresa.com



Jonathan Harms 202.302.4031 jharms@cresa.com





### 10th Floor - 31,322 SF



#### For More Information

Cresa 1800 M Street, NW Suite 300N Washington, DC 20036 cresa.com



Natalie Gosnell 240.281.9110 ngosnell@cresa.com



Tom Birnbach 202.628.0300 tbirnbach@cresa.com



Sebastian Arrivillaga 301.814.8649 sarrivillaga@cresa.com



Jonathan Harms 202.302.4031 jharms@cresa.com