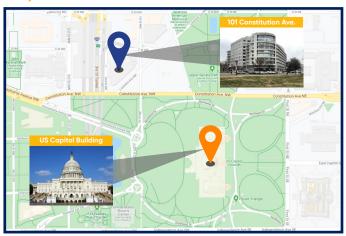

rofile**

| Premises       | 5th Floor              |
|----------------|------------------------|
| RSF            | 2,943 RSF              |
| Rental Rate    | \$40.00/SF, Triple Net |
| Availability   | Flexible               |
| Term           | 1-5 Years              |
| Building Class | А                      |
| Submarket      | Capitol Hill           |

Ideal space for professional services firms and/or organizations looking to be steps away from the Hill

#### **Features**

- Newly Renovated Plug & Play Sublease
- Office Intensive with Conference Room and Kitchenette
- State of the Art, Base Building Conference Facility
- Fitness Center
- Rooftop Deck with Unparalleled Views
- Close Proximity to Union Station, Judiciary Square, and Archives-Navy Memorial Metro locations

#### Map



## For More Information

Cresa 1800 M Street, NW Suite 300N Washington, DC 20036 cresa.com/washingtondc



Kenneth King 202.942.1722 kking@cresa.com



Erica King 202.783.3887 eking@cresa.com

Even though obtained from sources deemed reliable, no warranty or representation, express or implied, is made as to the accuracy of the information herein, and it is subject to errors, omissions, change of price, rental or other conditions, withdrawal without notice, and to any special listing conditions imposed by our principals.





101 Constitution Avenue, NW Washington, DC

#### 5th Floor - 2,943 SF



Corridor



**Typical Office** 



**Conference Room**