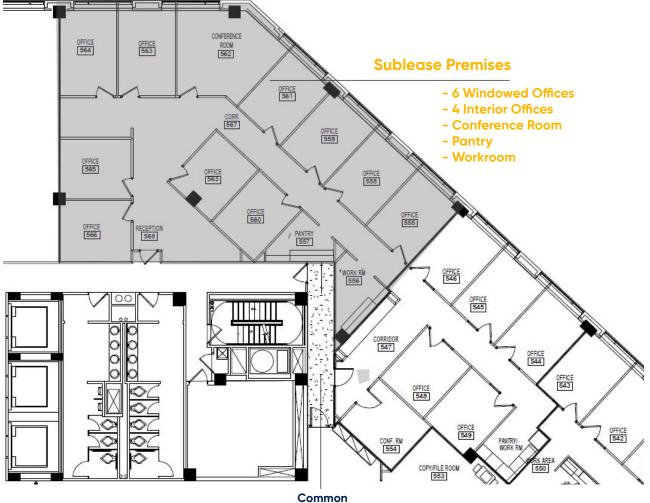

se Building Conference Facility
- Fitness Center
- Rooftop Deck with Unparalleled Views
- Close Proximity to Union Station, Judiciary Square, and Archives-Navy Memorial Metro locations

#### Map



## For More Information

Cresa 1800 M Street, NW Suite 300N Washington, DC 20036 cresa.com/washingtondc



Kenneth King 202.942.1722 kking@cresa.com



Erica King 202.783.3887 eking@cresa.com

Even though obtained from sources deemed reliable, no warranty or representation, express or implied, is made as to the accuracy of the information herein, and it is subject to errors, omissions, change of price, rental or other conditions, withdrawal without notice, and to any special listing conditions imposed by our principals.





101 Constitution Avenue, NW Washington, DC

#### 5th Floor - 2,943 SF



Corridor



**Typical Office** 



**Conference Room**