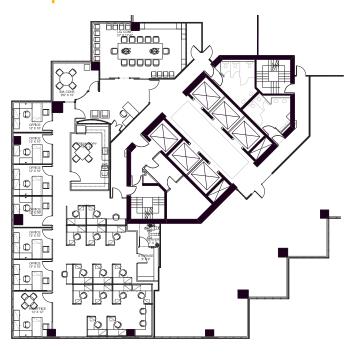

: Negotiable

Operating Costs/Taxes: \$25.82/SF (2019 est.)

Furniture: Negotiable

Parking: 1 space per 1,600 SF

7 offices, 3 meeting rooms, 18 workstations

Elevator exposure, superior finishings

# **Location & Building Description**

Commerce Place is a Class 'A', 21-storey office tower located in the heart of Downtown Vancouver's financial core. The asset's quality and location make this a highly desirable building for financial services companies. Minutes to multiple SkyTrain stations, Waterfront Station, numerous bus routes and retail, including restaurants and services.

#### For More Information

Cresa 777 Hornby Street Suite 2088 Vancouver, BC V6Z 1S4

cresa.com/vancouver

Ross Moore 604.562.3621 rmoore@cresa.com

### **Elevator Lobby**



# Reception









## **Floorplan**



## **Meeting Room**



#### **Exterior Office**



#### Map



#### **For More Information**

Cresa
777 Hornby Street, Suite 2088
Vancouver, BC V6Z 1S4
cresa.com/vancouver

Ross Moore 604.562.3621 rmoore@cresa.com