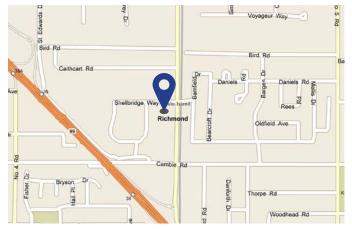

# Airport Executive Park 132–3751 Shell Road Richmond, BC

# Sublease Available

#### **Space Profile**

| Premises     | 2,421 SF (1st Floor)                |
|--------------|-------------------------------------|
| Zoning       | IB-1                                |
| Rental Rate  | Negotiable                          |
| Ops/Taxes    | \$12.96 (2019 estimate)             |
| Availability | Immediate                           |
| Term         | Through March 30, 2021              |
| Parking      | 7 spaces at prevailing monthly rate |

#### Map



#### **Features**

- Open space plan ideal for showroom or flex office users
- High quality business park environment
- Prime suburban location near multiple amenities



## For More Information

Ross Moore 604.562.3621 rmoore@cresa.com

777 Hornby Street, Suite 2088, Vancouver, BC V6Z 1S4



Even though obtained from sources deemed reliable, no warranty or representation, express or implied, is made as to the accuracy of the information herein, and it is subject to errors, omissions, change of price, rental or other conditions, withdrawal without notice, and to any special listing conditions imposed by our principals.



1st Floor - 2,421 SF



### For More Information

Ross Moore 604.562.3621 rmoore@cresa.com