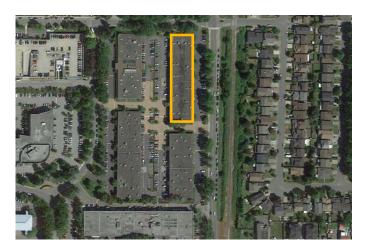

# Airport Executive Park 132–3751 Shell Road Richmond, BC

# Sublease Available

#### **Space Profile**

| Premises     | 2,421 SF (1st Floor)                |
|--------------|-------------------------------------|
| Zoning       | IB-1                                |
| Rental Rate  | Negotiable                          |
| Ops/Taxes    | \$12.96 (2019 estimate)             |
| Availability | Immediate                           |
| Term         | Through March 30, 2021              |
| Parking      | 7 spaces at prevailing monthly rate |

#### Map



#### **Features**

- Open space plan ideal for showroom or flex office users
- High quality business park environment
- Prime suburban location near multiple amenities



## For More Information

Ross Moore 604.562.3621 rmoore@cresa.com

777 Hornby Street, Suite 2088, Vancouver, BC V6Z 1S4



Even though obtained from sources deemed reliable, no warranty or representation, express or implied, is made as to the accuracy of the information herein, and it is subject to errors, omissions, change of price, rental or other conditions, withdrawal without notice, and to any special listing conditions imposed by our principals.



1st Floor - 2,421 SF



### For More Information

Ross Moore 604.562.3621 rmoore@cresa.com