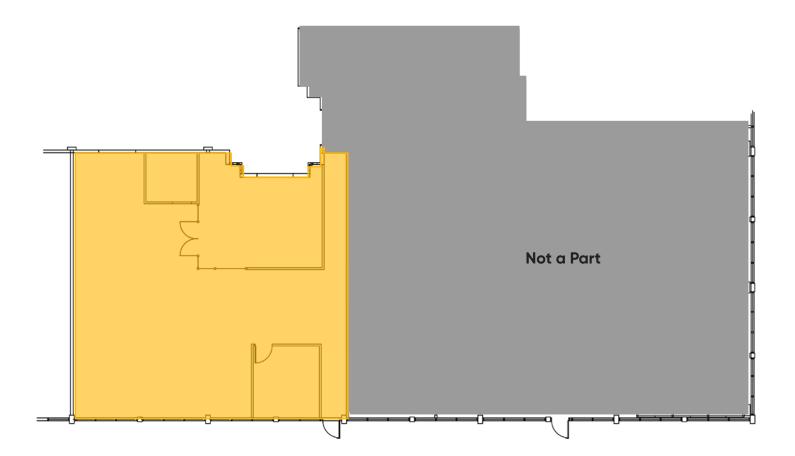

|
| Term         | Through March 30, 2021              |
| Parking      | 7 spaces at prevailing monthly rate |

#### Map



#### **Features**

- Open space plan ideal for showroom or flex office users
- High quality business park environment
- Prime suburban location near multiple amenities



## For More Information

Ross Moore 604.562.3621 rmoore@cresa.com

777 Hornby Street, Suite 2088, Vancouver, BC V6Z 1S4



Even though obtained from sources deemed reliable, no warranty or representation, express or implied, is made as to the accuracy of the information herein, and it is subject to errors, omissions, change of price, rental or other conditions, withdrawal without notice, and to any special listing conditions imposed by our principals.



1st Floor - 2,421 SF



### For More Information

Ross Moore 604.562.3621 rmoore@cresa.com