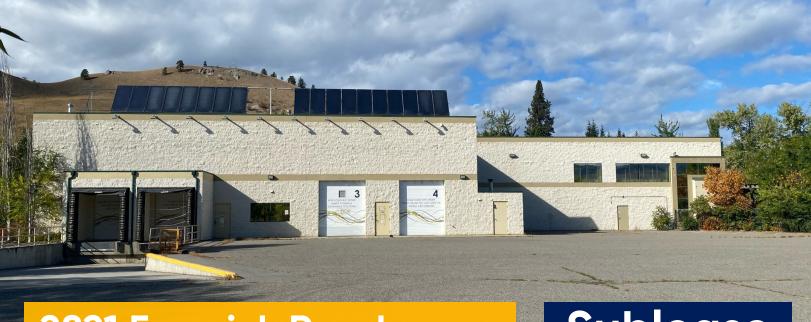

#### Exterior

## **Location & Building Description**

2821 Fenwick Road is strategically located adjacent to Hwy 97, and just north of Hwy 33 allowing easy access to the Kelowna region. Driving north Kelowna airport is just 7 minutes away, while Downtown Kelowna is approximately 15 minutes from the subject property. The building can be demised into warehouse (12,467 + 5,000 SF), 2nd floor office (4,677 SF), commercial kitchen (3,274 SF), and fitness studio (2,920 SF).