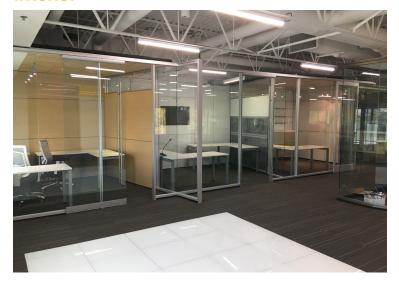

,000 SFWarehouse: Clear-height 20 feet

- Zoning: A1 (under land use contract). City supports

re-zoning to 13

## **Location & Building Description**

2821 Fenwick Road is strategically located adjacent to Hwy 97, and just north of Hwy 33 allowing easy access to the Kelowna region. Driving north Kelowna airport is just 7 minutes away, while Downtown Kelowna is approximately 15 minutes from the subject property. The building can be demised into warehouse (12,467 + 5,000 SF), 2nd floor office (4,677 SF), commercial kitchen (3,274 SF), and fitness studio (2,920 SF).

#### For More Information

Cresa
777 Hornby Street
Suite 2088
Vancouver, BC V6Z 1S4
cresa.com/vancouver

Arielle Hebein 604 628 8872 ahebein@cresa.com

Ross Moore 604 628 0522 rmoore@cresa.com

#### **Aerial**



#### Interior









## Floorplan | Ground Floor



## Floorplan | 2nd Floor



#### Exterior



## Map



Arielle Hebein | ahebein@cresa.com | 604 628 8872 Ross Moore | rmoore@cresa.com | 604 628 0522