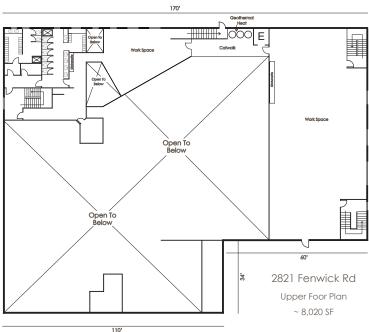

use contract). City supports

re-zoning to 13

## **Location & Building Description**

2821 Fenwick Road is strategically located adjacent to Hwy 97, and just north of Hwy 33 allowing easy access to the Kelowna region. Driving north Kelowna airport is just 7 minutes away, while Downtown Kelowna is approximately 15 minutes from the subject property. The building can be demised into warehouse (12,467 + 5,000 SF), 2nd floor office (4,677 SF), commercial kitchen (3,274 SF), and fitness studio (2,920 SF).

#### For More Information

Cresa
777 Hornby Street
Suite 2088
Vancouver, BC V6Z 1S4
cresa.com/vancouver

Arielle Hebein 604 628 8872 ahebein@cresa.com

Ross Moore 604 628 0522 rmoore@cresa.com

#### **Aerial**



#### Interior









## Floorplan | Ground Floor



## Floorplan | 2nd Floor



#### Exterior



## Map



Arielle Hebein | ahebein@cresa.com | 604 628 8872 Ross Moore | rmoore@cresa.com | 604 628 0522