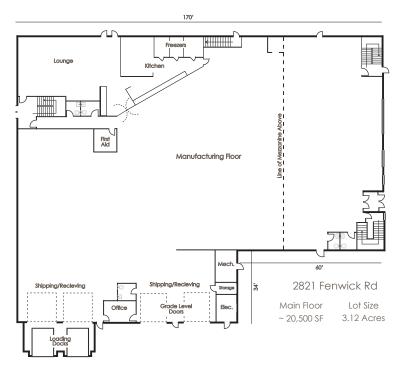

## Floorplan | Ground Floor

## **Location & Building Description**

2821 Fenwick Road is strategically located adjacent to Hwy 97, and just north of Hwy 33 allowing easy access to the Kelowna region. Driving north Kelowna airport is just 7 minutes away, while Downtown Kelowna is approximately 15 minutes from the subject property. The building can be demised into warehouse (12,467 + 5,000 SF), 2nd floor office (4,677 SF), commercial kitchen (3,274 SF), and fitness studio (2,920 SF).