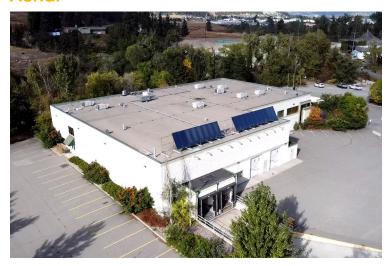

3.5 spaces per 1,000 SFWarehouse: Clear-height 20 feet

- Zoning: A1 (under land use contract). City supports

re-zoning to 13

## **Location & Building Description**

2821 Fenwick Road is strategically located adjacent to Hwy 97, and just north of Hwy 33 allowing easy access to the Kelowna region. Driving north Kelowna airport is just 7 minutes away, while Downtown Kelowna is approximately 15 minutes from the subject property. The building can be demised into warehouse (12,467 + 5,000 SF), 2nd floor office (4,677 SF), commercial kitchen (3,274 SF), and fitness studio (2,920 SF).

#### For More Information

Cresa
777 Hornby Street
Suite 2088
Vancouver, BC V6Z 1S4
cresa.com/vancouver

Arielle Hebein 604 628 8872 ahebein@cresa.com

Ross Moore 604 628 0522 rmoore@cresa.com

#### **Aerial**



#### Interior









## Floorplan | Ground Floor



## Floorplan | 2nd Floor



#### Exterior



## Map



Arielle Hebein | ahebein@cresa.com | 604 628 8872 Ross Moore | rmoore@cresa.com | 604 628 0522