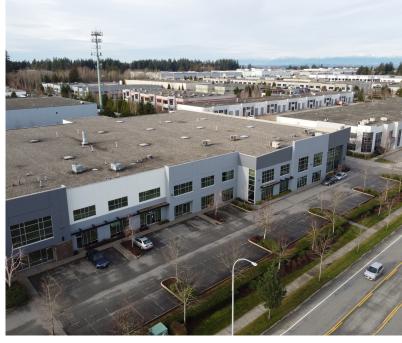

# Outstanding Opportunity to Own Mid-Bay Warehouse Space in Campbell Heights

Cresa is pleased to present the opportunity to purchase an 18,775 square foot strata warehouse in highly sought after Campbell Heights. The property features quality concrete tilt-up construction, exceptional office build-out, skylights, dock & grade loading, open warehouse area, and close proximity to the rapidly growing eastern Fraser Valley.

**Location.** The subject property is located on the northwest corner of 24th Avenue and 192nd Street in the southeastern corner of Surrey. Drive time to the US border crossing at Highway 15 is approximately ten minutes. Major arterial routes

### **Features:**

- Premier Strata Warehouse
- Total Area 18,775 SF
   Ground Floor 16,445 SF
   Mezzanine 2,330 SF
- Vacant Possession
- Three (3) dock, with levelers, one (1) grade door
- 26' clear-height ceiling
- Exceptional office build-out
- HVAC, fully sprinklered
- Heavy 3-phase power
- Dedicated employee parking space at front and rear (18)
- Quality concrete tilt-up construction by Beedie Group (2011)
- Price: \$6,947,000.00