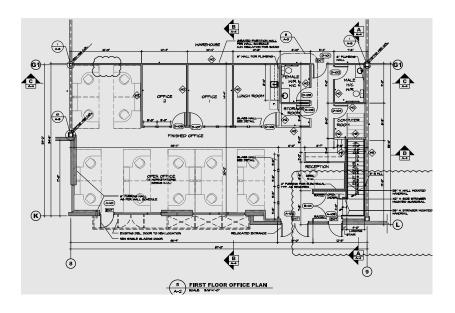

## **Office Interior**

1st floor 2,330 SF, 2nd floor 2,330 SF

Cresa © 2021. All rights reserved. The information contained in this document has been obtained from sources believed reliable. While Cresa does not doubt its accuracy, Cresa has not verified it and makes no guarantee, warranty, or representation about it. It is your responsibility to independently confirm its accuracy and completeness. Any projections, opinions, assumptions or estimates used are for example only and do not represent the current or future performance of the property. The value of this transaction to you depends on tax and other factors which should be evaluated by your tax, financial and legal advisors. You and your advisors should conduct a careful, independent investigation of the property to determine to your satisfaction the suitability of the property for your needs.

## **Site Plans**