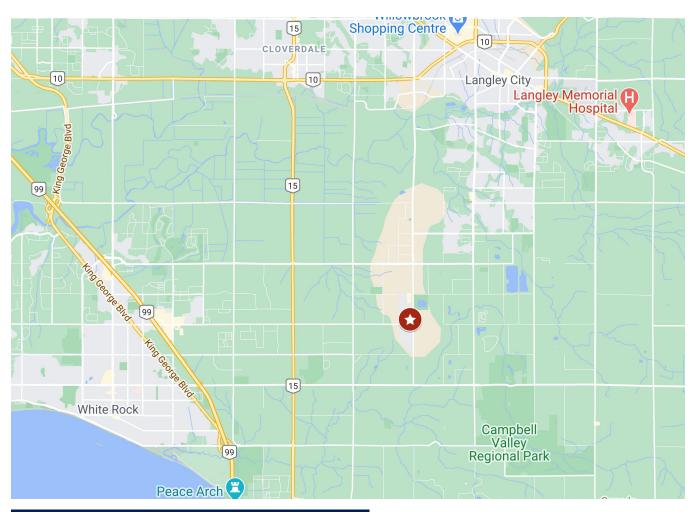

**Location.** The subject property is located on the northwest corner of 24th Avenue and 192nd Street in the southeastern corner of Surrey. Drive time to the US border crossing at Highway 15 is approximately ten minutes. Major arterial routes

## Major Roads/Highways

Strategically located near Highway 15 (Pacific Highway), 10, and 16th/32nd Avenues (east/west)

### **Transit**

Bus: Route 531 White Rock Centre/Willowbrook (Langley)

#### **Amenities**

Minutes to Campbell Station (28th Ave/192nd Street) with Subway, Tim Hortons, One-up-Cafe, and A&W