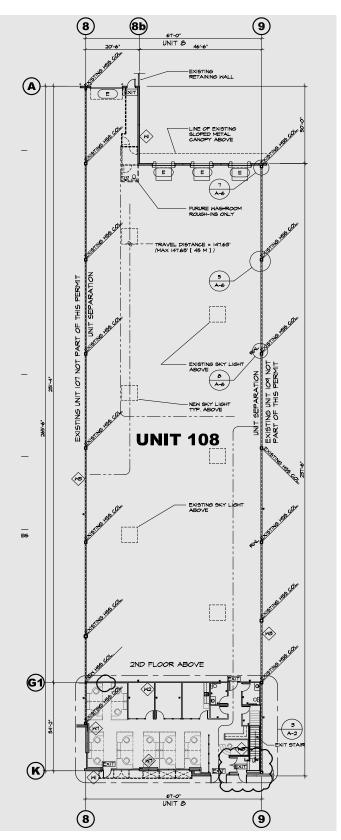

# Warehouse (only) 14,115 SF

Cresa © 2021. All rights reserved. The information contained in this document has been obtained from sources believed reliable. While Cresa does not doubt its accuracy, Cresa has not verified it and makes no guarantee, warranty, or representation about it. It is your responsibility to independently confirm its accuracy and completeness. Any projections, opinions, assumptions or estimates used are for example only and do not represent the current or future performance of the property. The value of this transaction to you depends on tax and other factors which should be evaluated by your tax, financial and legal advisors. You and your advisors should conduct a careful, independent investigation of the property to determine to your satisfaction the suitability of the property for your needs.

## **Site Plans**