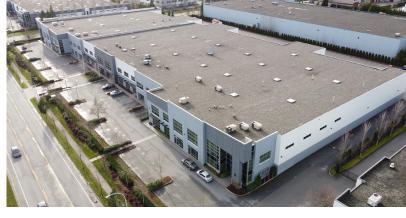

### **Features:**

- Premier Strata Warehouse
- Total Area 18,775 SF
   Ground Floor 16,445 SF
   Mezzanine 2,330 SF
- Vacant Possession
- Three (3) dock, with levelers, one (1) grade door
- 26' clear-height ceiling
- Exceptional office build-out
- HVAC, fully sprinklered
- Heavy 3-phase power
- Dedicated employee parking space at front and rear (18)
- Quality concrete tilt-up construction by Beedie Group (2011)
- Price: \$6,947,000.00

# Warehouse (only) 14,115 SF

Cresa © 2021. All rights reserved. The information contained in this document has been obtained from sources believed reliable. While Cresa does not doubt its accuracy, Cresa has not verified it and makes no guarantee, warranty, or representation about it. It is your responsibility to independently confirm its accuracy and completeness. Any projections, opinions, assumptions or estimates used are for example only and do not represent the current or future performance of the property. The value of this transaction to you depends on tax and other factors which should be evaluated by your tax, financial and legal advisors. You and your advisors should conduct a careful, independent investigation of the property to determine to your satisfaction the suitability of the property for your needs.