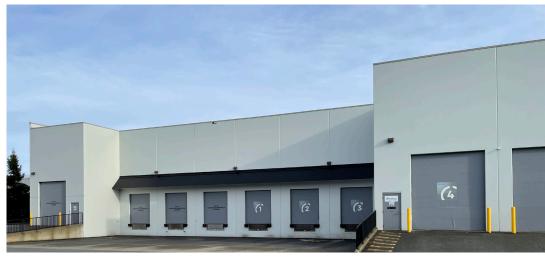

### **Features:**

- Premier Strata Warehouse
- Total Area 18,775 SF
   Ground Floor 16,445 SF
   Mezzanine 2,330 SF
- Vacant Possession
- Three (3) dock, with levelers, one (1) grade door
- 26' clear-height ceiling
- Exceptional office build-out
- HVAC, fully sprinklered
- Heavy 3-phase power
- Dedicated employee parking space at front and rear (18)
- Quality concrete tilt-up construction by Beedie Group (2011)
- Price: \$6,947,000.00

# Outstanding Opportunity to Own Mid-Bay Warehouse Space in Campbell Heights

Cresa is pleased to present the opportunity to purchase an 18,775 square foot strata warehouse in highly sought after Campbell Heights. The property features quality concrete tilt-up construction, exceptional office build-out, skylights, dock & grade loading, open warehouse area, and close proximity to the rapidly growing eastern Fraser Valley.