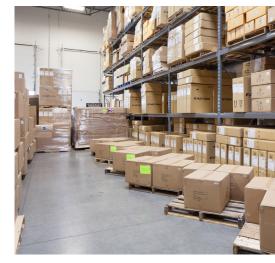

### **Features:**

- Premier Strata Warehouse
- Total Area 18,775 SF
   Ground Floor 16,445 SF
   Mezzanine 2,330 SF
- Vacant Possession
- Three (3) dock, with levelers, one (1) grade door
- 26' clear-height ceiling
- Exceptional office build-out
- HVAC, fully sprinklered
- Heavy 3-phase power
- Dedicated employee parking space at front and rear (18)
- Quality concrete tilt-up construction by Beedie Group (2011)
- Price: \$6,947,000.00

# Warehouse (only) 14,115 SF

Cresa © 2021. All rights reserved. The information contained in this document has been obtained from sources believed reliable. While Cresa does not doubt its accuracy, Cresa has not verified it and makes no guarantee, warranty, or representation about it. It is your responsibility to independently confirm its accuracy and completeness. Any projections, opinions, assumptions or estimates used are for example only and do not represent the current or future performance of the property. The value of this transaction to you depends on tax and other factors which should be evaluated by your tax, financial and legal advisors. You and your advisors should conduct a careful, independent investigation of the property to determine to your satisfaction the suitability of the property for your needs.