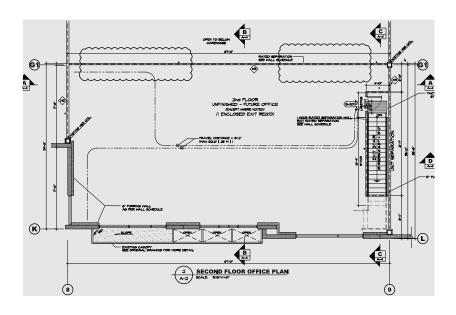

## **Office Interior**

1st floor 2,330 SF, 2nd floor 2,330 SF

Cresa © 2021. All rights reserved. The information contained in this document has been obtained from sources believed reliable. While Cresa does not doubt its accuracy, Cresa has not verified it and makes no guarantee, warranty, or representation about it. It is your responsibility to independently confirm its accuracy and completeness. Any projections, opinions, assumptions or estimates used are for example only and do not represent the current or future performance of the property. The value of this transaction to you depends on tax and other factors which should be evaluated by your tax, financial and legal advisors. You and your advisors should conduct a careful, independent investigation of the property to determine to your satisfaction the suitability of the property for your needs.

## **Site Plans**