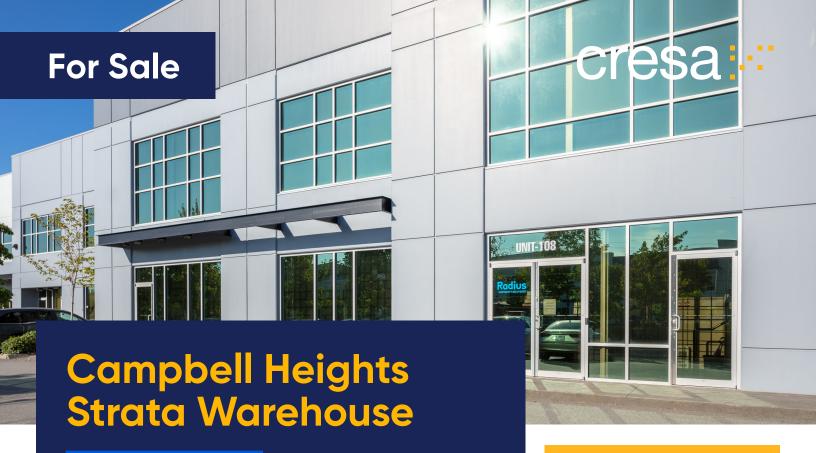

# Outstanding Opportunity to Own Mid-Bay Warehouse Space in Campbell Heights

Cresa is pleased to present the opportunity to purchase an 18,775 square foot strata warehouse in highly sought after Campbell Heights. The property features quality concrete tilt-up construction, exceptional office build-out, skylights, dock & grade loading, open warehouse area, and close proximity to the rapidly growing eastern Fraser Valley.

2455 192nd Street, Unit 108 Surrey, BC V3Z 3X1