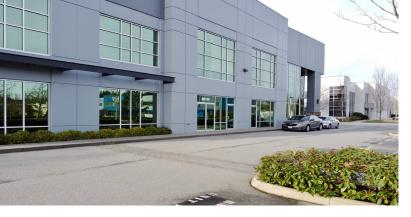

# Outstanding Opportunity to Own Mid-Bay Warehouse Space in Campbell Heights

Cresa is pleased to present the opportunity to purchase an 18,775 square foot strata warehouse in highly sought after Campbell Heights. The property features quality concrete tilt-up construction, exceptional office build-out, skylights, dock & grade loading, open warehouse area, and close proximity to the rapidly growing eastern Fraser Valley.

**Location.** The subject property is located on the northwest corner of 24th Avenue and 192nd Street in the southeastern corner of Surrey. Drive time to the US border crossing at Highway 15 is approximately ten minutes. Major arterial routes

### **Features:**

- Premier Strata Warehouse
- Total Area 18,775 SF
   Ground Floor 16,445 SF
   Mezzanine 2,330 SF
- Vacant Possession
- Three (3) dock, with levelers, one (1) grade door
- 26' clear-height ceiling
- Exceptional office build-out
- HVAC, fully sprinklered
- Heavy 3-phase power
- Dedicated employee parking space at front and rear (18)
- Quality concrete tilt-up construction by Beedie Group (2011)
- Price: \$6,947,000.00