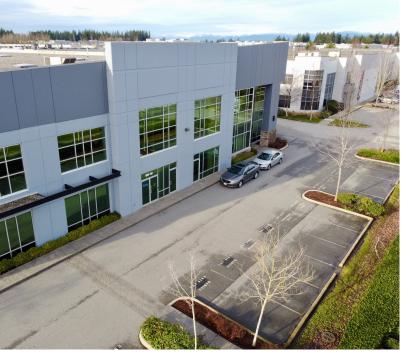

**Location.** The subject property is located on the northwest corner of 24th Avenue and 192nd Street in the southeastern corner of Surrey. Drive time to the US border crossing at Highway 15 is approximately ten minutes. Major arterial routes

### **Features:**

- Premier Strata Warehouse
- Total Area 18,775 SF
   Ground Floor 16,445 SF
   Mezzanine 2,330 SF
- Vacant Possession
- Three (3) dock, with levelers, one (1) grade door
- 26' clear-height ceiling
- Exceptional office build-out
- HVAC, fully sprinklered
- Heavy 3-phase power
- Dedicated employee parking space at front and rear (18)
- Quality concrete tilt-up construction by Beedie Group (2011)
- Price: \$6,947,000.00