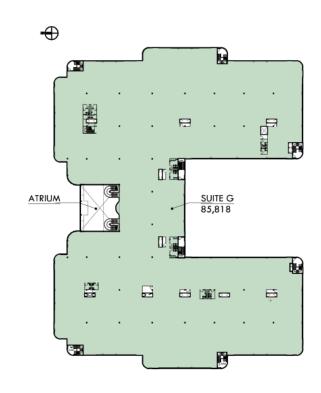

afe & Gym

Zoning: IB1 (Industrial Business Park)

# **Location & Building Description**

Crestwood Corporate Centre Building 1 is part of one of Vancouver's premier Class A suburban office parks, approximately 25 minutes away from Downtown Vancouver and just 15 minutes to Vancouver International Airport (YVR). Bordered by major thoroughfares, easy access is afforded to the rest of Richmond, Delta, Surrey, New Westminster and points north and south. Transit is available via bus routes #410 and #416.

### For More Information

Cresa
777 Hornby Street
Suite 2088
Vancouver, BC V6Z 1S4
cresa.com/vancouver

Ross Moore 604 628 0522 rmoore@cresa.com

Arielle Hebein 604 628 8872 ahebein@cresa.com

#### **Aerial**



#### Interior









# **Footprint | Ground Floor**



# Footprint | 2nd Floor



#### **Exterior**



## Мар



Ross Moore | rmoore@cresa.com | 604 628 0522 Arielle Hebein | ahebein@cresa.com | 604 628 8872