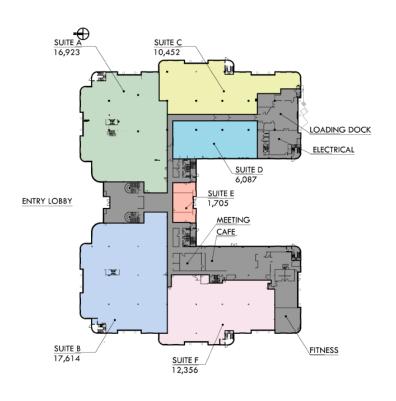

2.6 spaces per 1,000 SF

Cafe & Gym

Zoning: IB1 (Industrial Business Park)

# **Location & Building Description**

Crestwood Corporate Centre Building 1 is part of one of Vancouver's premier Class A suburban office parks, approximately 25 minutes away from Downtown Vancouver and just 15 minutes to Vancouver International Airport (YVR). Bordered by major thoroughfares, easy access is afforded to the rest of Richmond, Delta, Surrey, New Westminster and points north and south. Transit is available via bus routes #410 and #416.

### For More Information

Cresa
777 Hornby Street
Suite 2088
Vancouver, BC V6Z 1S4
cresa.com/vancouver

Ross Moore 604 628 0522 rmoore@cresa.com

Arielle Hebein 604 628 8872 ahebein@cresa.com

#### **Aerial**



#### Interior









# **Footprint | Ground Floor**



# Footprint | 2nd Floor



#### **Exterior**



## Мар



Ross Moore | rmoore@cresa.com | 604 628 0522 Arielle Hebein | ahebein@cresa.com | 604 628 8872