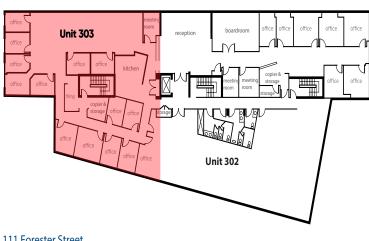

ight. With floor to ceiling windows throughout, the space offers excellent mountain views, creating a true-to-type westcoast feel.

## For More Information

Cresa 777 Hornby Street Suite 2088 Vancouver, BC V6Z 1S4 cresa.com/vancouver Ross Moore 604 628 0522 rmoore@cresa.com

Arielle Hebein 604 628 8872 ahebein@cresa.com

#### **Aerial**



#### **Exterior - Front**



cresa

Even though obtained from sources deemed reliable, no warranty or representation, express or implied, is made as to the accuracy of the information herein, and it is subject to errors, omissions, change of price, rental or other conditions, withdrawal without notice, and to any special listing conditions imposed by our principals.



# Suite 303 – 111 Forester St. North Vancouver, BC

# Unit 303 Floorplan

FLOOR PLAN



111 Forester Street North Vancouver, BC

#### **Interior - Offices**



#### Interior - Kitchen



Map



Ross Moore | rmoore@cresa.com | 604 628 0522 Arielle Hebein | ahebein@cresa.com | 604 628 8872