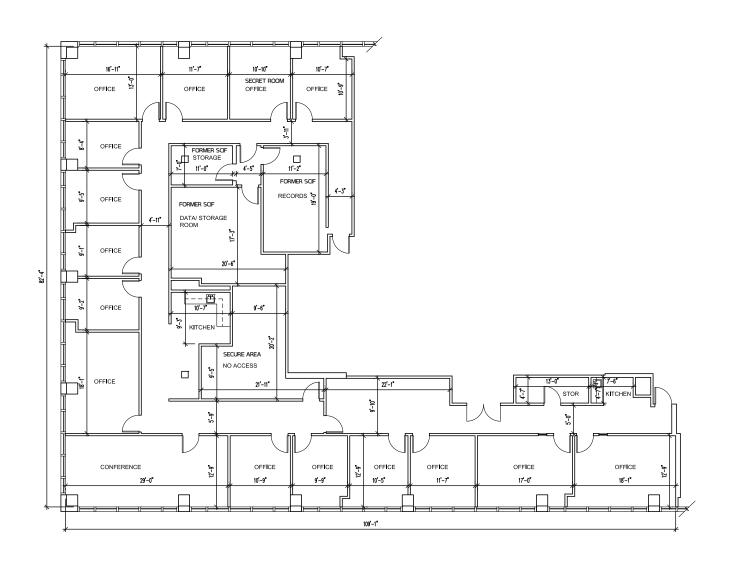

### **Features**

Space includes:

- a classified Secret room, which is qualified for Secret processing
- a former SCIF space that might be re-commissioned as Secret
- a Secure Area built to current SCIF standard