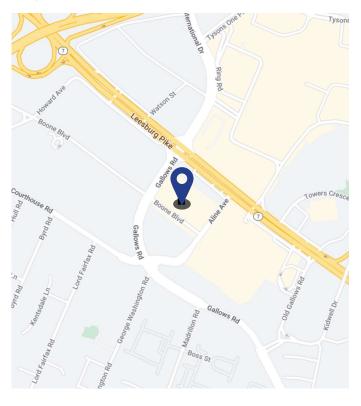

## **Space Profile**

**Premises** 6,043 RSF - Suite 500

**Term** Until 9/14/2025

Asking Rate \$25.00/SF, Full Service

### **Features**

Space includes:

- a classified Secret room, which is qualified for Secret processing
- a former SCIF space that might be re-commissioned as Secret
- a Secure Area built to current SCIF standard

#### For More Information

Cresa 7901 Jones Branch Dr Suite 340 McLean, VA 22102 cresa.com/washingtondc



Jeremy Melmed 301.741.0806 jmelmed@cresa.com

## Map







6,043 RSF - Suite 500



# **For More Information**

Cresa 7901 Jones Branch Dr Suite 340 McLean, VA 22102 cresa.com/washingtondc