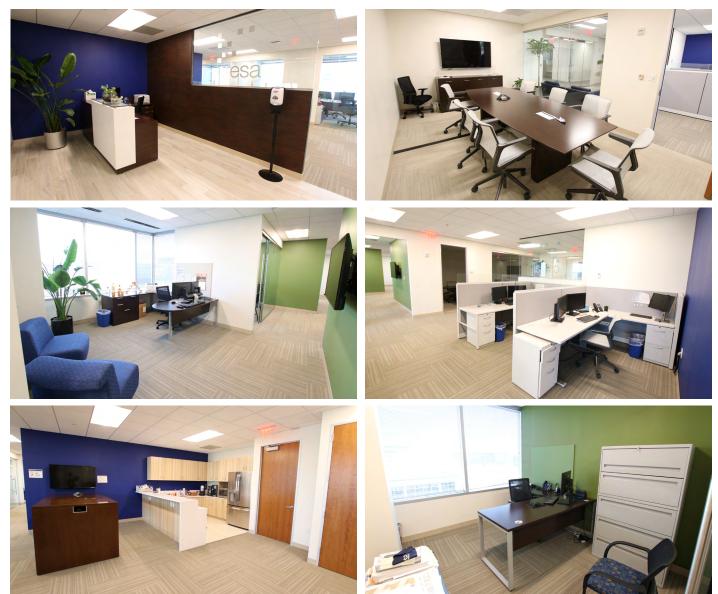

### **Features & Amenities**

- Plug & Play
- **Fitness Center**
- Tenant Lounge
- Outdoor Sport Court & Lounge
- Close Proximity to Retail