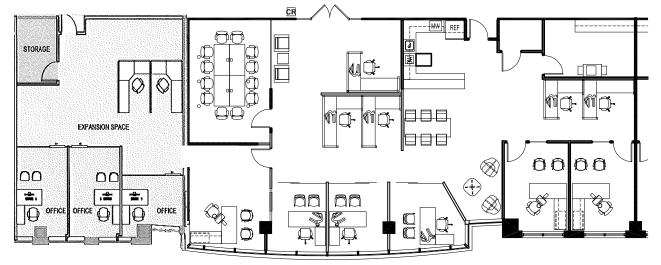

#### **Space Profile**

1111111

| Premises     | 3rd Floor                |
|--------------|--------------------------|
| RSF          | 4,692 SF                 |
| Rental Rate  | \$31.00/SF, Full Service |
| Availability | Immediate                |
| Term         | Through June 30, 2025    |
| Furniture    | Included                 |
| Submarket    | Tysons Corner            |
| Parking      | 3.76/1,000 SF            |