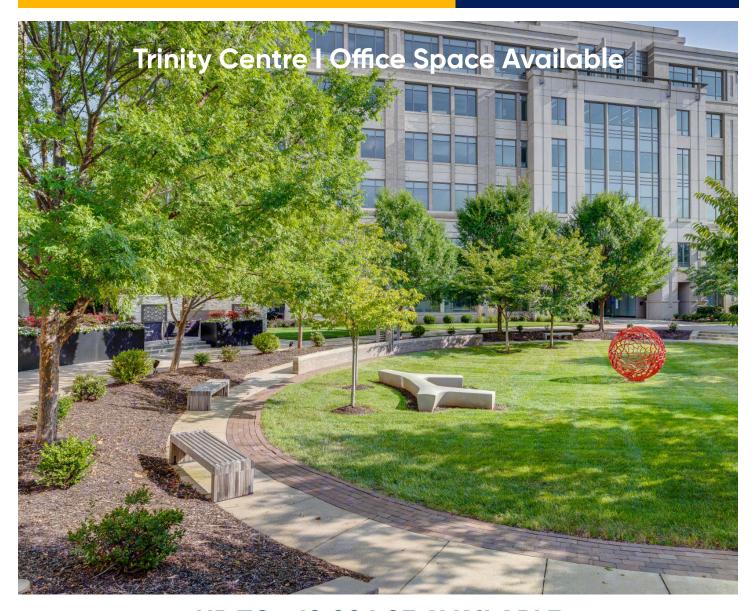

### Office Sublease Available

**UP TO ±18,886 SF AVAILABLE** 

#### PROPERTY INFORMATION

Trinity Centre I 5870 Trinity Parkway, Suite 250 Centreville, VA 20120

- Up to ±18,886 SF Available
- Rate: negotiable
- Availability: negotiable
- Term: August 2025
- Communal Outdoor Space
- Parking Ratio: 3.69/1,000 SF
- FREE PARKING
- Furnished
- Break-out Space
- Conference Center
- Security: Key Card Entry
- Phone Booths