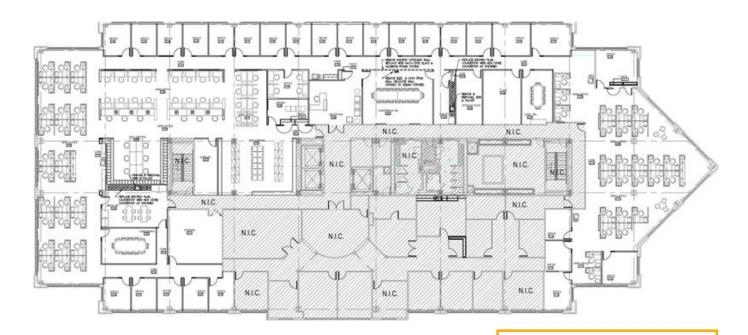

#### PROPERTY INFORMATION

Trinity Centre I 5870 Trinity Parkway, Suite 250 Centreville, VA 20120

- Up to ±18,886 SF Available
- Rate: negotiable
- Availability: negotiable
- Term: August 2025
- Communal Outdoor Space
- Parking Ratio: 3.69/1,000 SF
- FREE PARKING
- Furnished
- Break-out Space
- Conference Center
- Security: Key Card Entry
- Phone Booths