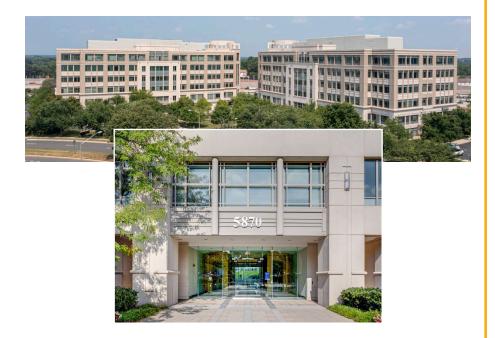

#### PROPERTY INFORMATION

Trinity Centre I 5870 Trinity Parkway, Suite 250 Centreville, VA 20120

- Up to ±18,886 SF Available
- Rate: negotiable
- Availability: negotiable
- Term: August 2025
- Communal Outdoor Space
- Parking Ratio: 3.69/1,000 SF
- FREE PARKING
- Furnished
- Break-out Space
- Conference Center
- Security: Key Card Entry
- Phone Booths