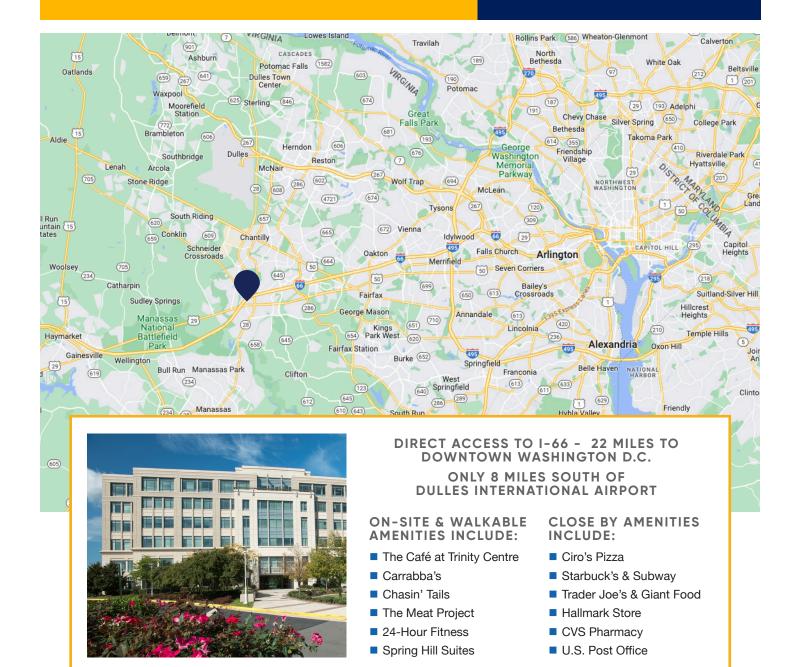

#### PROPERTY INFORMATION

Trinity Centre I 5870 Trinity Parkway, Suite 250 Centreville, VA 20120

- Up to ±18,886 SF Available
- Rate: negotiable
- Availability: negotiable
- Term: August 2025
- Communal Outdoor Space
- Parking Ratio: 3.69/1,000 SF
- FREE PARKING
- Furnished
- Break-out Space
- Conference Center
- Security: Key Card Entry
- Phone Booths