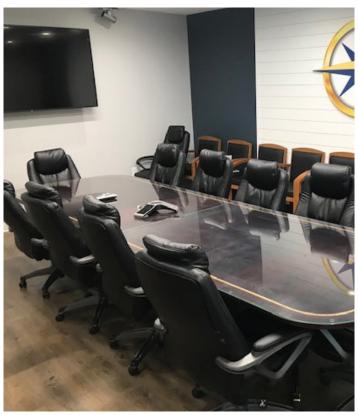

can be included

Video Tour (Click to download and view.) Walkthrough 1 Walkthrough 2 Walkthrough 3

#### **Features**

- Fairfax Corner is an exciting mixed-use project in the truest and best sense of the word that offers retail, office and residential uses integrated into a cohesive ensemble of walkable streets, public places and architecturally striking buildings.
- Building provides employees the fun and energy of being a part of a urban-feeling project.