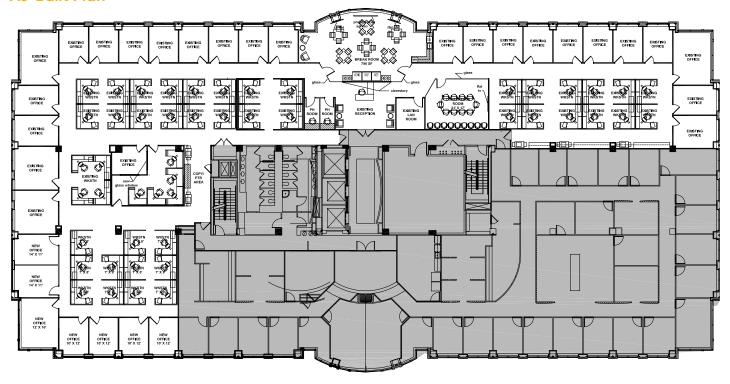

uses integrated into a cohesive ensemble of walkable streets, public places and architecturally striking buildings.
- Building provides employees the fun and energy of being a part of a urban-feeling project.

### Map



#### **For More Information**

Cresa 7901 Jones Branch Drive Suite 340 McLean, VA 22102 cresa.com/washingtondc



Chris O'Brien 240.418.9865 cobrien@cresa.com





# Fairfax Corner South 4100 Monument Corner Drive Fairfax, VA 22030

2nd Floor - 15,741 SF (Suites 210 & 220)









### **For More Information**

Cresa
7901 Jones Branch Drive
Suite 340
McLean, VA 22102
cresa.com/washingtondc



Chris O'Brien 240.418.9865 cobrien@cresa.com



## Fairfax Corner South 4100 Monument Corner Drive Fairfax, VA 22030

2nd Floor - 15,741 SF (Suites 210 & 220)

### **As-Built Plan**



### **For More Information**

Cresa 7901 Jones Branch Drive Suite 340 McLean, VA 22102 cresa.com/washingtondc