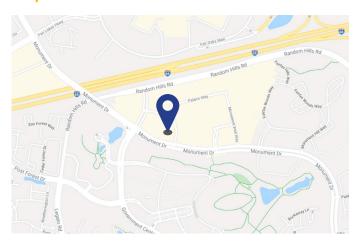

# **NEW & IMPROVED RATE!!**



### **Space Profile**

Premises 2nd Floor - Suites 210 & 220

**Size** 15,741 RSF

Rental Rate \$23.00-\$25.00/SF, Full Service

**Term** Thorugh May 2026

**Parking** 56 spaces free of charge

**Notes** Furniture, fixtures and equipment

can be included

Video Tour (Click to download and view.) Walkthrough 1 Walkthrough 2 Walkthrough 3

#### **Features**

- Fairfax Corner is an exciting mixed-use project in the truest and best sense of the word that offers retail, office and residential uses integrated into a cohesive ensemble of walkable streets, public places and architecturally striking buildings.
- Building provides employees the fun and energy of being a part of a urban-feeling project.

### Map



#### **For More Information**

Cresa 7901 Jones Branch Drive Suite 340 McLean, VA 22102 cresa.com/washingtondc



Chris O'Brien 240.418.9865 cobrien@cresa.com





# Fairfax Corner South 4100 Monument Corner Drive Fairfax, VA 22030

2nd Floor - 15,741 SF (Suites 210 & 220)









### **For More Information**

Cresa
7901 Jones Branch Drive
Suite 340
McLean, VA 22102
cresa.com/washingtondc



Chris O'Brien 240.418.9865 cobrien@cresa.com



## Fairfax Corner South 4100 Monument Corner Drive Fairfax, VA 22030

2nd Floor - 15,741 SF (Suites 210 & 220)

### **As-Built Plan**



### **For More Information**

Cresa 7901 Jones Branch Drive Suite 340 McLean, VA 22102 cresa.com/washingtondc