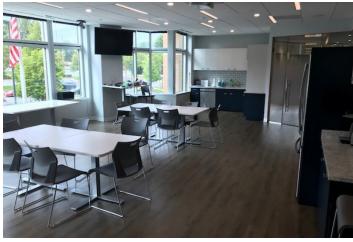

### **Space Profile**

Premises 2nd Floor - Suites 210 & 220

**Size** 15,741 RSF

Rental Rate \$23.00-\$25.00/SF, Full Service

**Term** Thorugh May 2026

**Parking** 56 spaces free of charge

**Notes** Furniture, fixtures and equipment

can be included

Video Tour (Click to download and view.) Walkthrough 1 Walkthrough 2 Walkthrough 3

#### **Features**

- Fairfax Corner is an exciting mixed-use project in the truest and best sense of the word that offers retail, office and residential uses integrated into a cohesive ensemble of walkable streets, public places and architecturally striking buildings.
- Building provides employees the fun and energy of being a part of a urban-feeling project.