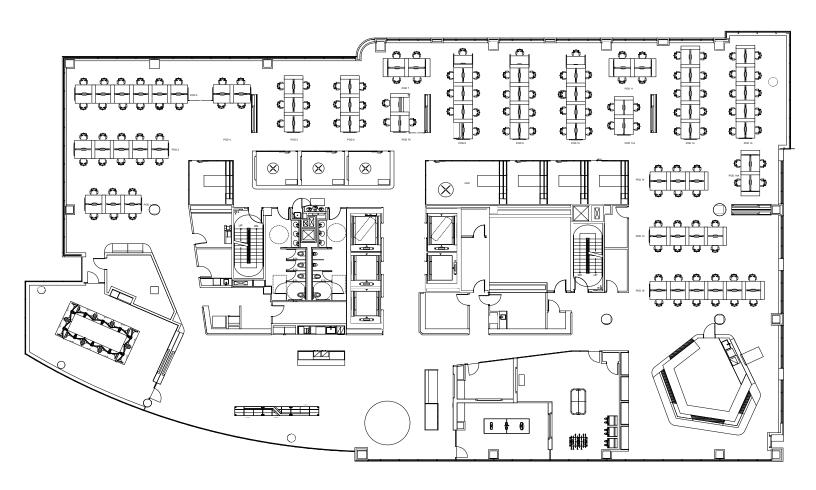

## **Space Profile**

**Premises** 10th Floor

**RSF** 21,969 RSF

Rental Rate \$43.00/SF

**Availability** Immediate

Term Through July 2024

**Layout** 10 offices and 136 workstations