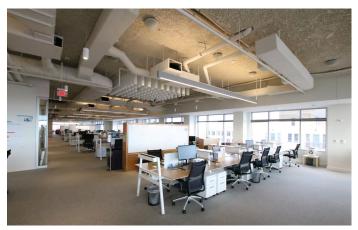

-only fitness center
- Rooftop terrace
- 9' finished ceilings
- Minimal columns
- Property management office on-site
- LEED Gold Certified
- Wired Certified Silver Fiber
- Two blocks from Clarendon Metro (Orange, Silver)

### **For More Information**

### Cresa 7901 Jones Branch Drive Suite 340

McLean, VA 22102 cresa.com/washingtondc



Samuel A. Heiber 202.783.3889 sheiber@cresa.com



Natalie A. Gosnell 301.841.6546 ngosnell@cresa.com





# 3003 Washington Boulevard Arlington, VA

10th Floor - 21,969 SF



## **For More Information**

Cresa
7901 Jones Branch Drive
Suite 340
McLean, VA 22102
cresa.com/washingtondc



Samuel A. Heiber 202.783.3889 sheiber@cresa.com



Natalie A. Gosnell 301.841.6546 ngosnell@cresa.com



# 3003 Washington Boulevard Arlington, VA

## **Interior Photos**













## **For More Information**

Cresa 7901 Jones Branch Drive Suite 340 McLean, VA 22102 cresa.com/washingtondc



Samuel A. Heiber 202.783.3889 sheiber@cresa.com



Natalie A. Gosnell 301.841.6546 ngosnell@cresa.com