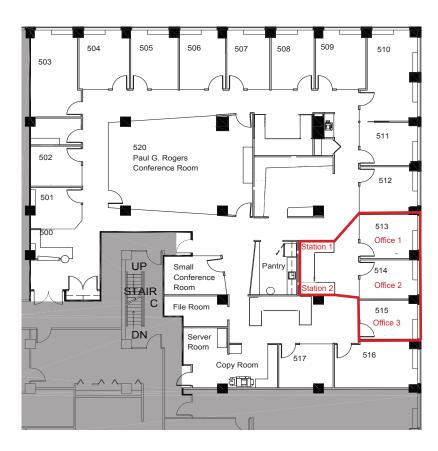

ilability** Immediate

Term Flexible through June 2024 or August 2027

**Submarket** Crystal City

**Parking** 1.25/1,000 SF

### **Features**

- Located steps from the Crystal City Metro Station (Yellow and Blue lines)
- Two blocks from VRE station
- Conference facility to accommodate 50 people
- Fitness center

### Map



### **For More Information**



Natalie Gosnell 240.281.9110 ngosnell@cresa.com



Sam Heiber 202.783.3889 sheiber@cresa.com

Even though obtained from sources deemed reliable, no warranty or representation, express or implied, is made as to the accuracy of the information herein, and it is subject to errors, omissions, change of price, rental or other conditions, withdrawal without notice, and to any special listing conditions imposed by our principals.