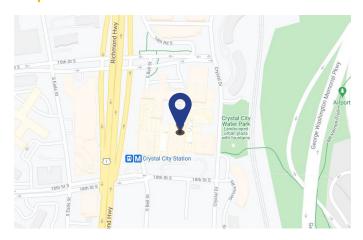

# Crystal Square 4 241 18th Street S Arlington, VA 22202





## **Space Profile**

**Premises** 5th Floor

**RSF** 100-1,000 RSF

or up to 6,684 RSF (entire premises)

**Rental Rate** \$1,000/month/office

\$500/month/workstation

\$39.00/SF, Full Service - entire premises

**Availability** Immediate

Term Flexible through June 2024 or August 2027

**Submarket** Crystal City

**Parking** 1.25/1,000 SF

### **Features**

- Located steps from the Crystal City Metro Station (Yellow and Blue lines)
- Two blocks from VRE station
- Conference facility to accommodate 50 people
- Fitness center

### Map



### **For More Information**



Natalie Gosnell 240.281.9110 ngosnell@cresa.com



Sam Heiber 202.783.3889 sheiber@cresa.com

Even though obtained from sources deemed reliable, no warranty or representation, express or implied, is made as to the accuracy of the information herein, and it is subject to errors, omissions, change of price, rental or other conditions, withdrawal without notice, and to any special listing conditions imposed by our principals.