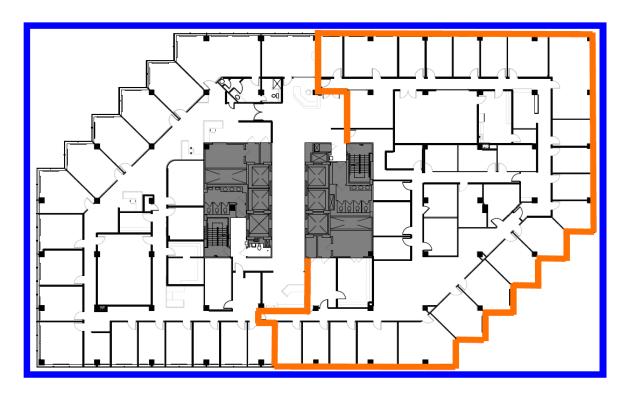

**Colonial Place I** 2111 Wilson Boulevard Arlington, VA 22201

**Floor plan** 

Blue = 22,451 RSF

Orange = ~12,500 RSF