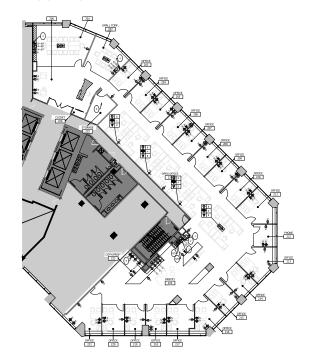

## **Space Profile**

**Premises** 2nd Floor

**RSF** 4,000-8,555 RSF

Rental Rate \$25.00/SF, Full Service

**Availability** Immediate

**Term** Flexible through October 2030

**Building Class** A

**Submarket** Clarendon/Courthouse

Built/Renovated 1999/2015

**Parking** 1.79/1,000 SF; Covered spaces at

\$140/mo.; Reserved spaces \$280/mo.

#### **Features**

- Credit Sublandlord
- Newly built-out suite
- Furniture Available

# Take a Virtual Tour

### **For More Information**

#### Cresa

1750 Tysons Blvd, Suite 1500 McLean, VA 22102 cresa.com/washingtondc



Ross Brannigan 301.841.6529 rbrannigan@cresa.com



Sebastian Arrivillaga 202.783.3885 sarrivillaga@cresa.com

#### Floor Plan





# Colonial Place III 2107 Wilson Boulevard Arlington, VA

2nd Floor - 4,000-8,555 SF



















# **For More Information**

Cresa 1750 Tysons Blvd, Suite 1500 McLean, VA 22102 cresa.com/washingtondc



Ross Brannigan 301.841.6529 rbrannigan@cresa.com



Sebastian Arrivillaga 202.783.3885 sarrivillaga@cresa.com