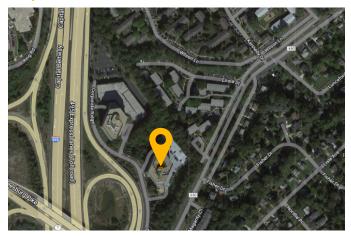

## Tysons Executive Plaza II 2010 Corporate Ridge Road McLean, VA 22102





### **Space Profile**

**Premises** 3,156 SF on the 2nd floor

Rental Rate \$24.00/SF, Full Service

**Availability** Immediate

Term Negotiable

**Building Class** □

**Submarket** Tysons Corner

**Built** 1998

**Parking** 3.40/1,000 RSF; 440 surface and

425 covered spaces

#### **Features**

- Plug 'n' play
- Sublandlord will also do factional sublease (i.e. Monday to Wednesday)
- Click here to access a video tour: <a href="https://www.youtube.com/watch?v=AkSMNWADens">https://www.youtube.com/watch?v=AkSMNWADens</a>

#### Map



#### **For More Information**



Sam Abramson 202.783.3893 sabramson@cresa.com

Even though obtained from sources deemed reliable, no warranty or representation, express or implied, is made as to the accuracy of the information herein, and it is subject to errors, omissions, change of price, rental or other conditions, withdrawal without notice, and to any special listing conditions imposed by our principals.



7901 Jones Branch Dr, Suite 340, McLean, VA 22102





2nd Floor - 3,156 SF

# Click here to access a video tour.









#### **For More Information**

Cresa 7091 Jones Branch Drive Suite 340 McLean, VA 22102 cresa.com/washingtondc



Sam Abramson 202.783.3893 sabramson@cresa.com