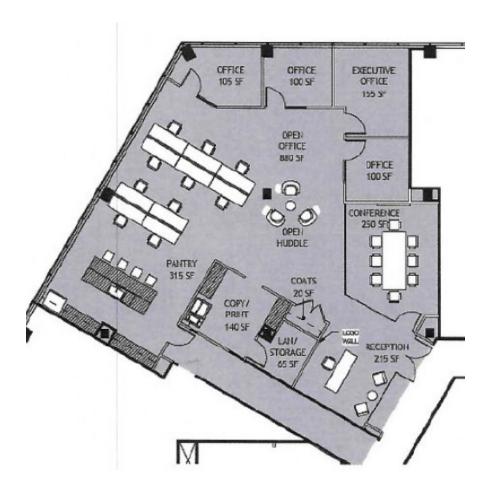

### **Space Profile**

**Premises** 3,156 SF on the 2nd floor

Rental Rate \$24.00/SF, Full Service

**Availability** Immediate

Term Negotiable

**Building Class** □

**Submarket** Tysons Corner

**Built** 1998

7901 Jones Branch Dr, Suite 340, McLean, VA 22102

2nd Floor - 3,156 SF