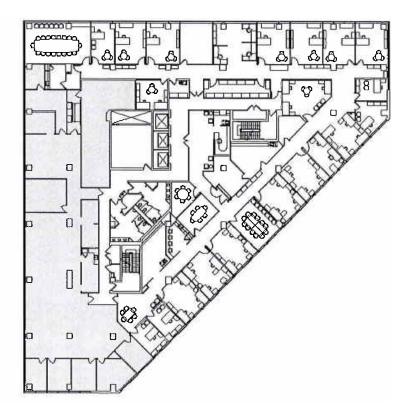

## 6th Floor - 6,906 SF

0 100

Campus West 1902 Campus Commons Drive Reston, VA

4th Floor - 3,961 SF