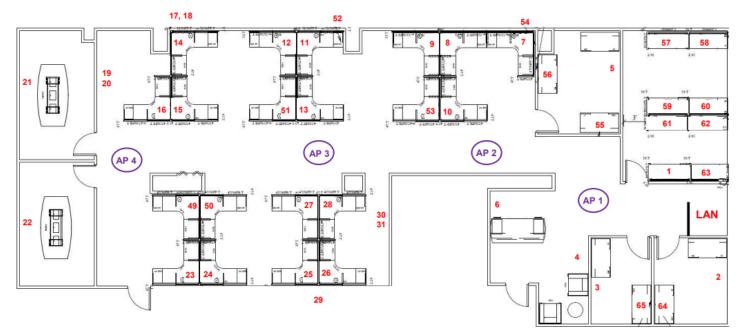

## 6th Floor - 6,906 SF

0 100

Campus West 1902 Campus Commons Drive Reston, VA

4th Floor - 3,961 SF