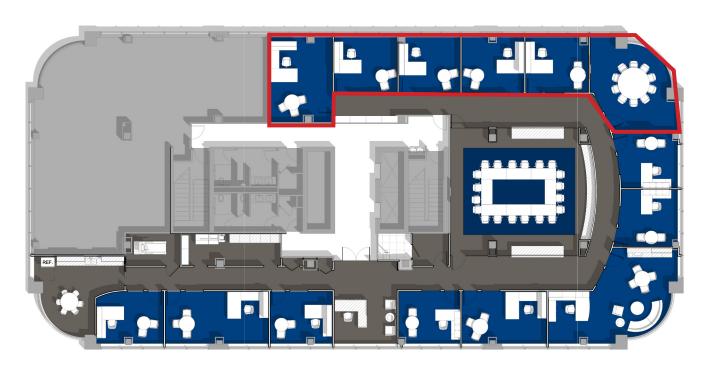

# **Space Profile**

**Premises** 5th Floor

**RSF** +/- 3,000 SF

Rental Rate \$23.00/SF, Full Service

**Availability** Immediate

**Term** Negotiable thru November 30, 2029

Built/Renovated 1984/2017

### Cresa 1800 M Street, NW Suite 300N Washington, DC 20036 cresa.com/washingtondc

Chad Rudden 202.886.0237 crudden@cresa.com

Mindy Saffer 202.783.3896 msaffer@cresa.com

5th Floor: +/- 3,000 SF