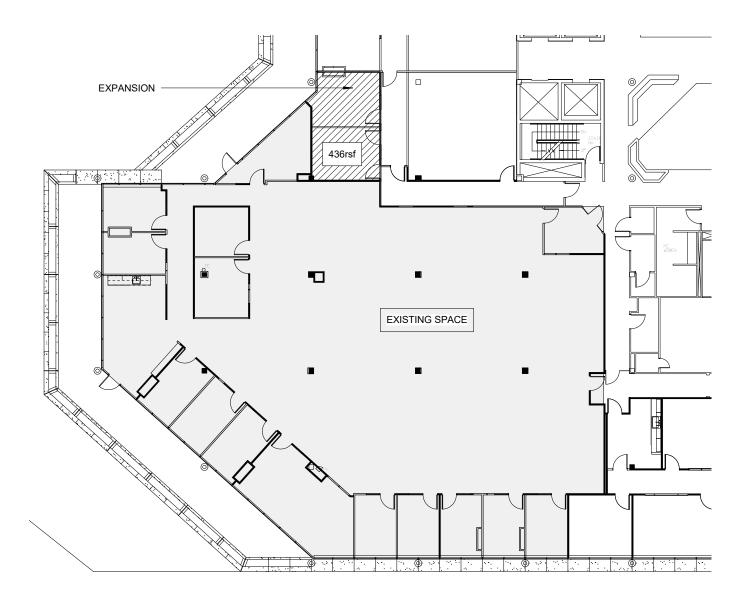

### **Space Profile**

| Premises       | 2nd Floor                                         |
|----------------|---------------------------------------------------|
| RSF            | 10,232 RSF                                        |
| Rental Rate    | \$28.00-\$29.00/SF, Full Service                  |
| Availability   | Immediate                                         |
| Term           | 3-10 Years (Negotiable)                           |
| Building Class | В                                                 |
| Submarket      | Tysons Corner                                     |
| Built          | 1984                                              |
| Parking        | 3/1,000 SF; 150 free surface spaces are available |

# **Space Features**

- Mix of 80% open and 20% office space
- Large kitchen with seating, copy/work room, two conference rooms (1 large and 1 small), an an outdoor balcony space for tenant's use only
- Suite is located directly off the main lobby of the building

# 10,323 SF - 2nd Floor