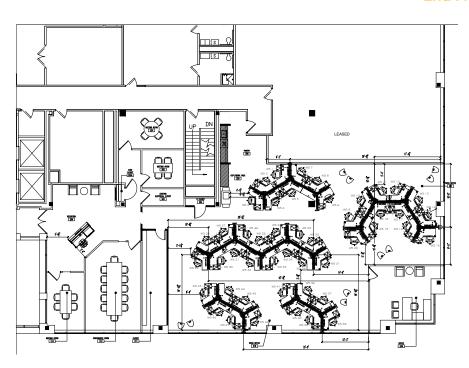

# 2nd Floor - 5,833 SF

#### **Features**

- Some furniture available
- Multiple conference rooms and interview rooms
- Kitchen in place
- Large open area for workstations