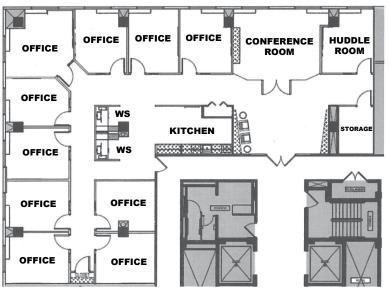

### International Tower 11800 Sunrise Valley Drive Reston, VA 20191

14th Floor - 3,927 SF