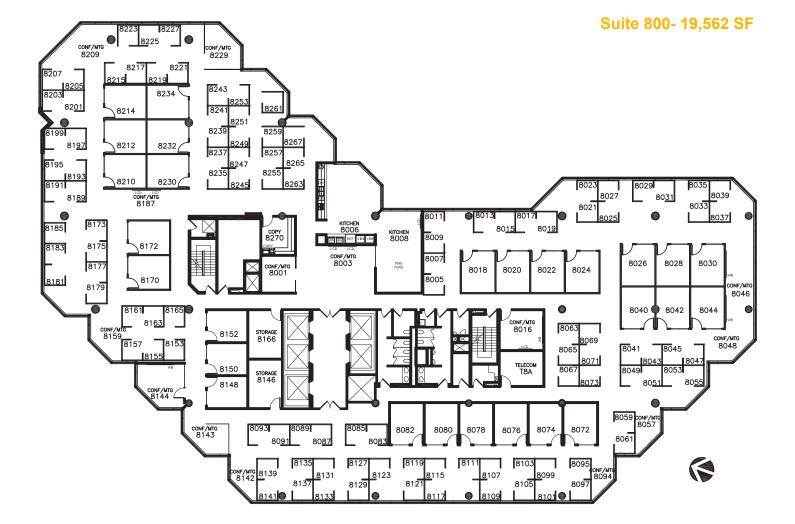

### **Space Profile**

| Premises        | Suite 800            |
|-----------------|----------------------|
| Rentable Area   | 19,562 SF            |
| Net Rent        | Please contact Agent |
| Additional Rent | \$23.15 PSF (2018)   |
| Availability    | May 1, 2019          |
| Term            | October 30, 2022     |
|                 |                      |

#### **Features**

- Modern, turn-key space.
- Built-out with a combination of meeting rooms, open work areas, internal offices, large kitchen and adjoining rec room.
- Building is directly linked to the PATH system.