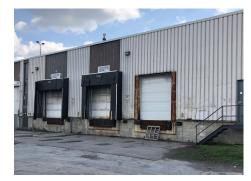

|
| Drive-in Doors:      | 1            |

#### Мар



#### **Features**

- Proximity to 410 and 407 access
- Leasable area is flexible (25,000-28,000 SF)
- Office space can be added
- Proximity to public transportation and local amenities within short walking distance
- 1 dock door goes into an interior truck well
- 7 ton crane over 60' receiving well included
- Posted sublease rate includes subtenant's utility costs

### For More Information

Cresa Toronto Inc., Brokerage 170 University Ave Suite 1100 Toronto, ON, M5H 3B3 cresa.com/toronto



Steven Rector Principal, Sales Representative 416.862.8142 srector@cresa.com



Sean Spiers Advisor, Sales Representative 416.847.6218 sspiers@cresa.com





## 299 Orenda Road, Brampton ON

#### Interior / Exterior Photos - 26,000 SF











#### **For More Information**

Steven Rector 416.862.8142 srector@cresa.com Sean Spiers 416.847.6218 sspiers@cresa.com