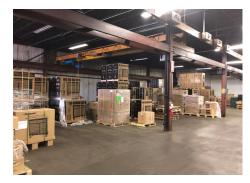

|
| Drive-in Doors:      | 1            |

#### Мар



#### **Features**

- Proximity to 410 and 407 access
- Leasable area is flexible (25,000-28,000 SF)
- Office space can be added
- Proximity to public transportation and local amenities within short walking distance
- 1 dock door goes into an interior truck well
- 7 ton crane over 60' receiving well included
- Posted sublease rate includes subtenant's utility costs

### For More Information

Cresa Toronto Inc., Brokerage 170 University Ave Suite 1100 Toronto, ON, M5H 3B3 cresa.com/toronto



Steven Rector Principal, Sales Representative 416.862.8142 srector@cresa.com



Sean Spiers Advisor, Sales Representative 416.847.6218 sspiers@cresa.com





## 299 Orenda Road, Brampton ON

#### Interior / Exterior Photos - 26,000 SF











#### **For More Information**

Steven Rector 416.862.8142 srector@cresa.com Sean Spiers 416.847.6218 sspiers@cresa.com