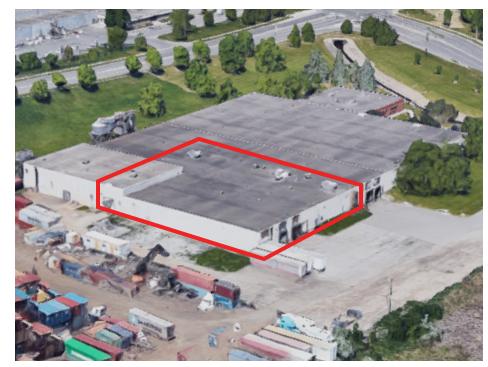

e area is flexible (25,000-28,000 SF)
- Office space can be added
- Proximity to public transportation and local amenities within short walking distance
- 1 dock door goes into an interior truck well
- 7 ton crane over 60' receiving well included
- Posted sublease rate includes subtenant's utility costs

### For More Information

Cresa Toronto Inc., Brokerage 170 University Ave Suite 1100 Toronto, ON, M5H 3B3 cresa.com/toronto



Steven Rector Principal, Sales Representative 416.862.8142 srector@cresa.com



Sean Spiers Advisor, Sales Representative 416.847.6218 sspiers@cresa.com





## 299 Orenda Road, Brampton ON

#### Interior / Exterior Photos - 26,000 SF











#### **For More Information**

Steven Rector 416.862.8142 srector@cresa.com Sean Spiers 416.847.6218 sspiers@cresa.com