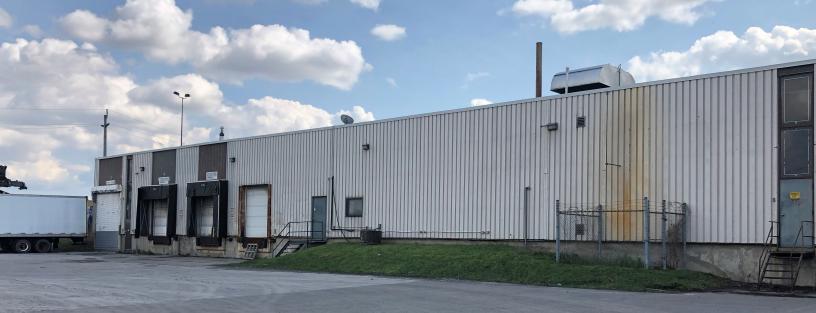

# Sublease Available

## 299 Orenda Road, Brampton ON

#### **Space Profile**

| Total Rentable Area: | 26,000 SF    |
|----------------------|--------------|
| Office Area:         | 0 SF         |
| Industrial Area:     | 26,000 SF    |
| Gross Rate:          | \$11.00      |
| Availability:        | 90 Days      |
| Term:                | 36-60 Months |
| Dock Doors:          | 4            |
| Drive-in Doors:      | 1            |

#### Мар



#### **Features**

- Proximity to 410 and 407 access
- Leasable area is flexible (25,000-28,000 SF)
- Office space can be added
- Proximity to public transportation and local amenities within short walking distance
- 1 dock door goes into an interior truck well
- 7 ton crane over 60' receiving well included
- Posted sublease rate includes subte