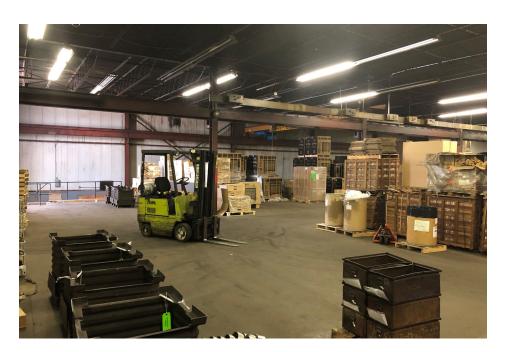

|
| Drive-in Doors:      | 1            |

#### Мар



#### **Features**

- Proximity to 410 and 407 access
- Leasable area is flexible (25,000-28,000 SF)
- Office space can be added
- Proximity to public transportation and local amenities within short walking distance
- 1 dock door goes into an interior truck well
- 7 ton crane over 60' receiving well included
- Posted sublease rate includes subtenant's utility costs

### For More Information

Cresa Toronto Inc., Brokerage 170 University Ave Suite 1100 Toronto, ON, M5H 3B3 cresa.com/toronto



Steven Rector Principal, Sales Representative 416.862.8142 srector@cresa.com



Sean Spiers Advisor, Sales Representative 416.847.6218 sspiers@cresa.com





## 299 Orenda Road, Brampton ON

#### Interior / Exterior Photos - 26,000 SF











#### **For More Information**

Steven Rector 416.862.8142 srector@cresa.com Sean Spiers 416.847.6218 sspiers@cresa.com