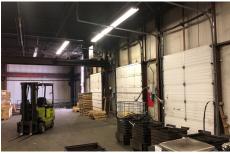

|
| Drive-in Doors:      | 1            |

#### Мар



#### **Features**

- Proximity to 410 and 407 access
- Leasable area is flexible (25,000-28,000 SF)
- Office space can be added
- Proximity to public transportation and local amenities within short walking distance
- 1 dock door goes into an interior truck well
- 7 ton crane over 60' receiving well included
- Posted sublease rate includes subtenant's utility costs

### For More Information

Cresa Toronto Inc., Brokerage 170 University Ave Suite 1100 Toronto, ON, M5H 3B3 cresa.com/toronto



Steven Rector Principal, Sales Representative 416.862.8142 srector@cresa.com



Sean Spiers Advisor, Sales Representative 416.847.6218 sspiers@cresa.com





## 299 Orenda Road, Brampton ON

#### Interior / Exterior Photos - 26,000 SF











#### **For More Information**

Steven Rector 416.862.8142 srector@cresa.com Sean Spiers 416.847.6218 sspiers@cresa.com