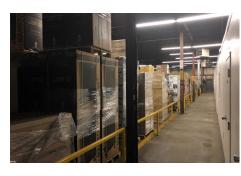

4            |
| Drive-in Doors:      | 1            |

#### Мар



#### **Features**

- Proximity to 410 and 407 access
- Leasable area is flexible (25,000-28,000 SF)
- Office space can be added
- Proximity to public transportation and local amenities within short walking distance
- 1 dock door goes into an interior truck well
- 7 ton crane over 60' receiving well included
- Posted sublease rate includes subtenant's utility costs

### For More Information

Cresa Toronto Inc., Brokerage 170 University Ave Suite 1100 Toronto, ON, M5H 3B3 cresa.com/toronto



Steven Rector Principal, Sales Representative 416.862.8142 srector@cresa.com



Sean Spiers Advisor, Sales Representative 416.847.6218 sspiers@cresa.com





## 299 Orenda Road, Brampton ON

#### Interior / Exterior Photos - 26,000 SF











#### **For More Information**

Steven Rector 416.862.8142 srector@cresa.com Sean Spiers 416.847.6218 sspiers@cresa.com