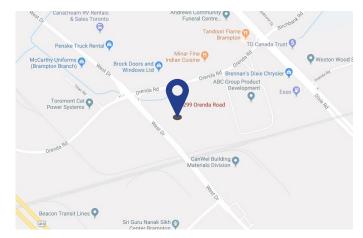

# Sublease Available

## 299 Orenda Road, Brampton ON

#### **Space Profile**

| Total Rentable Area: | 26,000 SF    |
|----------------------|--------------|
| Office Area:         | 0 SF         |
| Industrial Area:     | 26,000 SF    |
| Gross Rate:          | \$11.00      |
| Availability:        | 90 Days      |
| Term:                | 36-60 Months |
| Dock Doors:          | 4            |
| Drive-in Doors:      | 1            |

#### Мар



#### **Features**

- Proximity to 410 and 407 access
- Leasable area is flexible (25,000-28,000 SF)
- Office space can be added
- Proximity to public transportation and local amenities within short walking distance
- 1 dock door goes into an interior truck well
- 7 ton crane over 60' receiving well included
- Posted sublease rate includes subtenant's utility costs

### For More Information

Cresa Toronto Inc., Brokerage 170 University Ave Suite 1100 Toronto, ON, M5H 3B3 cresa.com/toronto



Steven Rector Principal, Sales Representative 416.862.8142 srector@cresa.com



Sean Spiers Advisor, Sales Representative 416.847.6218 sspiers@cresa.com





## 299 Orenda Road, Brampton ON

#### Interior / Exterior Photos - 26,000 SF











#### **For More Information**

Steven Rector 416.862.814