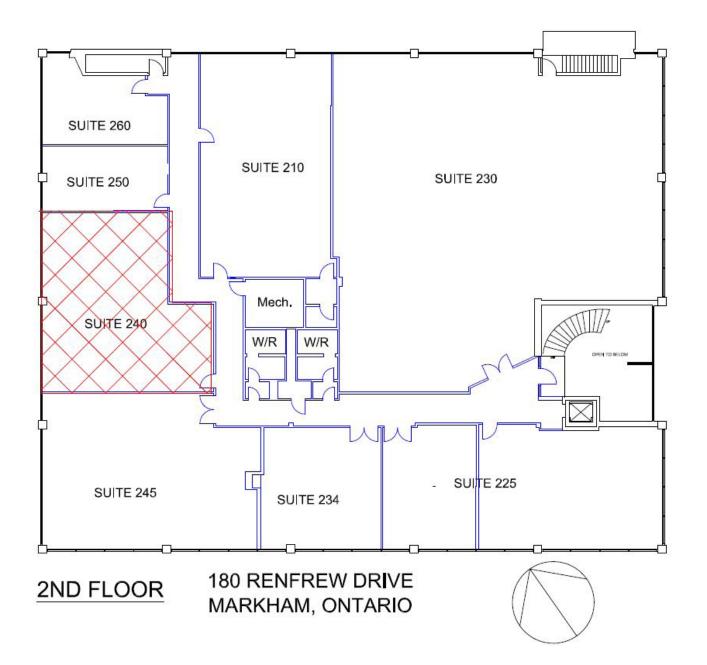

### **Space Profile**

| Premises:        | Suite 240                  |
|------------------|----------------------------|
| Building Class:  | В                          |
| Built:           | 1974                       |
| Square Feet:     | 1,544 SF                   |
| Availability:    | July 1, 2019               |
| Term:            | November 29, 2020          |
| Net Rate:        | Contact Agent              |
| Additional Rate: | \$13.80                    |
| Parking:         | Ample free on-site parking |

180 Renfrew Drive, Markham

Suite 240 - 1,544 SF