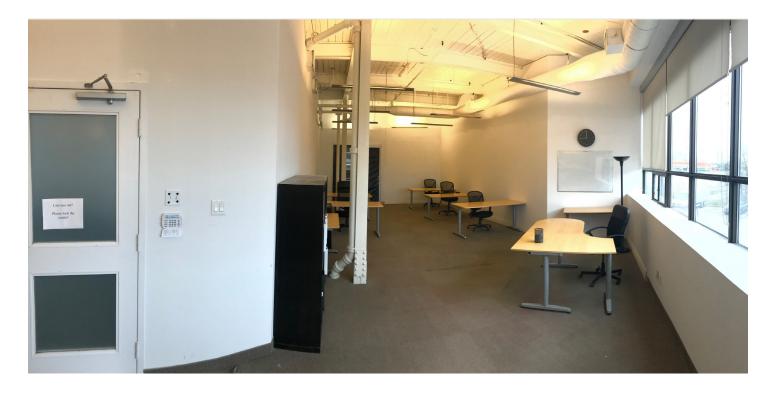

#### **Features**

- Open concept, high ceilings, creative space
- Private unit with high windows and natural light
- Space is built-out with a boardroom and open workspace
- Some furniture can be provided
- Indirect lighting throughout
- Numerous amenities available nearby