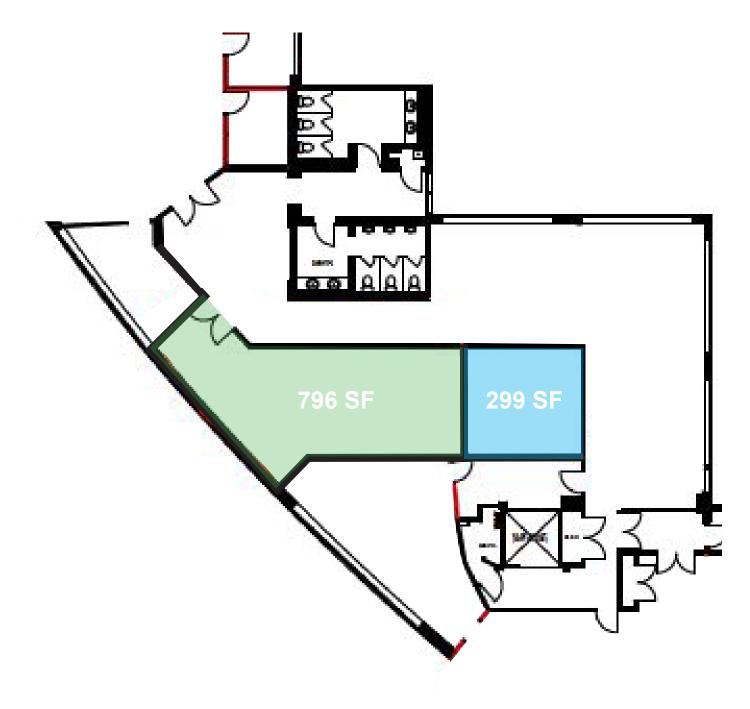

### **Space Profile**

| Premises:        | Suite 212                        |
|------------------|----------------------------------|
| Building Class:  | В                                |
| Built:           | 1945                             |
| Square Feet:     | 796 SF - 1,095 SF                |
| Availability:    | Immediate                        |
| Term:            | March 30, 2021                   |
| Net Rate:        | Contact Agent                    |
| Additional Rate: | \$12.40                          |
| Parking:         | Ample unreserved surface parking |

10 Brentcliffe Road, Toronto

Suite 212 - 796 SF - 1,095 SF

# Suite 212 - 796 SF - 1,095 SF