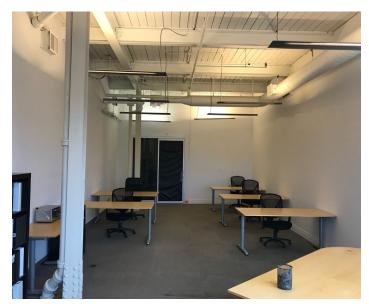

#### **Features**

- Open concept, high ceilings, creative space
- Private unit with high windows and natural light
- Space is built-out with a boardroom and open workspace
- Some furniture can be provided
- Indirect lighting throughout
- Numerous amenities available nearby