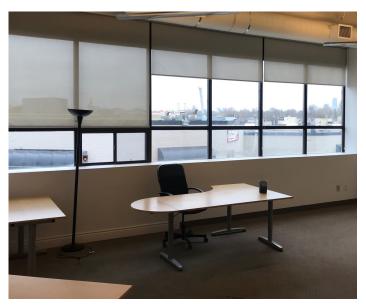

#### **Features**

- Open concept, high ceilings, creative space
- Private unit with high windows and natural light
- Space is built-out with a boardroom and open workspace
- Some furniture can be provided
- Indirect lighting throughout
- Numerous amenities available nearby