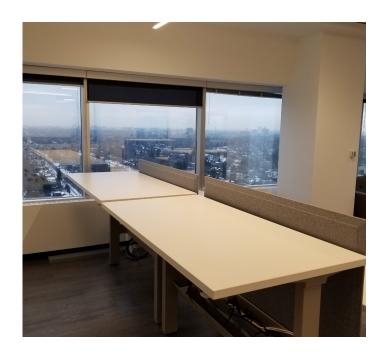

#### **Features**

- Turnkey space
- Great views
- Open area with 16 cubicles (can fit up to 20)
- Boardroom for 10 people
- Meeting room for 6-8 people
- Meeting room for 4 people
- 1 Large closed office
- Open concept kitchen
- Building is directly linked to the subway