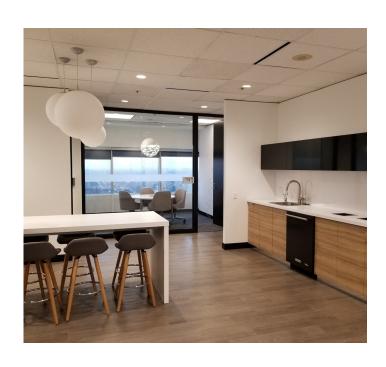

#### **Features**

- Turnkey space
- Great views
- Open area with 16 cubicles (can fit up to 20)
- Boardroom for 10 people
- Meeting room for 6-8 people
- Meeting room for 4 people
- 1 Large closed office
- Open concept kitchen
- Building is directly linked to the subway