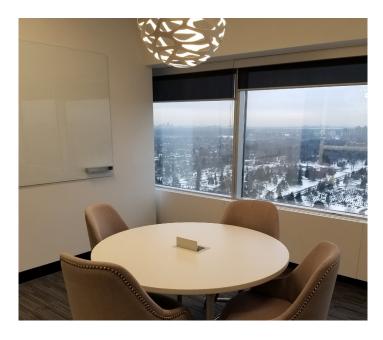

#### **Features**

- Turnkey space
- Great views
- Open area with 16 cubicles (can fit up to 20)
- Boardroom for 10 people
- Meeting room for 6-8 people
- Meeting room for 4 people
- 1 Large closed office
- Open concept kitchen
- Building is directly linked to the subway