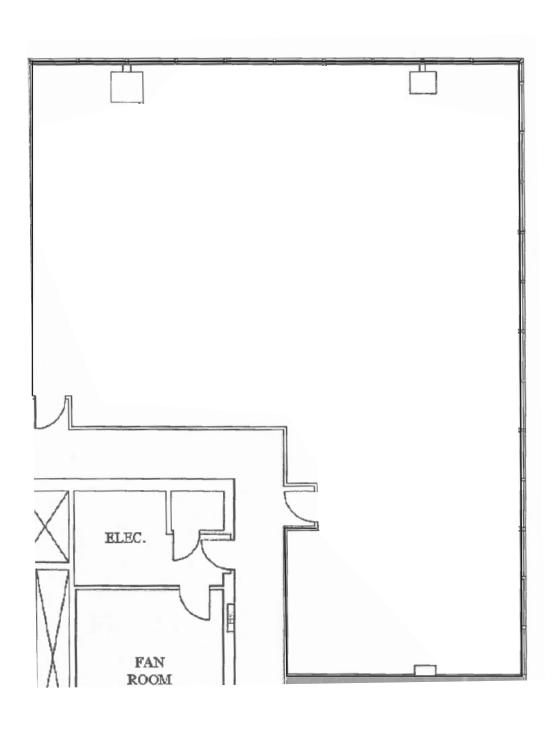

### **Space Profile**

**Premises Suite 2250 Rentable Area** 2,784 SF

**Net Rent** Please contact Agent

**Additional Rent** \$21.08 PSF **Availability** Immediate

October 30, 2021 **Term** 

#### **Features**

- Turnkey space
- Great views
- Open area with 16 cubicles (can fit up to 20)
- Boardroom for 10 people
- Meeting room for 6-8 people
- Meeting room for 4 people
- 1 Large closed office
- Open concept kitchen
- Building is directly linked to the subway