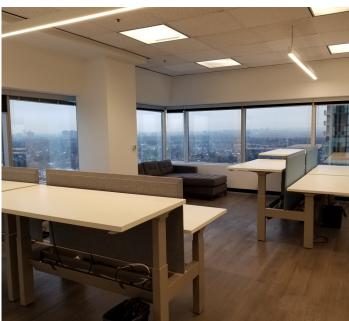

#### **Features**

- Turnkey space
- Great views
- Open area with 16 cubicles (can fit up to 20)
- Boardroom for 10 people
- Meeting room for 6-8 people
- Meeting room for 4 people
- 1 Large closed office
- Open concept kitchen
- Building is directly linked to the subway