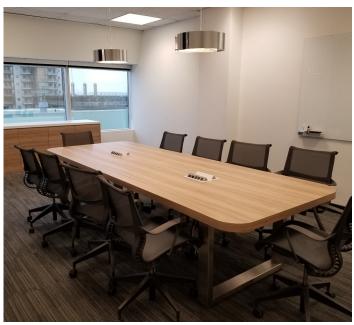

#### **Features**

- Turnkey space
- Great views
- Open area with 16 cubicles (can fit up to 20)
- Boardroom for 10 people
- Meeting room for 6-8 people
- Meeting room for 4 people
- 1 Large closed office
- Open concept kitchen
- Building is directly linked to the subway