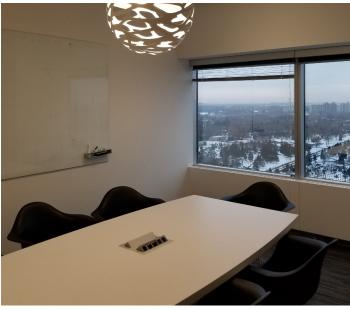

#### **Features**

- Turnkey space
- Great views
- Open area with 16 cubicles (can fit up to 20)
- Boardroom for 10 people
- Meeting room for 6-8 people
- Meeting room for 4 people
- 1 Large closed office
- Open concept kitchen
- Building is directly linked to the subway