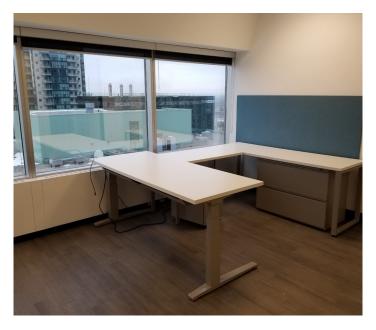

#### **Features**

- Turnkey space
- Great views
- Open area with 16 cubicles (can fit up to 20)
- Boardroom for 10 people
- Meeting room for 6-8 people
- Meeting room for 4 people
- 1 Large closed office
- Open concept kitchen
- Building is directly linked to the subway