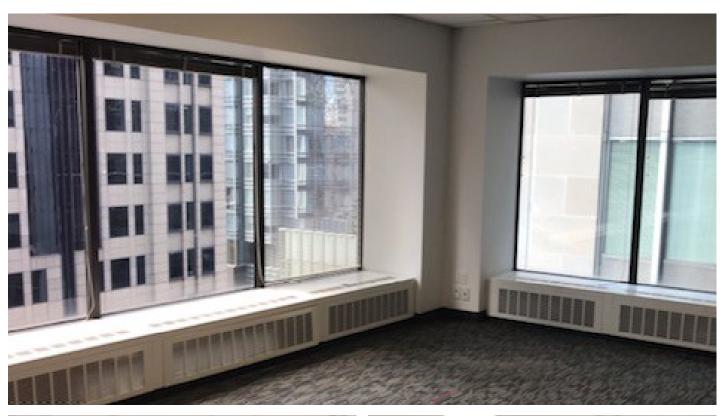

#### **Office Features**

- Built out space with two meeting rooms, open area, small kitchen and large open area
- Bright corner unit
- Flexible lease term, available immediately