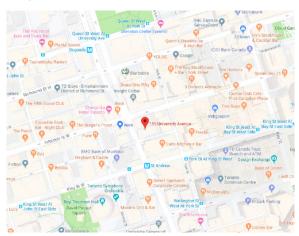

# Sublease Available Short-Term Sublet Opportunity

### **Space Profile**

| Premises        | Suite 750             |
|-----------------|-----------------------|
| Location        | 155 University Avenue |
| Net Rent        | Contact Agent         |
| Additional Rent | \$23.90 PSF (2019)    |
| Availability    | Immediate             |
| Term            | December 30, 2020     |
| Size            | 1,714 SF              |

#### Мар



#### **Office Features**

- Built out space with two meeting rooms, open area, small kitchen and large open area
- Bright corner unit
- Flexible lease term, available immediately

## **For More Information**

#### Cresa Toronto Inc., Brokerage

170 University Avenue Suite 1100 Toronto, ON cresa.com/toronto



Mark Skynner Principal, Sales Representative 416.862.2592 mskynner@cresa.com

Even though obtained from sources deemed reliable, no warranty or representation, express or implied, is made as to the accuracy of the information herein, and it is subject to errors, omissions, change of price, rental or other conditions, withdrawal without notice, and to any special listing conditions imposed by our principals.



Toronto, ON



155 University Avenue, Toronto, ON

## Suite 750