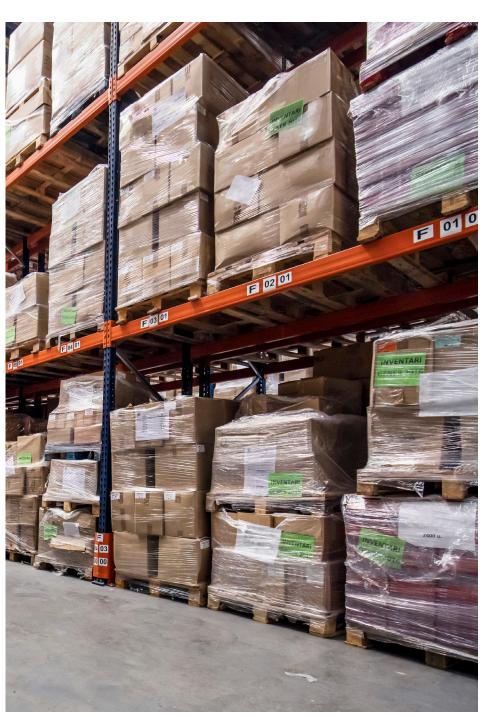

#### **Industrial Features**

- Overall industrial offering is 4,800 to 10,800 SF of industrial with 10% - 50% office availability.
- Up to 7,000 SF industrial "only" option available.
- Many Industrial/Office configurations possible. (Contact Agent for Details)
- · Industrial is racked out.
- Flexible term (min 3 years)

## **Interior Photos**