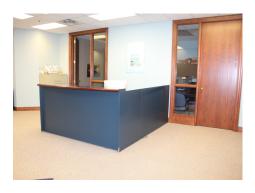

#### **Office Features**

- Built-out sublease second floor space with 7 offices, boardroom, small meeting room, kitchenette and open area that can fit 8-10 workstations.
- Ample parking
- · Executive washroom and shower
- Pedestal signage available
- Great corner exposure (Financial Dr. and Derry Rd.)
- · Furniture is available
- Tenant Incentives negotiable
- Lots of natural light

## **Interior Photos**