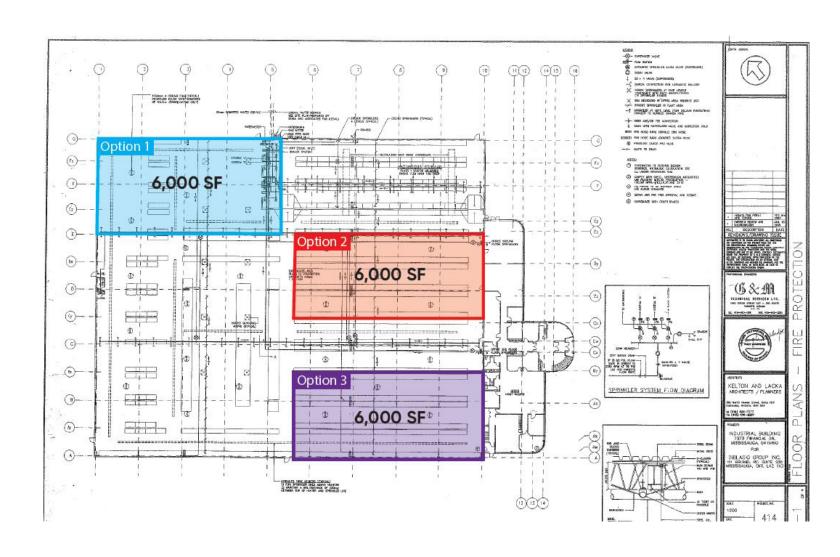

#### **Industrial Features**

- Overall industrial offering is 4,800 to 10,800 SF of industrial with 10% - 50% office availability.
- Up to 7,000 SF industrial "only" option available.
- Many Industrial/Office configurations possible. (Contact Agent for Details)
- · Industrial is racked out.
- Flexible term (min 3 years)