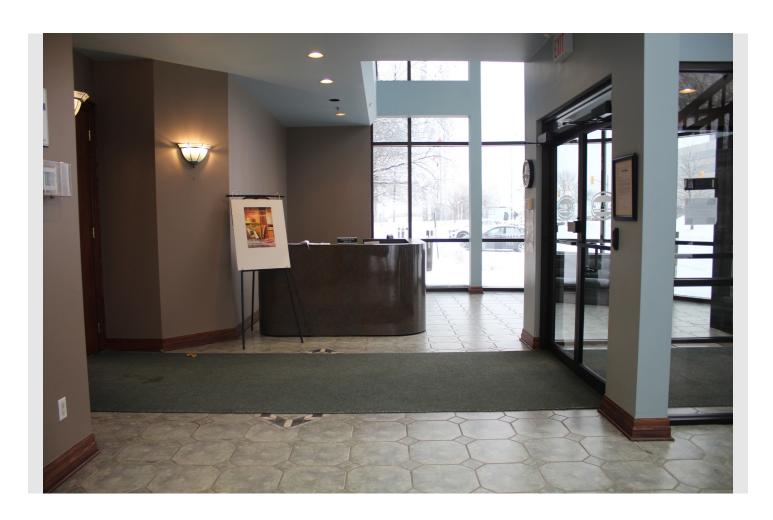

#### **Office Features**

- Built-out sublease second floor space with 7 offices, boardroom, small meeting room, kitchenette and open area that can fit 8-10 workstations.
- Ample parking
- · Executive washroom and shower
- Pedestal signage available
- Great corner exposure (Financial Dr. and Derry Rd.)
- · Furniture is available
- Tenant Incentives negotiable
- Lots of natural light

## **Interior Photos**