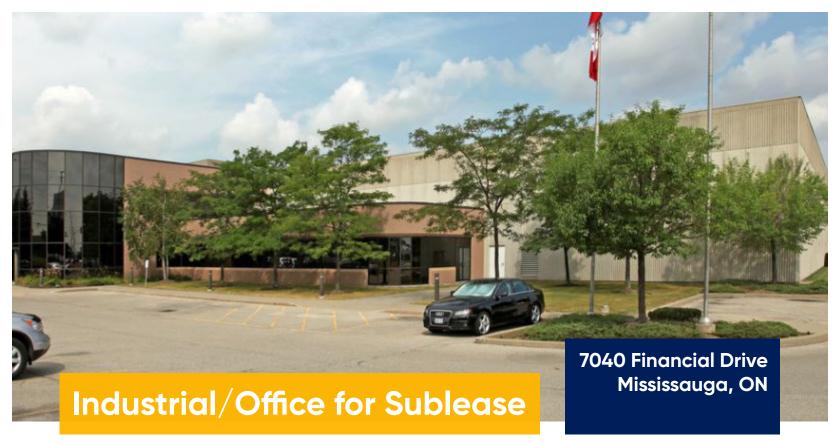

# **Space Profile**

Industrial Warehouse & Office **Premises**Sublease (Flexible Options)

4,800 - 10,000 SF

Location In Meadowvale near the 407 and

401 HWY

Gross Rent \$14.25

**Availability** Immediate

Min Term 5 Years

Parking Ample parking available

Built 1995