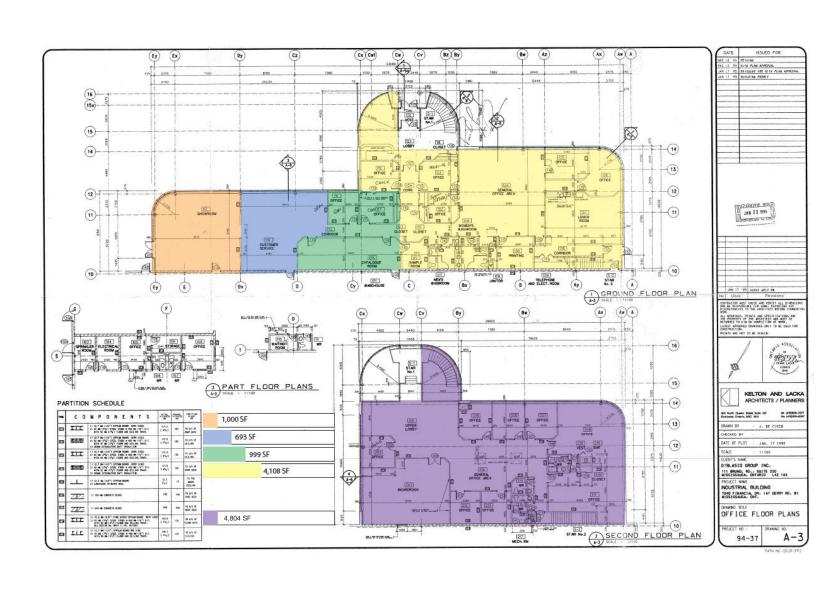

#### **Industrial Features**

- Overall industrial offering is 4,800 to 10,800 SF of industrial with 10% - 50% office availability.
- Up to 7,000 SF industrial "only" option available.
- Many Industrial/Office configurations possible. (Contact Agent for Details)
- · Industrial is racked out.
- Flexible term (min 3 years)

#### **Office Features**

- Built-out sublease second floor space with 7 offices, boardroom, small meeting room, kitchenette and open area that can fit 8-10 workstations.
- Ample parking
- · Executive washroom and shower
- Pedestal signage available
- Great corner exposure (Financial Dr. and Derry Rd.)
- · Furniture is available
- Tenant Incentives negotiable
- Lots of natural light