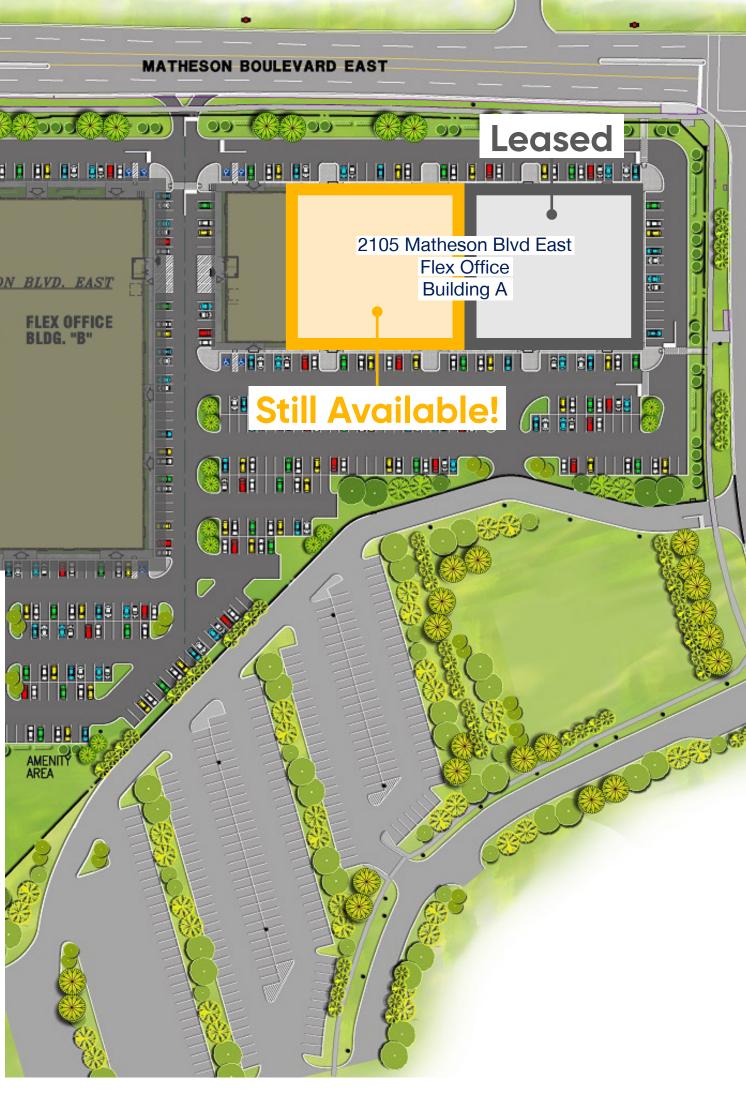

ble, up to 22,000 SF Call agents to discuss Estimated \$9.04/SF Immediate Flexible, up to 10 years Α 2020 4.00+/1,000 SF

## **Highlights**

- space and extensive surface parking



KOOO AT 2095 MATHESON BLVD. EAST FLEX OFFICE BLDG. "B" 

WATCH THE VIRTUAL TOUR

• Highly flexible sublease opportunity, currently in base building condition, with a significant opportunity to design, build-out, and customize the space • **Plethora of shared amenities** surrounding the building including outdoor

• Brand new, single-story flex office with branding and signage opportunities • **Option to sub-divide, flexible space arrangements** with negotiable terms • Healthy sub-landlord allowance contribution, up to \$100/PSF of rentable area (any such allowance is subject to deal, rental rates, term, etc.)



cresa











# **2105 Matheson Boulevard East**

Mississauga, Ontario L4W 5G2, Canada



### **Details & Features**

- Positioned in the prestigious Airport Corporate Centre, a leading suburban office market in the GTA
- Incredible access to Highways 401, 427, 409, 403, Pearson International Airport, and is just minutes from Spectrum BRT Station
- Adjacent to Etobicoke Creek Trail, the development sits on a beautiful green space setting
- Class A, modern construction building that provides for flexible and efficient space configurations
- Tenants will enjoy transit at their doorstep, premium parking (4.00+/1,000 SF leased)
- Various amenities within walking distance, including the Spectrum Square Eatery

# cresa -





## **The Potential**









# **2105 Matheson Boulevard East**