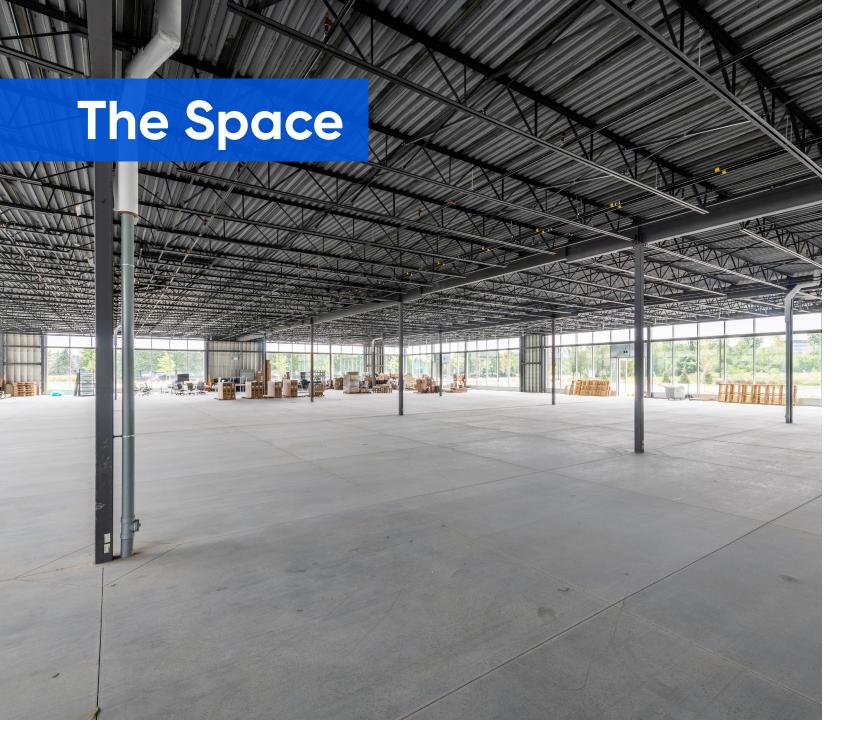

## **The Potential**

#### **Space Types**

- Workstations
- ✓ Kitchen/Cafe
- ☑ Large Conference Rooms
- Collaboration Areas
- Meeting Rooms

#### **Other Highlights**

- ☑ Opportunity to Sub-Divide
- Branding & Building Signage
- 🗹 Open Floor Plan
- Custom Design