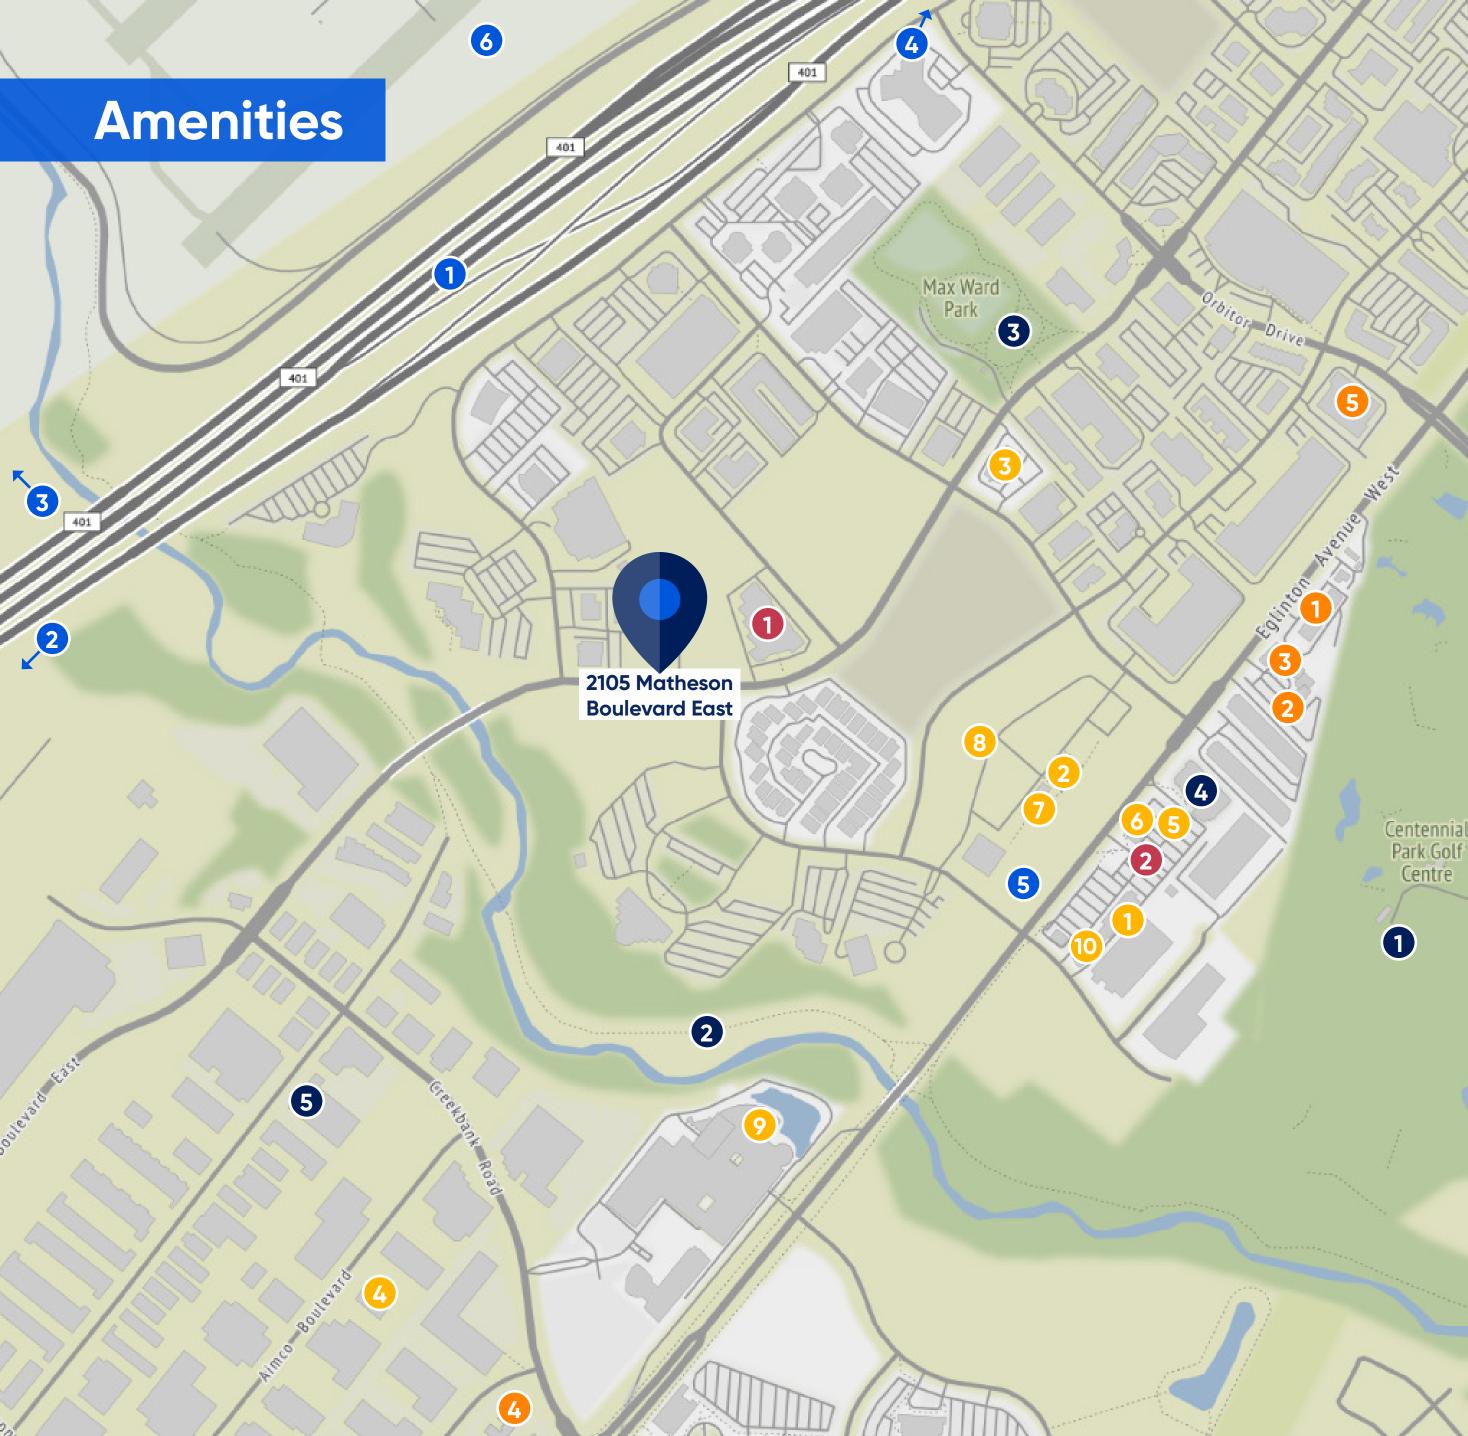

# Map Key

#### **Restaurants**

- 1. Chainsmoker Urban Halal BBQ
- Charminar Indian Cuisine 2.
- 3. Chaska
- Furlani Foods 4.
- The Irish Shebeen 5.
- Mr. Sub 6.
- Pizzaland Halal Mississauga 7.
- Spectrum Square Eatery 8.
- 9. Starbucks
- **10.** Tim Hortons

# Park Golf

#### Shopping

- **1.** Boca Rattan Sunroom Furniture
- 2. Centennial Park Plaza

#### **Hotels**

- 1. Best Western Plus Travel Hotel
- 2. Hampton Inn by Hilton
- 3. Homewood Suites by Hilton
- 4. Residence Inn by Marriott
- 5. TownePlace Suites by Marriott

170 University Avenue, Suite 1100 Toronto, ON M5H 3B3

## **Attractions**

- 1. Centennial Park Golf Centre
- **Etobicoke Creek Trail** 2.
- Max Ward Park 3.
- **Planet Bowl** 4.
- SOFF Indoor Cricket Facility 5.

#### **Transportation**

- **1.** Ontario 401 Express
- Route 403 2.
- Route 410 3.
- Route 427 4.
- Spectrum BRT Station 5.
- **Toronto Pearson** 6. **International Airport**

Even though obtained from sources deemed reliable, no warranty or representation, express or implied, is made as to the accuracy of the information herein, and it is subject to errors, omissions, change of price, rental or other conditions, withdrawal without notice, and to any special listing conditions imposed by our principals.