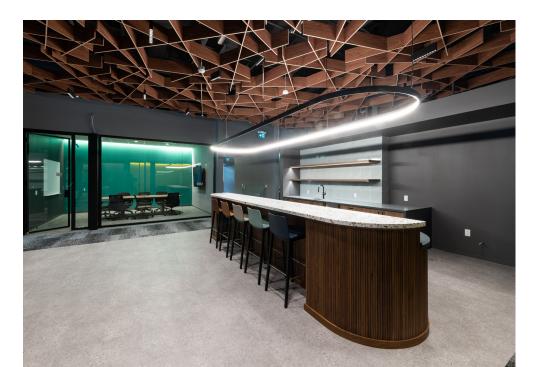

## **Highlights**

- space and extensive surface parking

KOOO AT 2095 MATHESON BLVD. EAST FLEX OFFICE BLDG. "B" 

WATCH THE VIRTUAL TOUR

• Highly flexible sublease opportunity, currently in base building condition, with a significant opportunity to design, build-out, and customize the space • **Plethora of shared amenities** surrounding the building including outdoor

• Brand new, single-story flex office with branding and signage opportunities • **Option to sub-divide, flexible space arrangements** with negotiable terms • Healthy sub-landlord allowance contribution, up to \$100/PSF of rentable area (any such allowance is subject to deal, rental rates, term, etc.)

#### **Space Types**

- Workstations
- ✓ Kitchen/Cafe
- ☑ Large Conference Rooms
- Collaboration Areas
- Meeting Rooms

#### **Other Highlights**

- ☑ Opportunity to Sub-Divide
- Branding & Building Signage
- 🗹 Open Floor Plan
- Custom Design