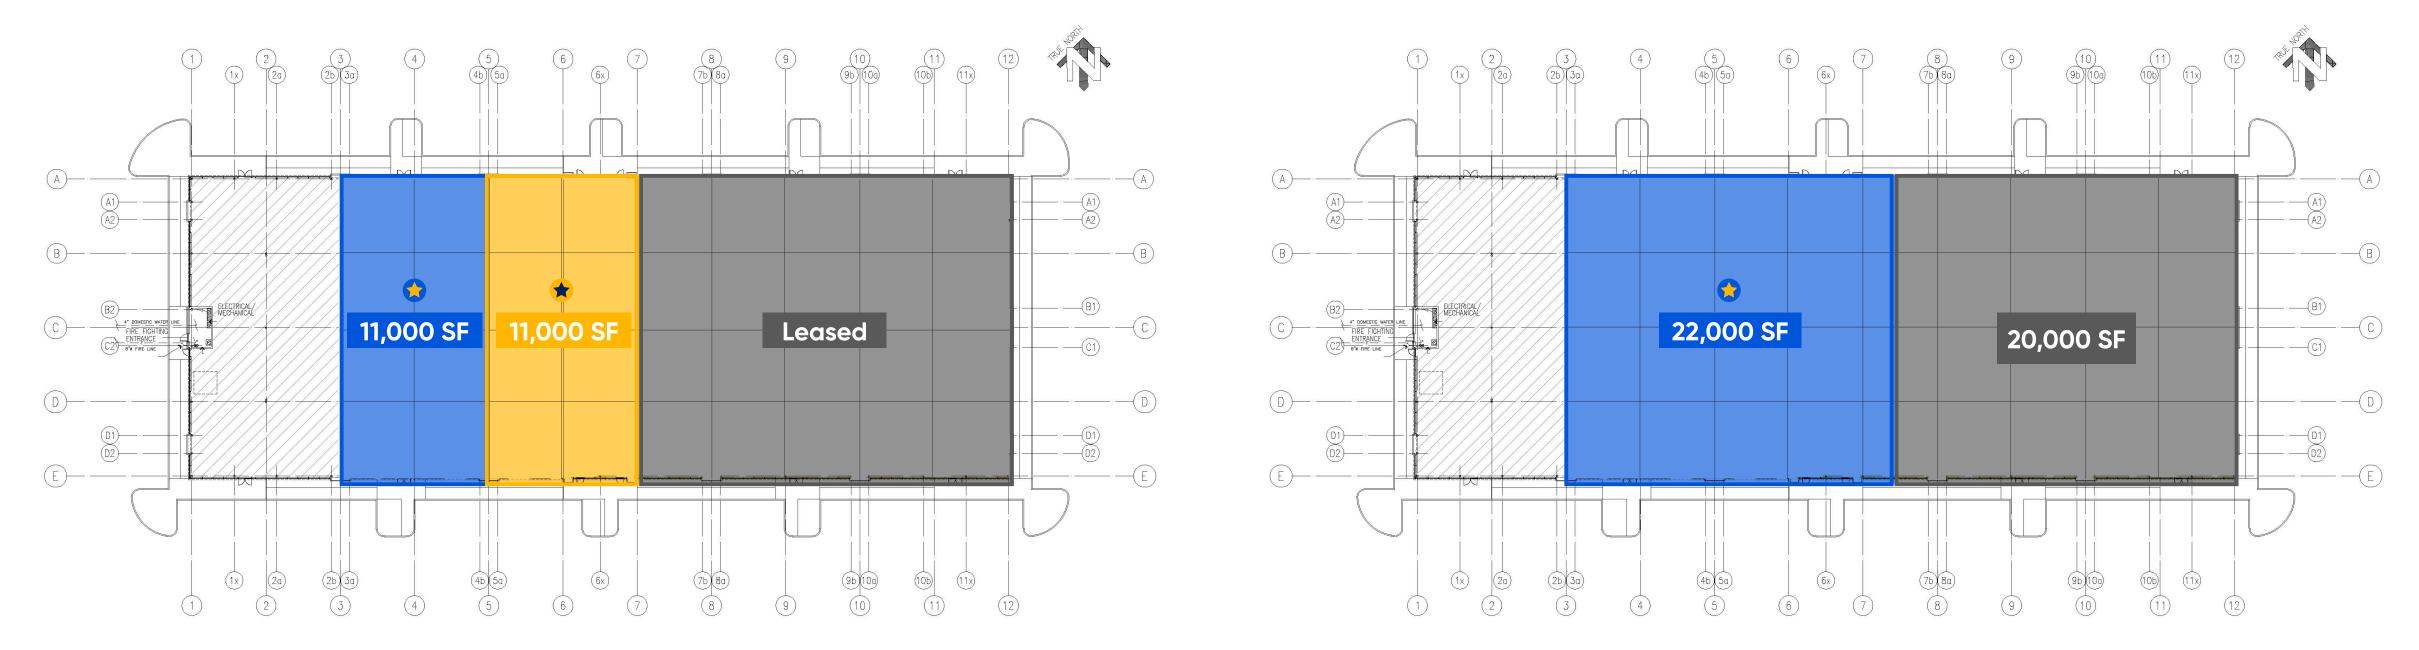

#### **Space Profile:**

**Premises** Size **Rental Rate Additional Rent Availability** Term **Building Class** Built Parking

**Building A** Flexible, up to 22,000 SF Call agents to discuss Estimated \$9.04/SF Immediate Flexible, up to 10 years Α 2020 4.00+/1,000 SF

## **Sub-Division Opportunity**

#### **Option to Sub-Divide**