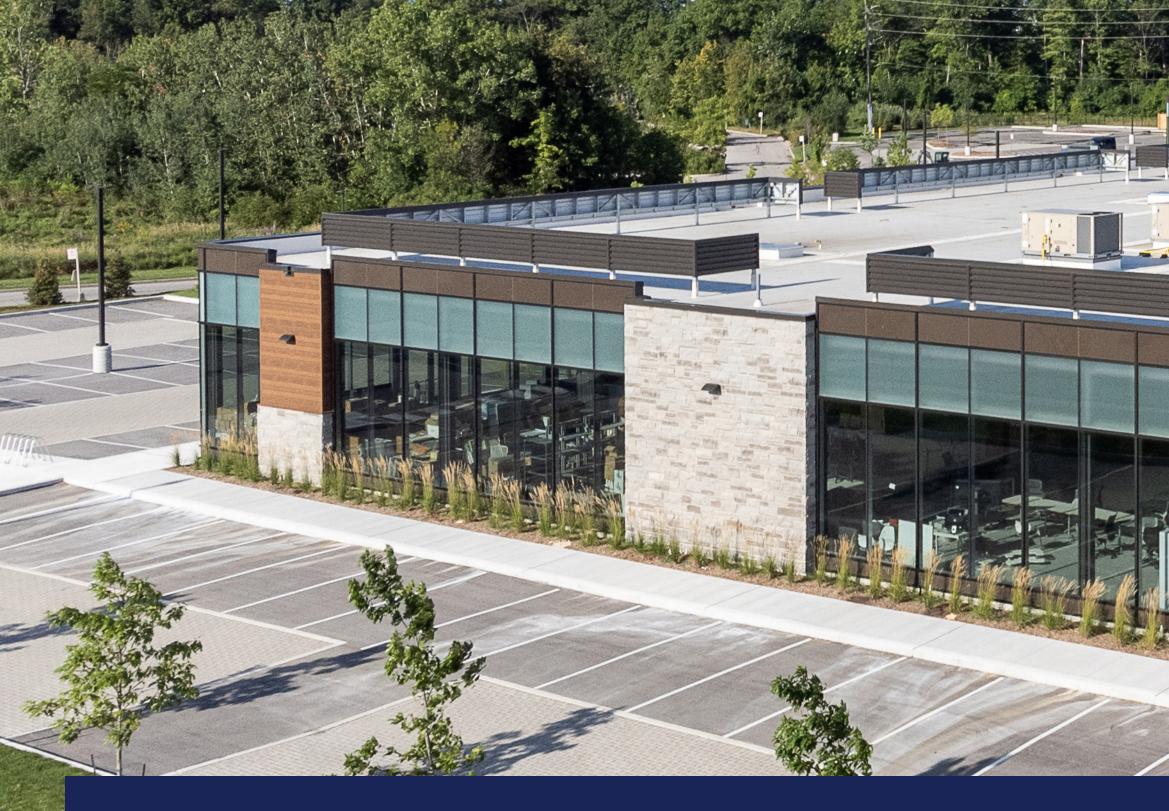

## **Highlights**

- space and extensive surface parking

KOOO AT 2095 MATHESON BLVD. EAST FLEX OFFICE BLDG. "B" 

WATCH THE VIRTUAL TOUR

• Highly flexible sublease opportunity, currently in base building condition, with a significant opportunity to design, build-out, and customize the space • **Plethora of shared amenities** surrounding the building including outdoor

• Brand new, single-story flex office with branding and signage opportunities • **Option to sub-divide, flexible space arrangements** with negotiable terms • Healthy sub-landlord allowance contribution, up to \$100/PSF of rentable area (any such allowance is subject to deal, rental rates, term, etc.)

### **Details & Features**

- Positioned in the prestigious Airport Corporate Centre, a leading suburban office market in the GTA
- Incredible access to Highways 401, 427, 409, 403, Pearson International Airport, and is just minutes from Spectrum BRT Station
- Adjacent to Etobicoke Creek Trail, the development sits on a beautiful green space setting
- Class A, modern construction building that provides for flexible and efficient space configurations
- Tenants will enjoy transit at their doorstep, premium parking (4.00+/1,000 SF leased)
- Various amenities within walking distance, including the Spectrum Square Eatery