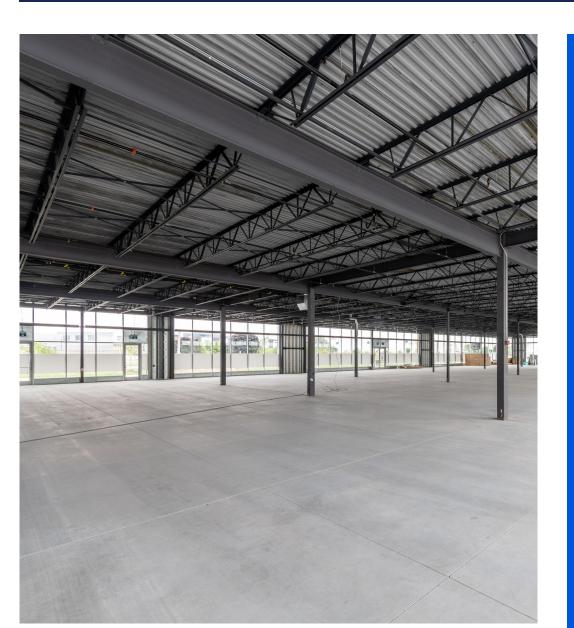

years Α 2020 4.00+/1,000 SF

## **Highlights**

- space and extensive surface parking



KOOO AT 2095 MATHESON BLVD. EAST FLEX OFFICE BLDG. "B" 

WATCH THE VIRTUAL TOUR

• Highly flexible sublease opportunity, currently in base building condition, with a significant opportunity to design, build-out, and customize the space • **Plethora of shared amenities** surrounding the building including outdoor

• Brand new, single-story flex office with branding and signage opportunities • **Option to sub-divide, flexible space arrangements** with negotiable terms • Healthy sub-landlord allowance contribution, up to \$100/PSF of rentable area (any such allowance is subject to deal, rental rates, term, etc.)



cresa











# **2105 Matheson Boulevard East**

Mississauga, Ontario L4W 5G2, Canada



### **Details & Features**

- Positioned in the prestigious Airport Corporate Centre, a leading suburban office market in the GTA
- Incredible access to Highways 401, 427, 409, 403, Pearson International Airport, and is just minutes from Spectrum BRT Station
- Adjacent to Etobicoke Creek Trail, the development sits on a beautiful green space setting
- Class A, modern construction building that provides for flexible and efficient space configurations
- Tenants will enjoy transit at their doorstep, premium parking (4.00+/1,000 SF leased)
- Various amenities within walking distance, including the Spectrum Square Eatery

# cresa -





## **The Potential**









# **2105 Matheson Boulevard East**

Mississauga, Ontario L4W 5G2, Canada



#### **Space Types**

- Workstations
- ✓ Kitchen/Caf