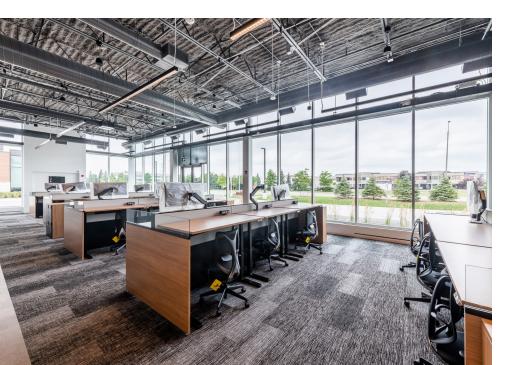

## **Highlights**

- space and extensive surface parking

KOOO AT 2095 MATHESON BLVD. EAST FLEX OFFICE BLDG. "B" 

WATCH THE VIRTUAL TOUR

• Highly flexible sublease opportunity, currently in base building condition, with a significant opportunity to design, build-out, and customize the space • **Plethora of shared amenities** surrounding the building including outdoor

• Brand new, single-story flex office with branding and signage opportunities • **Option to sub-divide, flexible space arrangements** with negotiable terms • Healthy sub-landlord allowance contribution, up to \$100/PSF of rentable area (any such allowance is subject to deal, rental rates, term, etc.)

#### **Space Types**

- Workstations
- ✓ Kitchen/Cafe
- ☑ Large Conference Rooms
- Collaboration Areas
- Meeting Rooms

#### **Other Highlights**

- ☑ Opportunity to Sub-Divide
- Branding & Building Signage
- 🗹 Open Floor Plan
- Custom Design