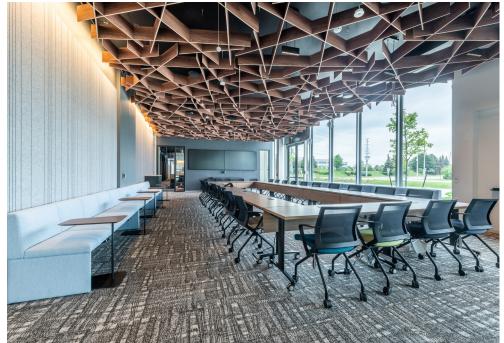

#### **Space Types**

- Workstations
- ✓ Kitchen/Cafe
- ☑ Large Conference Rooms
- Collaboration Areas
- Meeting Rooms

#### **Other Highlights**

- ☑ Opportunity to Sub-Divide
- Branding & Building Signage
- 🗹 Open Floor Plan
- Custom Design