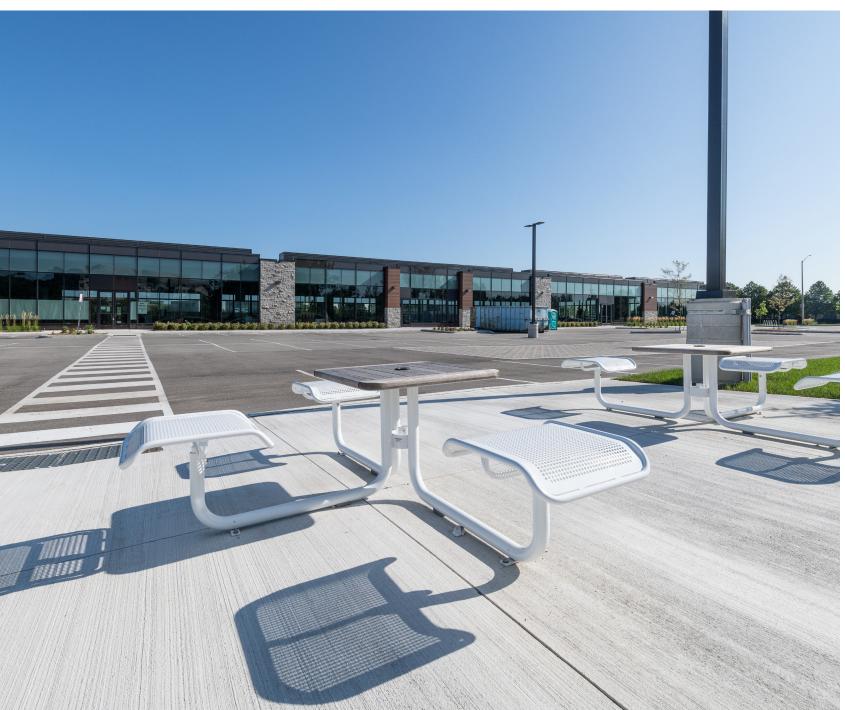

## **Highlights**

- space and extensive surface parking

KOOO AT 2095 MATHESON BLVD. EAST FLEX OFFICE BLDG. "B" 

WATCH THE VIRTUAL TOUR

• Highly flexible sublease opportunity, currently in base building condition, with a significant opportunity to design, build-out, and customize the space • **Plethora of shared amenities** surrounding the building including outdoor

### **Details & Features**

- Positioned in the prestigious Airport Corporate Centre, a leading suburban office market in the GTA
- Incredible access to Highways 401, 427, 409, 403, Pearson International Airport, and is just minutes from Spectrum BRT Station
- Adjacent to Etobicoke Creek Trail, the development sits on a beautiful green space setting
- Class A, modern construction building that provides for flexible and efficient space configurations
- Tenants will enjoy transit at their doorstep, premium parking (4.00+/1,000 SF leased)
- Various amenities within walking distance, including the Spectrum Square Eatery