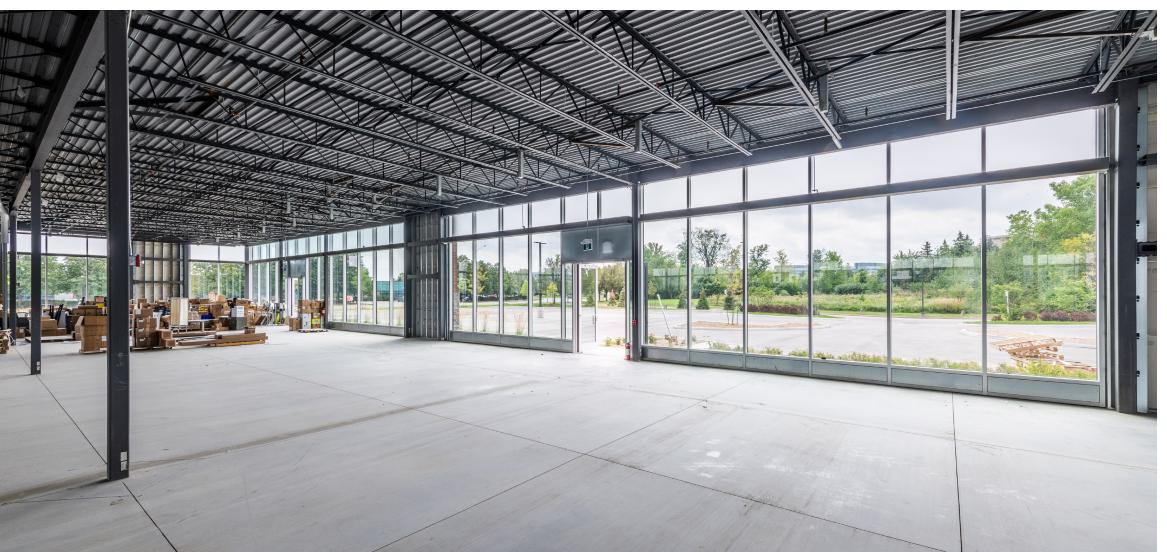

## **The Potential**

#### **Space Types**

- Workstations
- ✓ Kitchen/Cafe
- ☑ Large Conference Rooms
- Collaboration Areas
- Meeting Rooms

#### **Other Highlights**

- ☑ Opportunity to Sub-Divide
- Branding & Building Signage
- 🗹 Open Floor Plan
- Custom Design