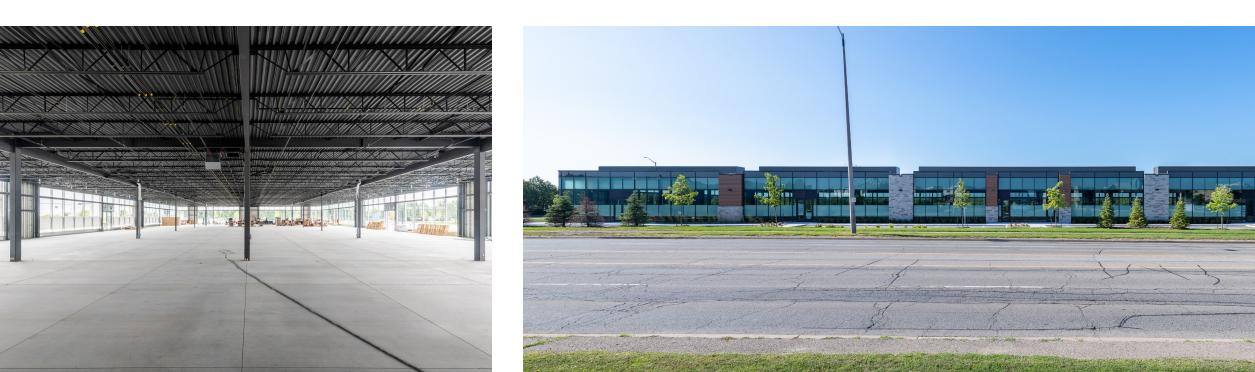

• Brand new, single-story flex office with branding and signage opportunities • **Option to sub-divide, flexible space arrangements** with negotiable terms • Healthy sub-landlord allowance contribution, up to \$100/PSF of rentable area (any such allowance is subject to deal, rental rates, term, etc.)

### **Details & Features**

- Positioned in the prestigious Airport Corporate Centre, a leading suburban office market in the GTA
- Incredible access to Highways 401, 427, 409, 403, Pearson International Airport, and is just minutes from Spectrum BRT Station
- Adjacent to Etobicoke Creek Trail, the development sits on a beautiful green space setting
- Class A, modern construction building that provides for flexible and efficient space configurations
- Tenants will enjoy transit at their doorstep, premium parking (4.00+/1,000 SF leased)
- Various amenities within walking distance, including the Spectrum Square Eatery

#### **Other Highlights**

- ☑ Opportunity to Sub-Divide
- Branding & Building Signage
- 🗹 Open Floor Plan
- Custom Design