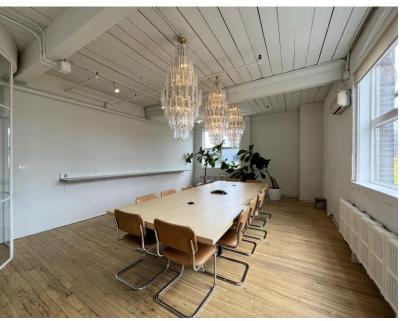

## Features

- Spacious full-floor top floor unit with abundant natural light.
- Large windows allow for unobstructed views and flood the space with sunlight from three exposures.
- Efficient build-out with a well-designed layout functional for a wide variety of users.
- High-end open kitchen space, perfect for a comfortable break area.
- Exposed loft-style features for a unique and trendy ambiance.
- Convenient location with easy access to transportation, parking, amenities, and the vibrant Trinity Bellwoods' and Liberty Village areas.