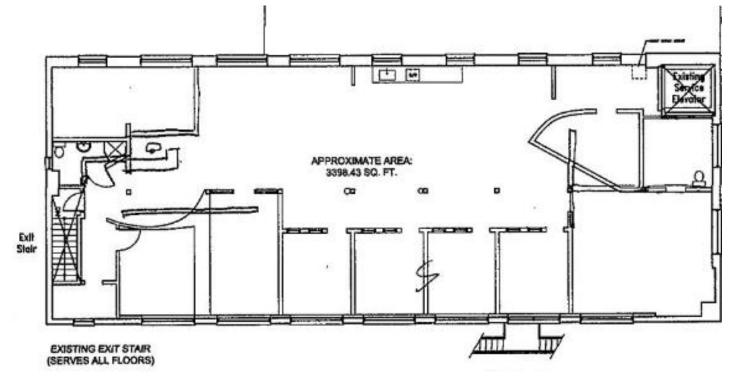

## **Space Profile**

| Premises            | Suite 400                |
|---------------------|--------------------------|
| Total Rentable Area | 3,400 SF                 |
| Net Rent            | Call Agent to Discuss    |
| ТМІ                 | \$11.50 PSF              |
| Availability        | Approx. November 1, 2023 |
| Term                | March 30, 2025           |

*Floor plan / layout has been modified slightly from floor plan, please see virtual tour to verify configuration* 

Mork Zettel MBA, CPA, CMA Principal, Sales Representative 647.409.5212 mzettel@cresa.com