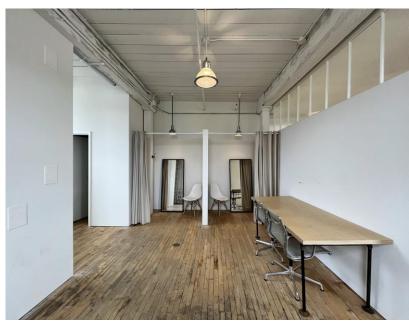

## Features

- Spacious full-floor top floor unit with abundant natural light.
- Large windows allow for unobstructed views and flood the space with sunlight from three exposures.
- Efficient build-out with a well-designed layout functional for a wide variety of users.
- High-end open kitchen space, perfect for a comfortable break area.
- Exposed loft-style features for a unique and trendy ambiance.
- Convenient location with easy access to transportation, parking, amenities, and the vibrant Trinity Bellwoods' and Liberty Village areas.