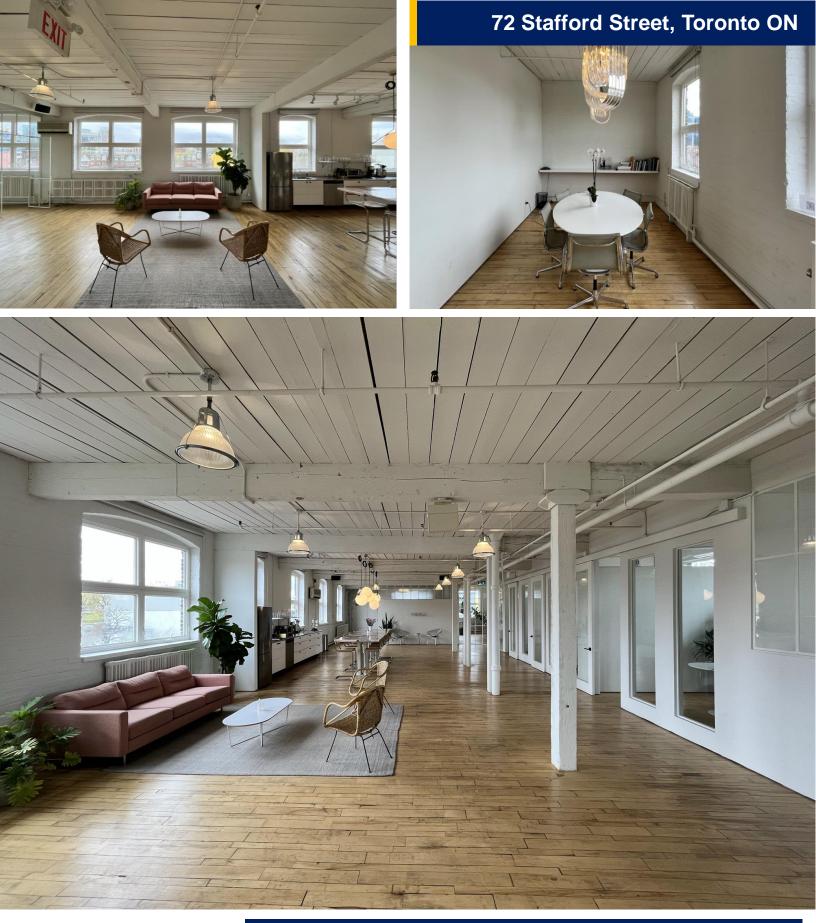

## Features

- Spacious full-floor top floor unit with abundant natural light.
- Large windows allow for unobstructed views and flood the space with sunlight from three exposures.
- Efficient build-out with a well-designed layout functional for a wide variety of users.
- High-end open kitchen space, perfect for a comfortable break area.
- Exposed loft-style features for a unique and trendy ambiance.
- Convenient location with easy access to transportation, parking, amenities, and the vibrant Trinity Bellwoods' and Liberty Village areas.

## 72 Stafford Street Toronto ON

Mark Zettel MBA, CPA, CMA Principal, Sales Representative 647.409.5212 mzettel@cresa.com

Even though obtained from sources deemed reliable, no warranty or representation, express or implied, is made as to the accuracy of the information herein, and it is subject to errors, omissions, change of price, rental or other conditions, withdrawal without notice, and to any special listing conditions imposed by our principals.