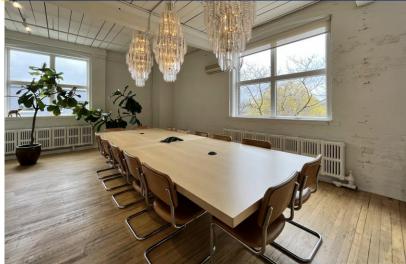

## Features

- Spacious full-floor top floor unit with abundant natural light.
- Large windows allow for unobstructed views and flood the space with sunlight from three exposures.
- Efficient build-out with a well-designed layout functional for a wide variety of users.
- High-end open kitchen space, perfect for a comfortable break area.
- Exposed loft-style features for a unique and trendy ambiance.
- Convenient location with easy access to transportation, parking, amenities, and the vibrant Trinity Bellwoods' and Liberty Village areas.