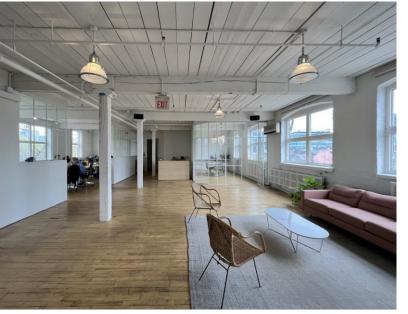

## **Sublease Available**

High-end, top-floor, creative brick and beam space in boutique Downtown West building

## Features

- Spacious full-floor top floor unit with abundant natural light.
- Large windows allow for unobstructed views and flood the space with sunlight from three exposures.
- Efficient build-out with a well-designed layout functional for a wide variety of users.
- High-end open kitchen space, perfect for a comfortable break area.
- Exposed loft-style features for a unique and trendy ambiance.
- Convenient location with easy access to transportation, parking, amenities, and the vibrant Trinity Bellwoods' and Liberty Village areas.