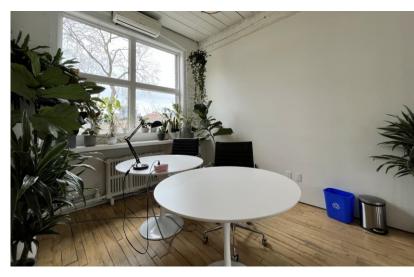

## Features

- Spacious full-floor top floor unit with abundant natural light.
- Large windows allow for unobstructed views and flood the space with sunlight from three exposures.
- Efficient build-out with a well-designed layout functional for a wide variety of users.
- High-end open kitchen space, perfect for a comfortable break area.
- Exposed loft-style features for a unique and trendy ambiance.
- Convenient location with easy access to transportation, parking, amenities, and the vibrant Trinity Bellwoods' and Liberty Village areas.