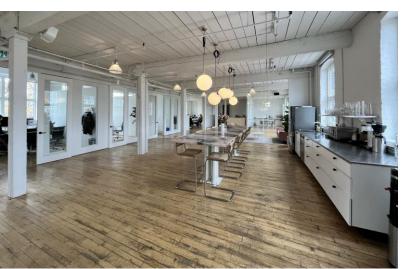

## Features

- Spacious full-floor top floor unit with abundant natural light.
- Large windows allow for unobstructed views and flood the space with sunlight from three exposures.
- Efficient build-out with a well-designed layout functional for a wide variety of users.
- High-end open kitchen space, perfect for a comfortable break area.
- Exposed loft-style features for a unique and trendy ambiance.
- Convenient location with easy access to transportation, parking, amenities, and the vibrant Trinity Bellwoods' and Liberty Village areas.