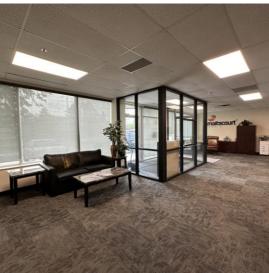

#### **Features**

- Plug and play flex office space with small warehouse and truck level door
- Built out with 8 offices/meeting rooms and large open work area
- In-suite washrooms and kitchenette
- Furniture is negotiable
- Very close proximity to Pearson Airport
- Excellent transit and accessibility to major highways
- Ample free surface parking spots
- Onsite property management and operations team