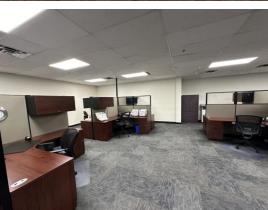

#### **Features**

- Plug and play flex office space with small warehouse and truck level door
- Built out with 8 offices/meeting rooms and large open work area
- In-suite washrooms and kitchenette
- Furniture is negotiable
- Very close proximity to Pearson Airport
- Excellent transit and accessibility to major highways
- Ample free surface parking spots
- Onsite property management and operations team