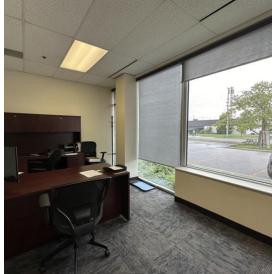

#### **Features**

- Plug and play flex office space with small warehouse and truck level door
- Built out with 8 offices/meeting rooms and large open work area
- In-suite washrooms and kitchenette
- Furniture is negotiable
- Very close proximity to Pearson Airport
- Excellent transit and accessibility to major highways
- Ample free surface parking spots
- Onsite property management and operations team