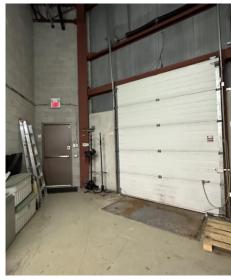

### **Space Profile**

Premises Unit 2

**Total Rentable Area** 5,334 SF

Warehouse Area ~15%

Net Rent Contact Agent

**TMI** \$5.80 PSF (est. 2024)

Shipping 1 Truck Level Door

**Zoning** E3 Employment

#### **Features**

- Plug and play flex office space with small warehouse and truck level door
- Built out with 8 offices/meeting rooms and large open work area
- In-suite washrooms and kitchenette
- Furniture is negotiable
- Very close proximity to Pearson Airport
- Excellent transit and accessibility to major highways
- Ample free surface parking spots
- Onsite property management and operations team