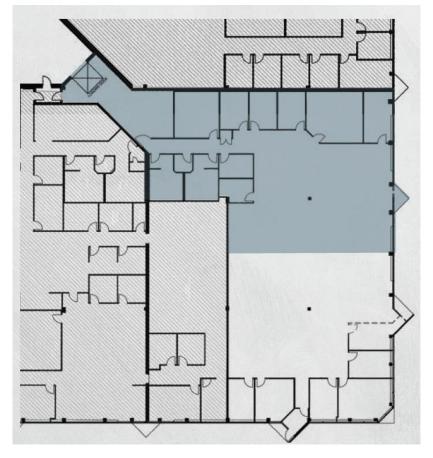

### **Space Profile**

Premises Unit 2

**Total Rentable Area** 5,334 SF

Warehouse Area ~15%

Net Rent Contact Agent

**TMI** \$5.80 PSF (est. 2024)

Shipping 1 Truck Level Door

**Zoning** E3 Employment