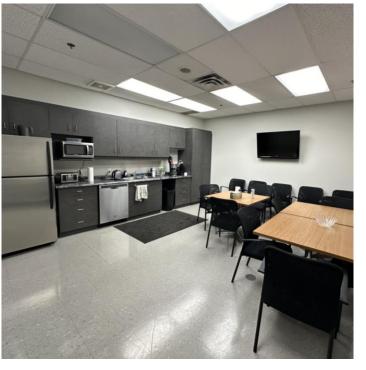

#### **Features**

- Plug and play flex office space with small warehouse and truck level door
- Built out with 8 offices/meeting rooms and large open work area
- In-suite washrooms and kitchenette
- Furniture is negotiable
- Very close proximity to Pearson Airport
- Excellent transit and accessibility to major highways
- Ample free surface parking spots
- Onsite property management and operations team