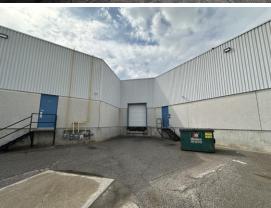

#### **Features**

- Plug and play flex office space with small warehouse and truck level door
- Built out with 8 offices/meeting rooms and large open work area
- In-suite washrooms and kitchenette
- Furniture is negotiable
- Very close proximity to Pearson Airport
- Excellent transit and accessibility to major highways
- Ample free surface parking spots
- Onsite property management and operations team