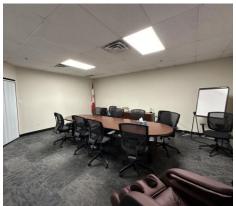

#### **Features**

- Plug and play flex office space with small warehouse and truck level door
- Built out with 8 offices/meeting rooms and large open work area
- In-suite washrooms and kitchenette
- Furniture is negotiable
- Very close proximity to Pearson Airport
- Excellent transit and accessibility to major highways
- Ample free surface parking spots
- Onsite property management and operations team