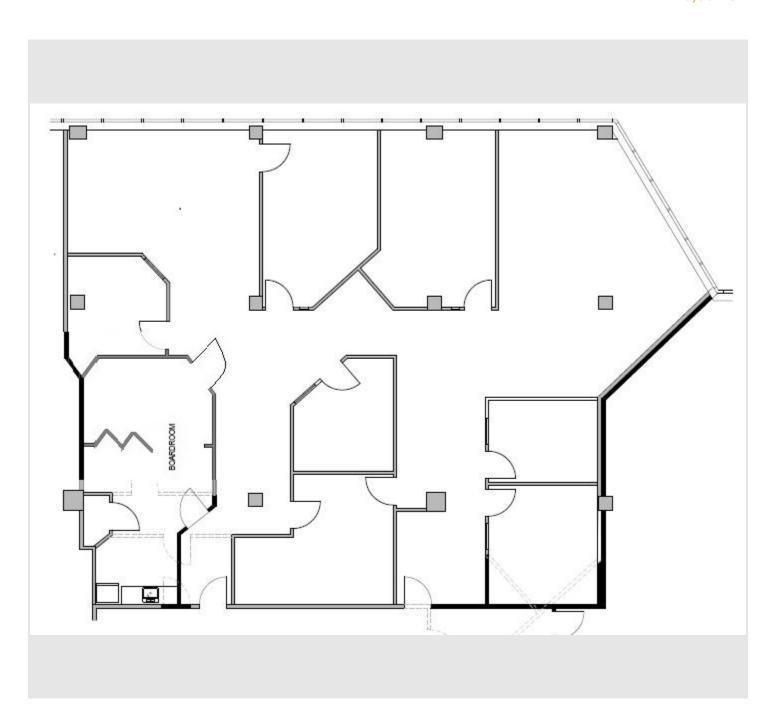

#### **Features**

- Moveable wall in boardroom
- Kitchenette
- Mix of offices and open work areas
- Bright, sunny offices
- Ample surface parking and 4 unreserved under-ground spaces

3,634 SF