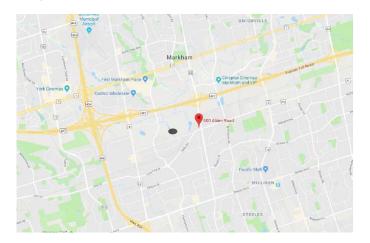

# Sublease Available

600 Alden Road Markham, Ontario

### **Space Profile**

**Premises** 3,634 SF, Suite 310

Net Rent Negotiable

Additional Rent \$10.30 PSF

Term Until July 30, 2021

**Building Class** B

**Built** 1989

# Мар



#### **Features**

- Moveable wall in boardroom
- Kitchenette
- Mix of offices and open work areas
- Bright, sunny offices
- Ample surface parking and 4 unreserved under-ground spaces

#### **For More Information**

Cresa Toronto Inc., Brokerage 170 University Ave Suite 1100 Toronto, ON M5H 3B3



Jamie Grossman Managing Principal, Broker 416.862.2670 jgrossman@cresa.com



Jeffrey Good SVP, Sales Representative 416.862.1789 jgood@cresa.com





3,634 SF



# **For More Information**

Cresa Toronto Inc., Brokerage 170 University Ave Suite 1100 Toronto, ON M5H 3B3



Jamie Grossman Managing Principal, Broker 416.862.2670 jgrossman@cresa.com



Jeffrey Good SVP, Sales Representative 416.862.1789 jgood@cresa.com





3,634 SF

# **Interior Photos**